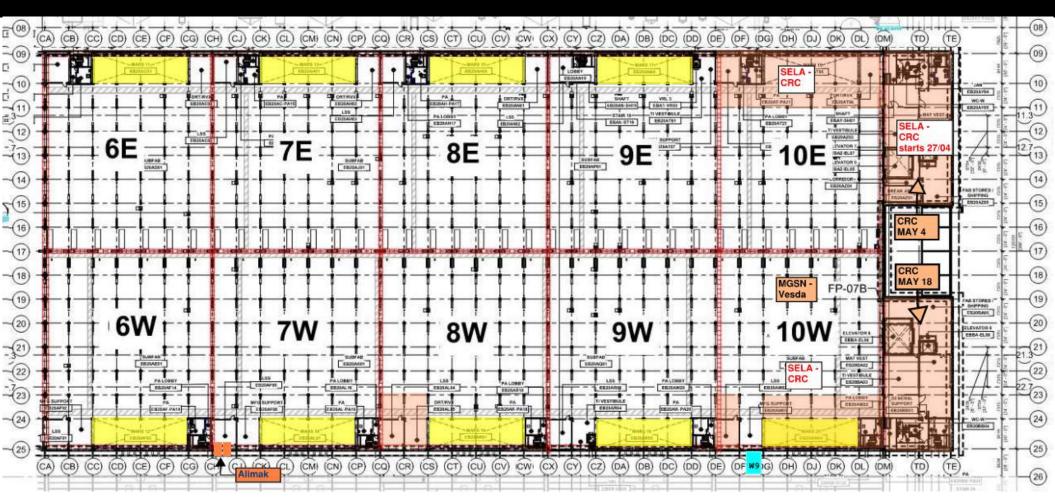

#### SUT 1 CRC AREAS WORKS SEQUENCE each area MAX 10 WD duration

| sut 1 crc sequence |                            |      |  |  |  |
|--------------------|----------------------------|------|--|--|--|
| SEQUENCE           | start date completion date |      |  |  |  |
| 1                  | done                       |      |  |  |  |
| 2                  | 27.4                       | 7.5  |  |  |  |
| 3                  | 8.5                        | 19.5 |  |  |  |
| 4                  | 19.5                       | 29.5 |  |  |  |
| 5                  | 23.4                       | 27.4 |  |  |  |
| 6                  | 28.4                       | 1.5  |  |  |  |
| 7                  | 1.6                        | 3.6  |  |  |  |
| 8                  | 4.6                        | 8.6  |  |  |  |