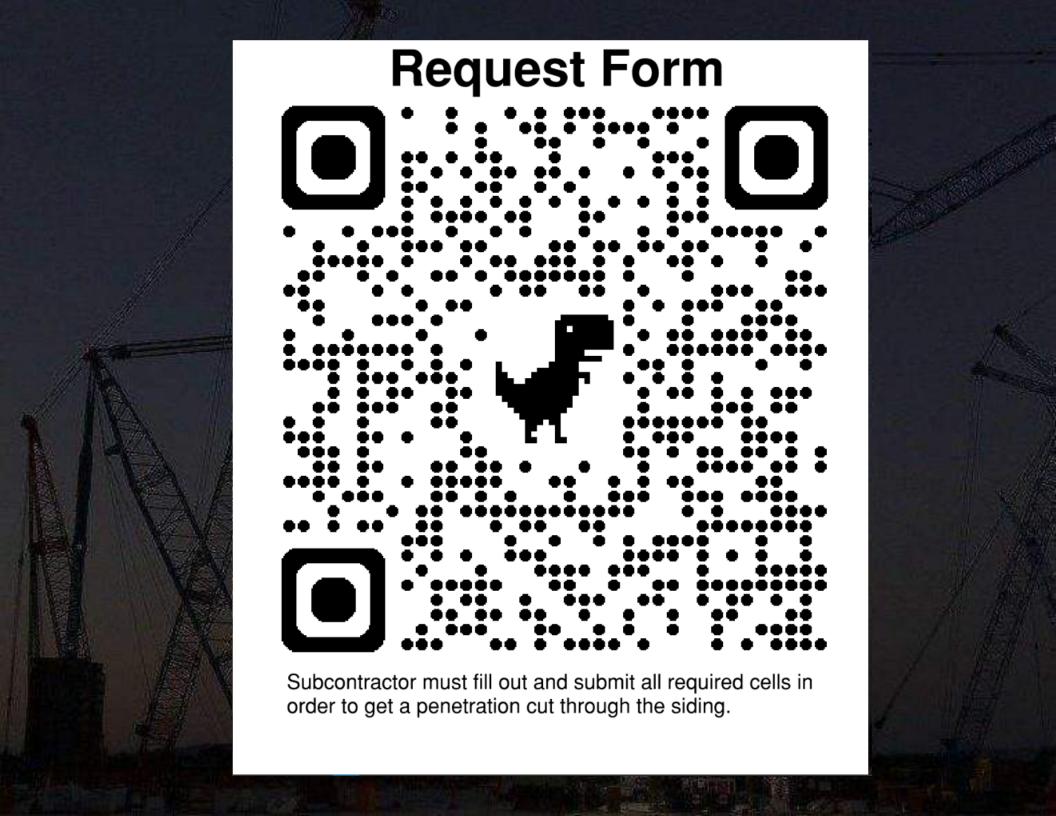

----------------------------|------|--|--|--|
| SEQUENCE           | start date completion date |      |  |  |  |
| 1                  | done                       |      |  |  |  |
| 2                  | 27.4                       | 7.5  |  |  |  |
| 3                  | 8.5                        | 19.5 |  |  |  |
| 4                  | 19.5                       | 29.5 |  |  |  |
| 5                  | 23.4                       | 27.4 |  |  |  |
| 6                  | 28.4                       | 1.5  |  |  |  |
| 7                  | 1.6                        | 3.6  |  |  |  |
| 8                  | 4.6                        | 8.6  |  |  |  |







SUT 38.2 LEVEL



## SUBFAB BUILDOUT MOD 1



#### **BCT Pressure Test Tomorrow**



#### SUBFAB BUILDOUT MOD 2































### PSSS.1



## PSSS.2



## **PSSS Pressure Tests**



## **BGY GN2 Purging**

21<sup>st</sup>-27<sup>th</sup>
continuous
noise
BGY West
Canopy
Closed





#### $\underline{WJG} - \underline{UL}$

| * A.A. scaffold - scaffold for MB is<br>yellow tag. it's go time! |  | W&W - finalizing connections to MOD2 on CA line |
|-------------------------------------------------------------------|--|-------------------------------------------------|
|                                                                   |  |                                                 |





#### WJG – Lift 2







#### WJG – Lift 3





# HOFF













## CUB 2- Load in & H&T





## CUB 2- Trestles/Roof/Guardrails













**Site Logistics** 







Site Logistics: North







Site Logistics: **