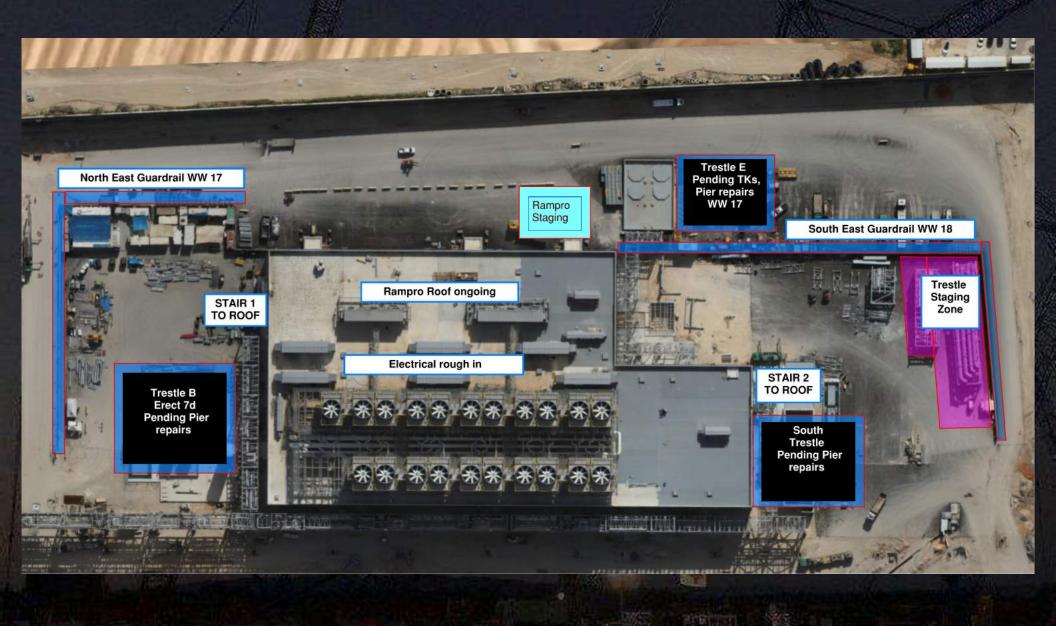

## CUB 2- Trestles/Roof/Guardrails

**Site Logistics** 

Site Logistics: North

Site Logistics: **South** 

**MAMAD Locations** 

WATER BOTTLE FILLING STATIONS