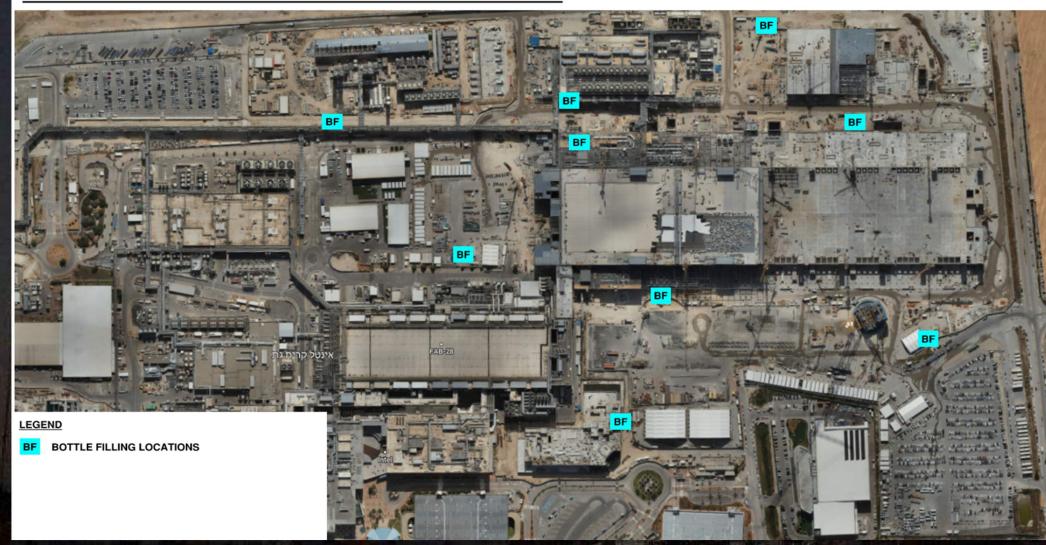

## CUB 2- Trestles/Roof/Guardrails

**Site Logistics** 

Site Logistics: North

Site Logistics: **South** 

**MAMAD Locations** 

WATER BOTTLE FILLING STATIONS

#### **WATER BOTTLE FILLING STATIONS**