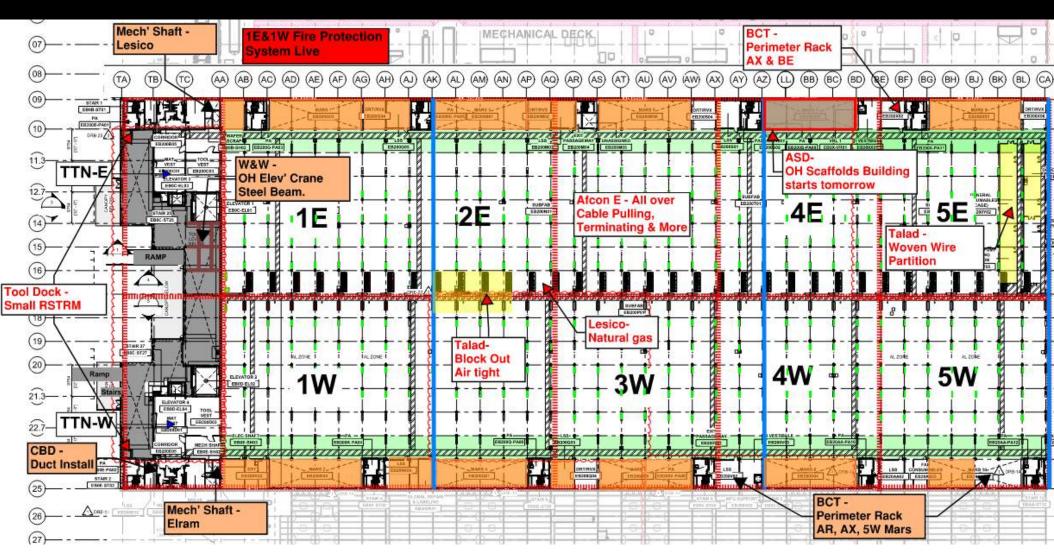

| sut 1 crc sequence |                            |      |  |  |  |
|--------------------|----------------------------|------|--|--|--|
| SEQUENCE           | start date completion date |      |  |  |  |
| 1                  | done                       |      |  |  |  |
| 2                  | 27.4                       | 7.5  |  |  |  |
| 3                  | 8.5                        | 19.5 |  |  |  |
| 4                  | 19.5                       | 29.5 |  |  |  |
| 5                  | 23.4                       | 27.4 |  |  |  |
| 6                  | 28.4                       | 1.5  |  |  |  |
| 7                  | 1.6                        | 3.6  |  |  |  |
| 8                  | 4.6                        | 8.6  |  |  |  |







SUT 38.2 LEVEL



## SUBFAB BUILDOUT MOD 1



#### **BCT Pressure Test Tomorrow**



#### SUBFAB BUILDOUT MOD 2































### PSSS.1



## PSSS.2



## **PSSS Pressure Tests**



## **BGY GN2 Purging**

21<sup>st</sup>-27<sup>th</sup>
continuous
noise
BGY West
Canopy
Closed





#### $\underline{WJG} - \underline{UL}$

| * A.A. scaffold - scaffold for MB is<br>yellow tag. it's go time! |  | W&W - finalizing connections to MOD2 on CA line |
|-------------------------------------------------------------------|--|-------------------------------------------------|
|                                                                   |  |                                                 |





#### WJG – Lift 2







#### WJG – Lift 3





# HOFF













## CUB 2- Load in & H&T





## CUB 2- Trestles/Roof/Guardra