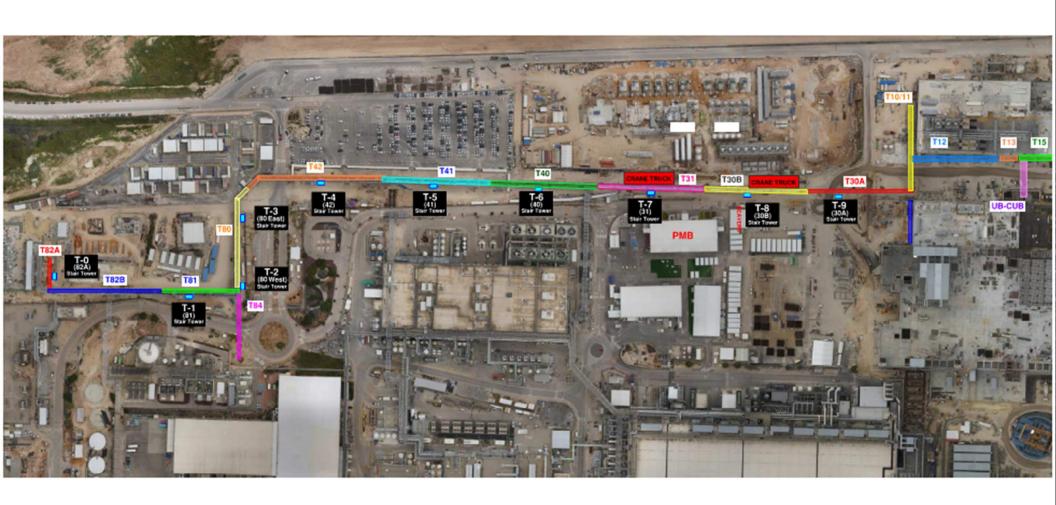

BCT Pressure Test Tomorrow**



#### SUBFAB BUILDOUT MOD 2































### PSSS.1



## PSSS.2



## **PSSS Pressure Tests**



## **BGY GN2 Purging**

21<sup>st</sup>-27<sup>th</sup>
continuous
noise
BGY West
Canopy
Closed





#### $\underline{WJG} - \underline{UL}$

| * A.A. scaffold - scaffold for MB is<br>yellow tag. it's go time! |  | W&W - finalizing connections to MOD2 on CA line |
|-------------------------------------------------------------------|--|-------------------------------------------------|
|                                                                   |  |                                                 |





#### WJG – Lift 2







#### WJG – Lift 3





# HOFF













## CUB 2- Load in & H&T





## CUB 2- Trestles/Roof/Guardrails













**Site Logistics** 







Site Logistics: North







Site Logistics: **South** 







**MAMAD Locations** 







WATER BOTTLE FILLING STATIONS

#### **WATER BOTTLE FILLING STATIONS**