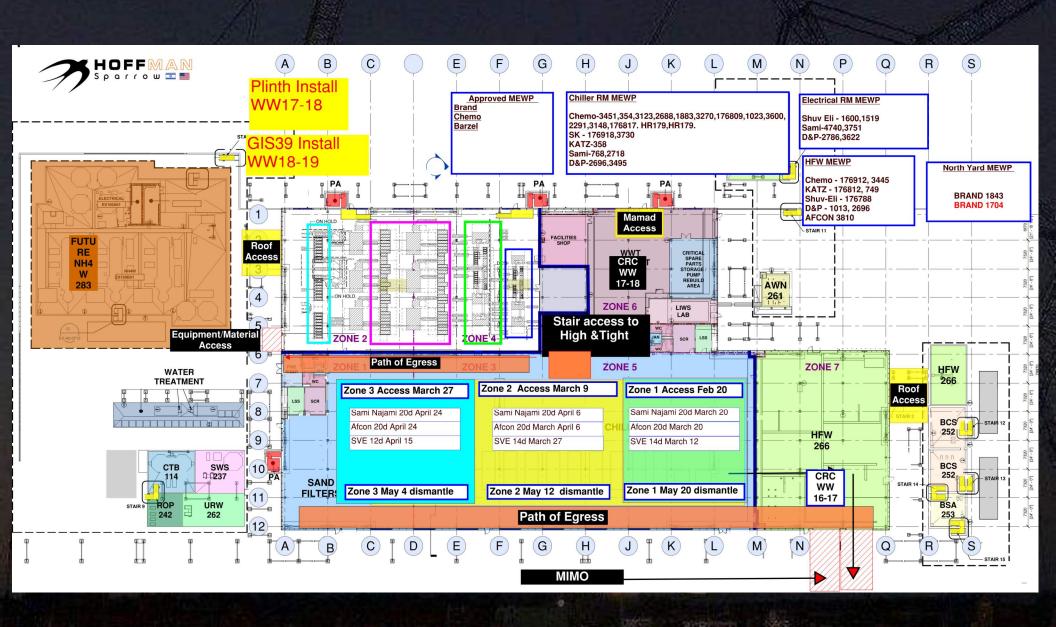

LEVEL



## SUBFAB BUILDOUT MOD 1



#### **BCT Pressure Test Tomorrow**



#### SUBFAB BUILDOUT MOD 2































### PSSS.1



## PSSS.2



## **PSSS Pressure Tests**



## **BGY GN2 Purging**

21<sup>st</sup>-27<sup>th</sup>
continuous
noise
BGY West
Canopy
Closed





#### $\underline{WJG} - \underline{UL}$

| * A.A. scaffold - scaffold for MB is<br>yellow tag. it's go time! |  | W&W - finalizing connections to MOD2 on CA line |
|-------------------------------------------------------------------|--|-------------------------------------------------|
|                                                                   |  |                                                 |





#### WJG – Lift 2







#### WJG – Lift 3





# HOFF













## CUB 2- Load in & H&T





## CUB 2- Trestles/Roof/Guardrails













**Site Logistics** 







Site Logistics: North







Site Logistics: **South** 







**MAMAD Locations** 







WATER BOTTLE FILLING STATIONS

#### **WATER BOTTLE FILLING STATIONS**