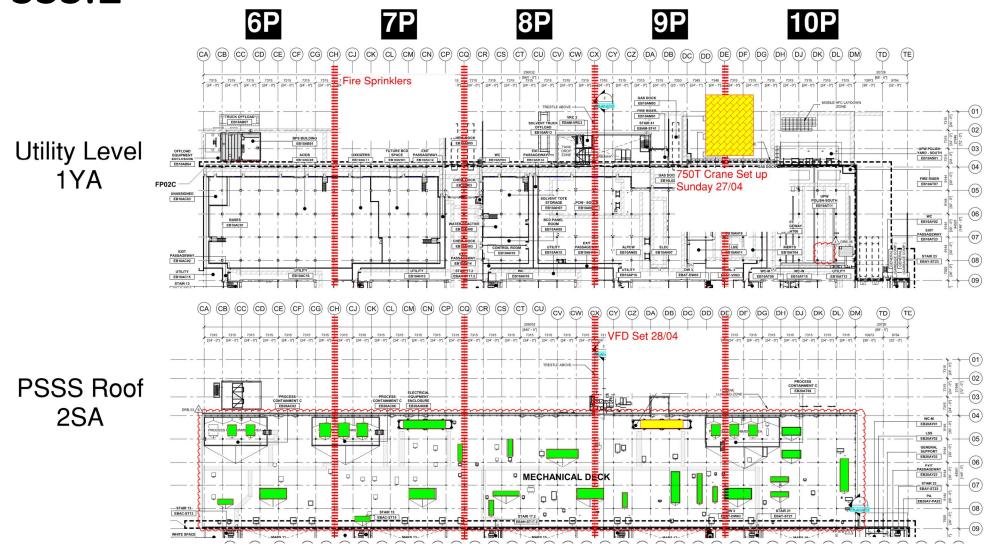

--|--|--|--|
| SEQUENCE           | start date completion date |      |  |  |  |
| 1                  | done                       |      |  |  |  |
| 2                  | 27.4                       | 7.5  |  |  |  |
| 3                  | 8.5                        | 19.5 |  |  |  |
| 4                  | 19.5                       | 29.5 |  |  |  |
| 5                  | 23.4                       | 27.4 |  |  |  |
| 6                  | 28.4                       | 1.5  |  |  |  |
| 7                  | 1.6                        | 3.6  |  |  |  |
| 8                  | 4.6                        | 8.6  |  |  |  |







SUT 38.2 LEVEL



## SUBFAB BUILDOUT MOD 1



#### **BCT Pressure Test Tomorrow**



#### SUBFAB BUILDOUT MOD 2































### PSSS.1



## PSSS.2



## **PSSS Pressure Tests**



## **BGY GN2 Purging**

21<sup>st</sup>-27<sup>th</sup>
continuous
noise
BGY West
Canopy
Closed





#### $\underline{WJG} - \underline{UL}$

| * A.A. scaffold - scaffold for MB is<br>yellow tag. it's go time! |  | W&W - finalizing connections to MOD2 on CA line |
|-------------------------------------------------------------------|--|-------------------------------------------------|
|                                                                   |  |                                                 |





#### WJG – Lift 2







#### WJG – Lift 3





# HOFF













## CUB 2- Load in & H&T





## CUB 2- Trestles/Roof/Guardrails













**Site Logistics** 







Site Logistics: North







Site Logistics: **South** 







**MAMAD Locations