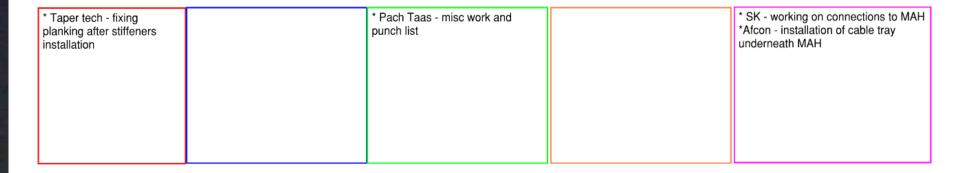

#### $\underline{WJG} - \underline{UL}$

| * A.A. scaffold - scaffold for MB is<br>yellow tag. it's go time! |  | W&W - finalizing connections to MOD2 on CA line |
|-------------------------------------------------------------------|--|-------------------------------------------------|
|                                                                   |  |                                                 |