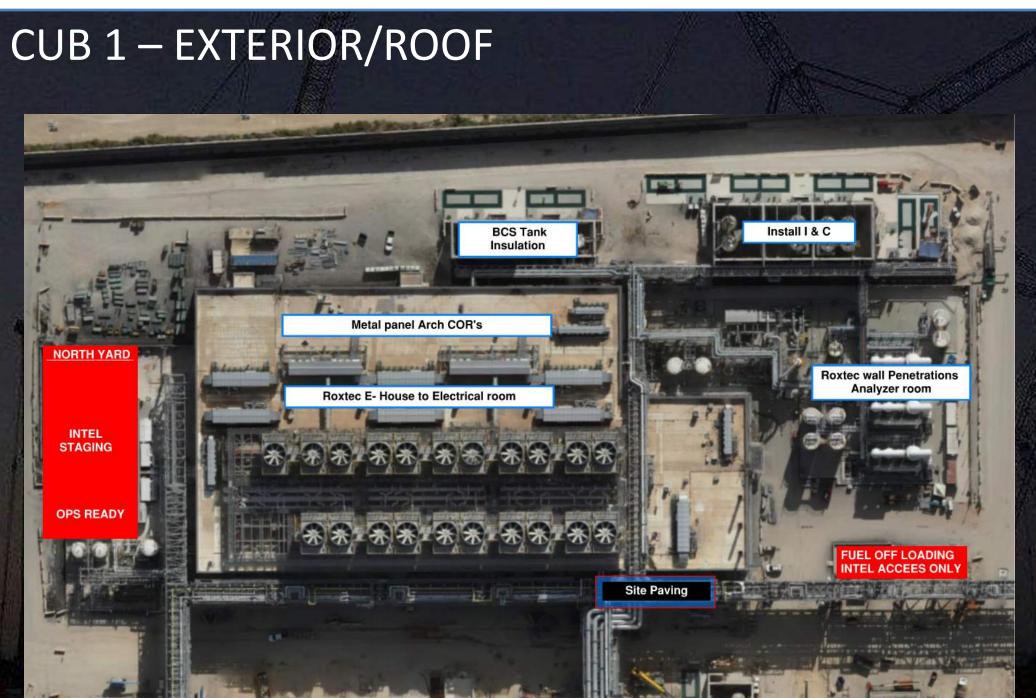

|  |  |  |







SUT 38.2 LEVEL



## SUBFAB BUILDOUT MOD 1



#### **BCT Pressure Test Tomorrow**



#### SUBFAB BUILDOUT MOD 2































### PSSS.1



## PSSS.2



## **PSSS Pressure Tests**



## **BGY GN2 Purging**

21<sup>st</sup>-27<sup>th</sup>
continuous
noise
BGY West
Canopy
Closed





#### $\underline{WJG} - \underline{UL}$

| * A.A. scaffold - scaffold for MB is<br>yellow tag. it's go time! |  | W&W - finalizing connections to MOD2 on CA line |
|-------------------------------------------------------------------|--|-------------------------------------------------|
|                                                                   |  |                                                 |





#### WJG – Lift 2







#### WJG – Lift 3





# HOFF













## CUB 2- Load in & H&T





## CUB 2- Trestles/Roof/Guardrails













**Site Logistics** 







Site Logistics: North







Site Logistics: **South** 







**MAMAD Locations** 







WATER BOTTLE FILLING STATIONS

#### **WATER BOTTLE FILLING STATIONS**