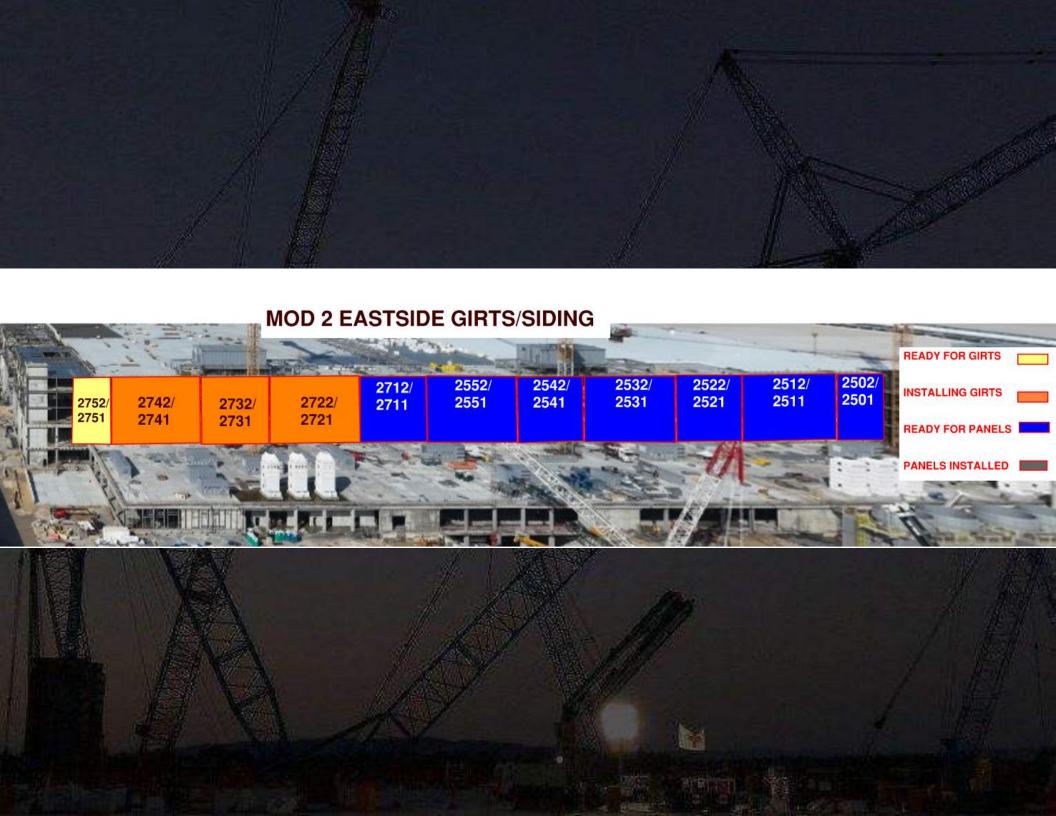

----------------------|------|--|--|--|
| SEQUENCE           | start date completion date |      |  |  |  |
| 1                  | done                       |      |  |  |  |
| 2                  | 27.4                       | 7.5  |  |  |  |
| 3                  | 8.5                        | 19.5 |  |  |  |
| 4                  | 19.5                       | 29.5 |  |  |  |
| 5                  | 23.4                       | 27.4 |  |  |  |
| 6                  | 28.4                       | 1.5  |  |  |  |
| 7                  | 1.6                        | 3.6  |  |  |  |
| 8                  | 4.6                        | 8.6  |  |  |  |







SUT 38.2 LEVEL



## SUBFAB BUILDOUT MOD 1



#### **BCT Pressure Test Tomorrow**



#### SUBFAB BUILDOUT MOD 2































### PSSS.1



## PSSS.2



## **PSSS Pressure Tests**



## **BGY GN2 Purging**

21<sup>st</sup>-27<sup>th</sup>
continuous
noise
BGY West
Canopy
Closed





#### $\underline{WJG} - \underline{UL}$

| * A.A. scaffold - scaffold for MB is<br>yellow tag. it's go time! |  | W&W - finalizing connections to MOD2 on CA line |
|-------------------------------------------------------------------|--|-------------------------------------------------|
|                                                                   |  |                                                 |





#### WJG – Lift 2







#### WJG – Lift 3





# HOFF













## CUB 2- Load in & H&T





## CUB 2- Trestles/Roof/Guardrails













**Site Logistics** 







Site Logistics: North







Site Logistics: **South*