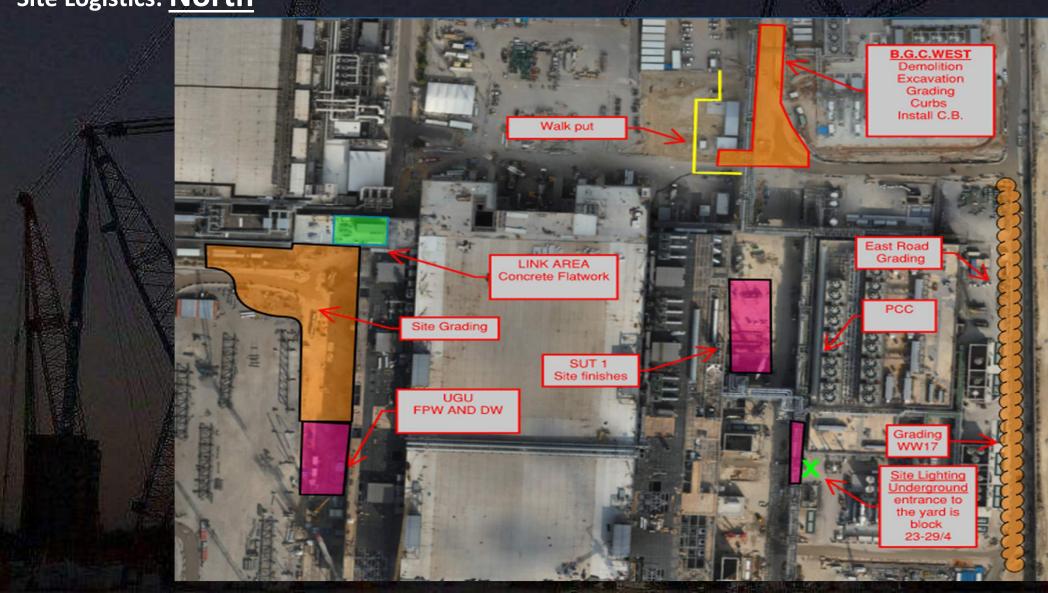

## CUB 2- Trestles/Roof/Guardrails

**Site Logistics** 

Site Logistics: North

Site Logistics: **South** 

**MAMAD Locations** 

WATER BOTTLE FILLING STATIONS