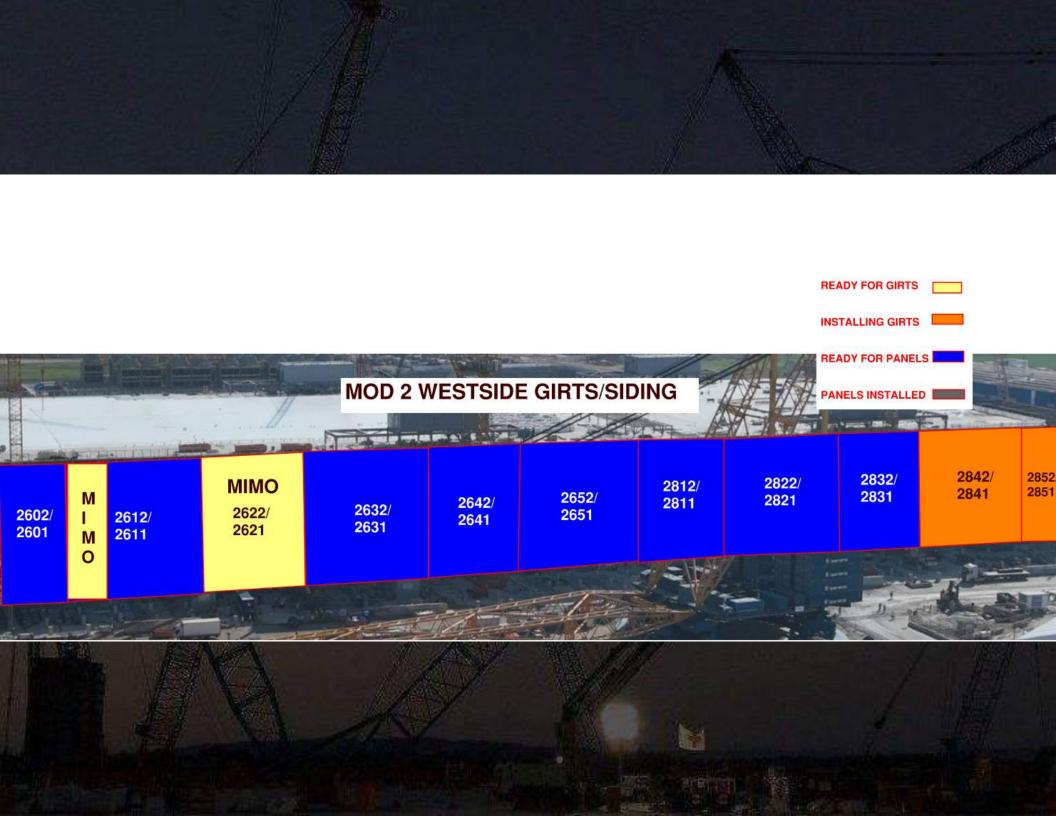

------------------------|------|--|--|--|
| SEQUENCE           | start date completion date |      |  |  |  |
| 1                  | done                       |      |  |  |  |
| 2                  | 27.4                       | 7.5  |  |  |  |
| 3                  | 8.5                        | 19.5 |  |  |  |
| 4                  | 19.5                       | 29.5 |  |  |  |
| 5                  | 23.4                       | 27.4 |  |  |  |
| 6                  | 28.4                       | 1.5  |  |  |  |
| 7                  | 1.6                        | 3.6  |  |  |  |
| 8                  | 4.6                        | 8.6  |  |  |  |







SUT 38.2 LEVEL



## SUBFAB BUILDOUT MOD 1



#### **BCT Pressure Test Tomorrow**



#### SUBFAB BUILDOUT MOD 2































### PSSS.1



## PSSS.2



## **PSSS Pressure Tests**



## **BGY GN2 Purging**

21<sup>st</sup>-27<sup>th</sup>
continuous
noise
BGY West
Canopy
Closed





#### $\underline{WJG} - \underline{UL}$

| * A.A. scaffold - scaffold for MB is<br>yellow tag. it's go time! |  | W&W - finalizing connections to MOD2 on CA line |
|-------------------------------------------------------------------|--|-------------------------------------------------|
|                                                                   |  |                                                 |





#### WJG – Lift 2







#### WJG – Lift 3





# HOFF













## CUB 2- Load in & H&T





## CUB 2- Trestles/Roof/Guardrails













**Site Logistics** 







Site Logistics: North







Site Logistics: **Sout