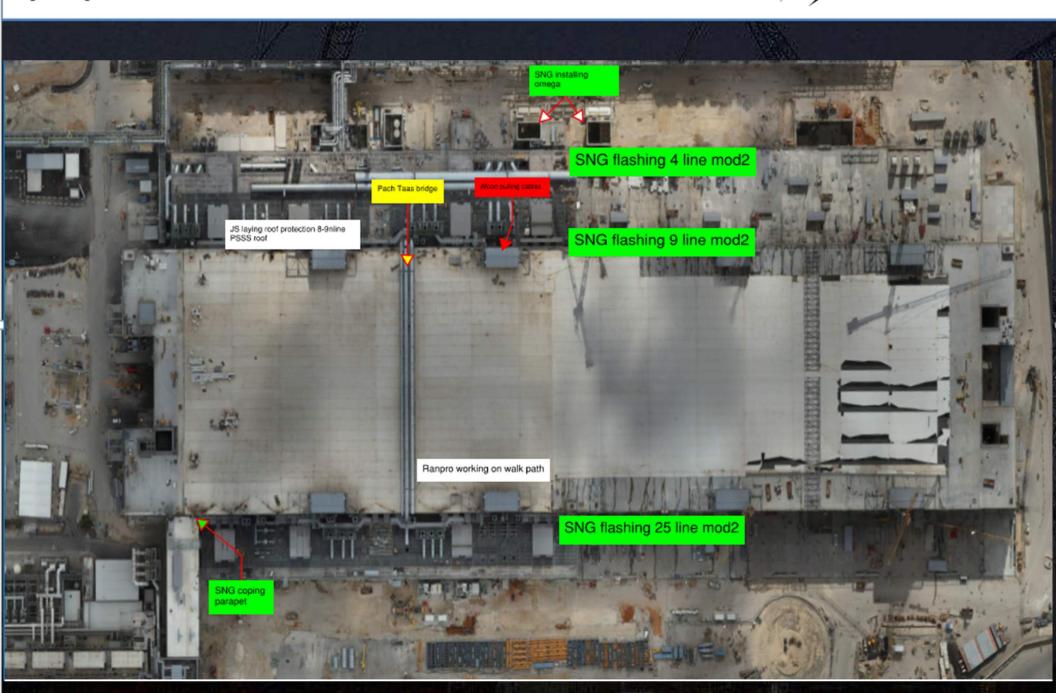

continuous
noise
BGY West
Canopy
Closed





#### $\underline{WJG} - \underline{UL}$

| * A.A. scaffold - scaffold for MB is<br>yellow tag. it's go time! |  | W&W - finalizing connections to MOD2 on CA line |
|-------------------------------------------------------------------|--|-------------------------------------------------|
|                                                                   |  |                                                 |





#### WJG – Lift 2







#### WJG – Lift 3





# HOFF













## CUB 2- Load in & H&T





## CUB 2- Trestles/Roof/Guardrails













**Site Logistics** 







Site Logistics: North







Site Logistics: **South** 







**MAMAD Locations** 







WATER BOTTLE FILLING STATIONS

#### **WATER BOTTLE FILLING STATIONS**