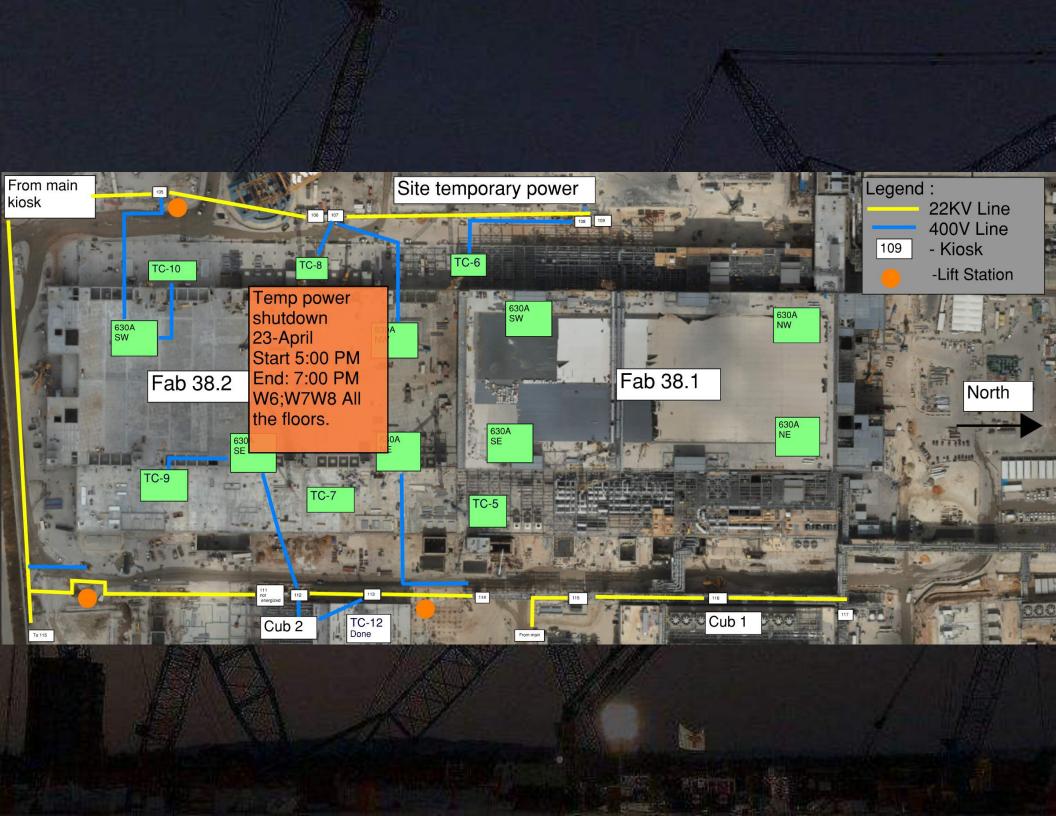

T Pressure Test Tomorrow**



#### SUBFAB BUILDOUT MOD 2































### PSSS.1



## PSSS.2



## **PSSS Pressure Tests**



## **BGY GN2 Purging**

21<sup>st</sup>-27<sup>th</sup>
continuous
noise
BGY West
Canopy
Closed





#### $\underline{WJG} - \underline{UL}$

| * A.A. scaffold - scaffold for MB is<br>yellow tag. it's go time! |  | W&W - finalizing connections to MOD2 on CA line |
|-------------------------------------------------------------------|--|-------------------------------------------------|
|                                                                   |  |                                                 |





#### WJG – Lift 2







#### WJG – Lift 3





# HOFF













## CUB 2- Load in & H&T





## CUB 2- Trestles/Roof/Guardrails













**Site Logistics** 







Site Logistics: North







Site Logistics: **South** 







**MAMAD Locations** 







WATER BOTTLE FILLING STATIONS

#### **WATER BOTTLE FILLING STATIONS**