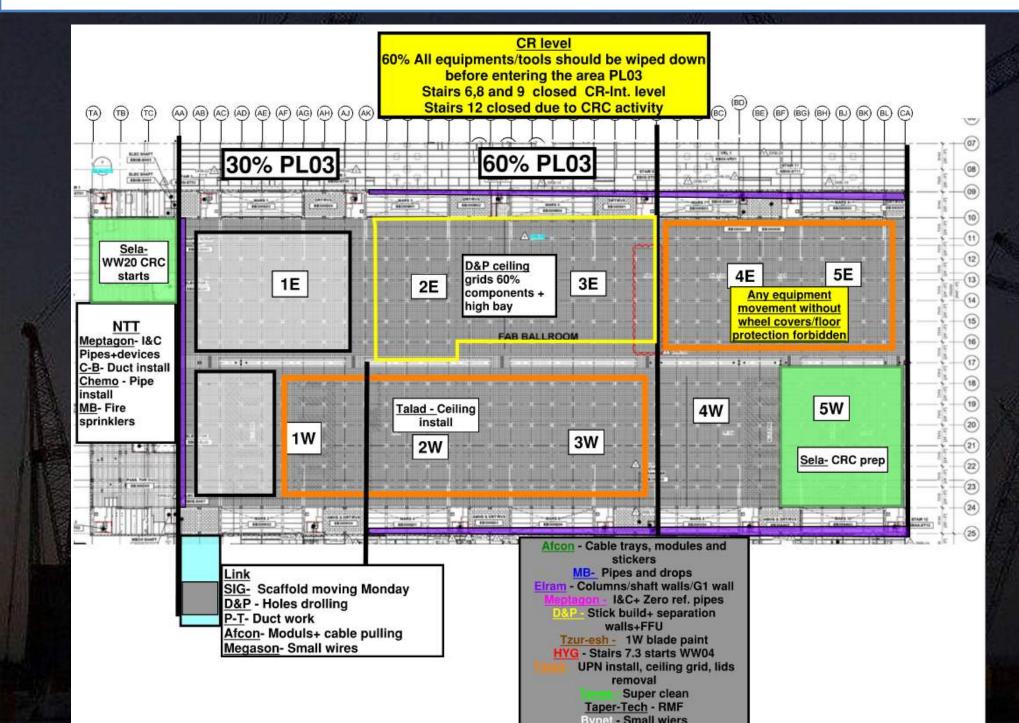

#### UTILITY LEVEL MOD1

<u>Talad</u> LSS flashing 4/27.

SUT 38.1 LEVEL

#### SUT 1 CRC AREAS WORKS SEQUENCE each area MAX 10 WD duration

| sut 1 crc sequence |                            |      |  |  |  |
|--------------------|----------------------------|------|--|--|--|
| SEQUENCE           | start date completion date |      |  |  |  |
| 1                  | done                       |      |  |  |  |
| 2                  | 27.4                       | 7.5  |  |  |  |
| 3                  | 8.5                        | 19.5 |  |  |  |
| 4                  | 19.5                       | 29.5 |  |  |  |
| 5                  | 23.4                       | 27.4 |  |  |  |
| 6                  | 28.4                       | 1.5  |  |  |  |
| 7                  | 1.6                        | 3.6  |  |  |  |
| 8                  | 4.6                        | 8.6  |  |  |  |

SUT 38.2 LEVEL

## SUBFAB BUILDOUT MOD 1