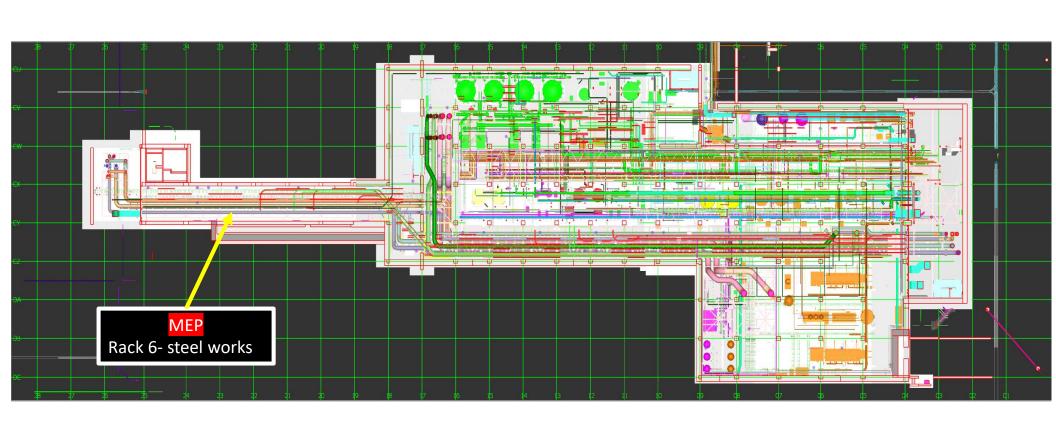

ach area MAX 10 WD duration

| sut 1 crc sequence |                            |      |  |  |  |
|--------------------|----------------------------|------|--|--|--|
| SEQUENCE           | start date completion date |      |  |  |  |
| 1                  | done                       |      |  |  |  |
| 2                  | 27.4                       | 7.5  |  |  |  |
| 3                  | 8.5                        | 19.5 |  |  |  |
| 4                  | 19.5                       | 29.5 |  |  |  |
| 5                  | 23.4                       | 27.4 |  |  |  |
| 6                  | 28.4                       | 1.5  |  |  |  |
| 7                  | 1.6                        | 3.6  |  |  |  |
| 8                  | 4.6                        | 8.6  |  |  |  |







SUT 38.2 LEVEL



## SUBFAB BUILDOUT MOD 1



#### **BCT Pressure Test Tomorrow**



#### SUBFAB BUILDOUT MOD 2































### PSSS.1



## PSSS.2



## **PSSS Pressure Tests**



## **BGY GN2 Purging**

21<sup>st</sup>-27<sup>th</sup>
continuous
noise
BGY West
Canopy
Closed





#### $\underline{WJG} - \underline{UL}$

| * A.A. scaffold - scaffold for MB is<br>yellow tag. it's go time! |  | W&W - finalizing connections to MOD2 on CA line |
|-------------------------------------------------------------------|--|-------------------------------------------------|
|                                                                   |  |                                                 |





#### WJG – Lift 2







#### WJG – Lift 3





# HOFF













## CUB 2- Load in & H&T





##