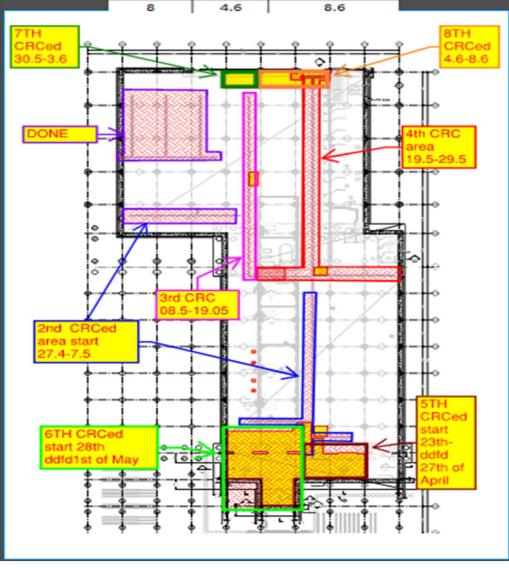

#### SUT 1 CRC AREAS WORKS SEQUENCE each area MAX 10 WD duration

| sut 1 crc sequence |                            |      |  |  |  |
|--------------------|----------------------------|------|--|--|--|
| SEQUENCE           | start date completion date |      |  |  |  |
| 1                  | done                       |      |  |  |  |
| 2                  | 27.4                       | 7.5  |  |  |  |
| 3                  | 8.5                        | 19.5 |  |  |  |
| 4                  | 19.5                       | 29.5 |  |  |  |
| 5                  | 23.4                       | 27.4 |  |  |  |
| 6                  | 28.4                       | 1.5  |  |  |  |
| 7                  | 1.6                        | 3.6  |  |  |  |
| 8                  | 4.6                        | 8.6  |  |  |  |