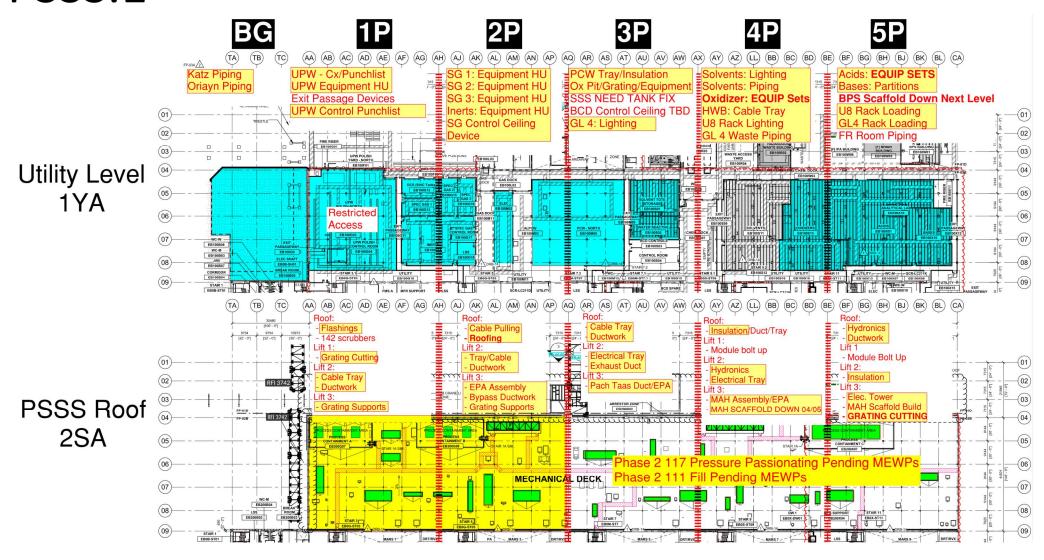

--------|------|--|--|--|
| SEQUENCE           | start date completion date |      |  |  |  |
| 1                  | done                       |      |  |  |  |
| 2                  | 27.4                       | 7.5  |  |  |  |
| 3                  | 8.5                        | 19.5 |  |  |  |
| 4                  | 19.5                       | 29.5 |  |  |  |
| 5                  | 23.4                       | 27.4 |  |  |  |
| 6                  | 28.4                       | 1.5  |  |  |  |
| 7                  | 1.6                        | 3.6  |  |  |  |
| 8                  | 4.6                        | 8.6  |  |  |  |







SUT 38.2 LEVEL



## SUBFAB BUILDOUT MOD 1



#### **BCT Pressure Test Tomorrow**



#### SUBFAB BUILDOUT MOD 2































### PSSS.1



## PSSS.2



## **PSSS Pressure Tests**



## **BGY GN2 Purging**

21<sup>st</sup>-27<sup>th</sup>
continuous
noise
BGY West
Canopy
Closed





#### $\underline{WJG} - \underline{UL}$

| * A.A. scaffold - scaffold for MB is<br>yellow tag. it's go time! |  | W&W - finalizing connections to MOD2 on CA line |
|-------------------------------------------------------------------|--|-------------------------------------------------|
|                                                                   |  |                                                 |





#### WJG – Lift 2







#### WJG – Lift 3





# HOFF













## CUB 2- Load in & H&T





## CUB 2- Trestles/Roof/Guardrails













**Site Logistics** 







Site Logistics: North







Site Logistics: **South** 







**MA