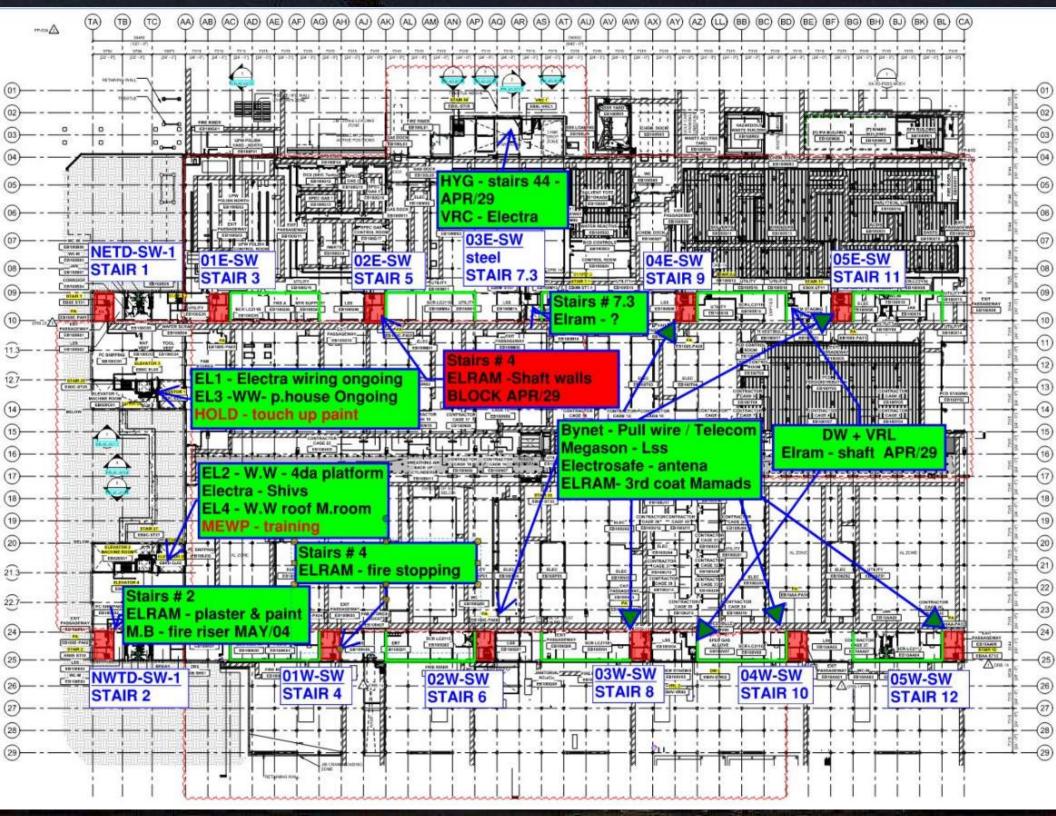

# HOFF

## CUB 2- Load in & H&T

## CUB 2- Trestles/Roof/Guardrails

**Site Logistics** 

Site Logistics: North

Site Logistics: **South** 

**MAMAD Locations** 

WATER BOTTLE FILLING STATIONS