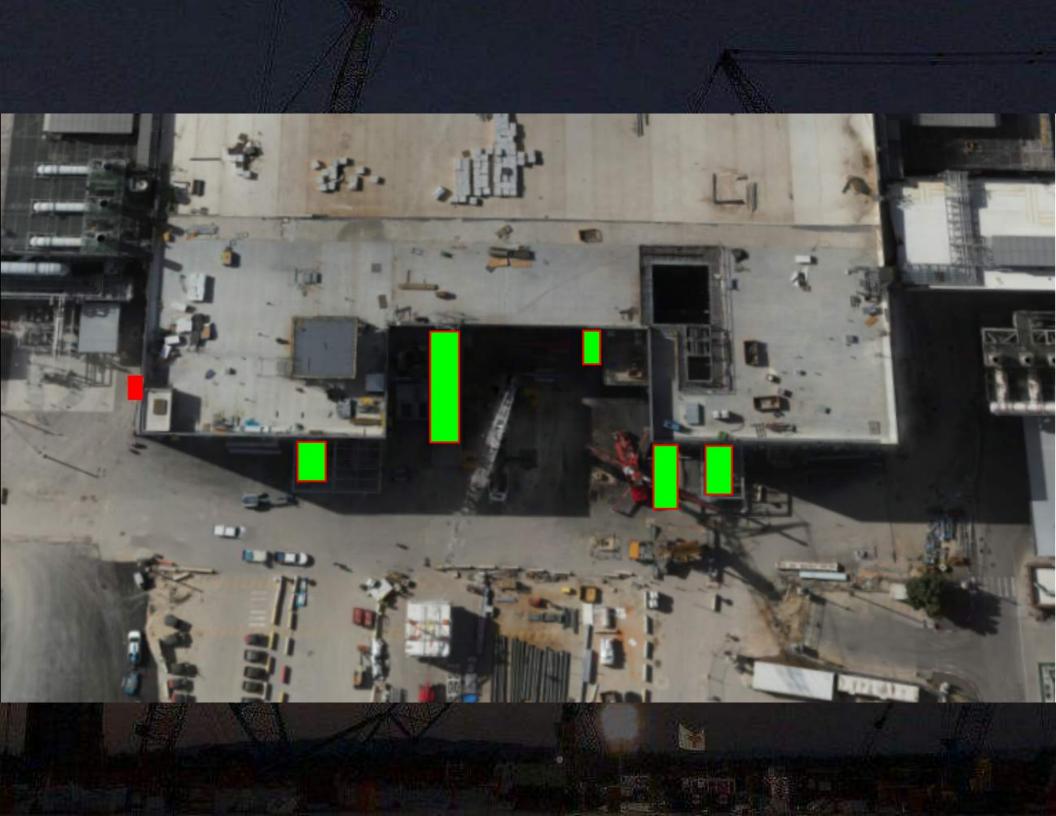

--------------------------|------|--|--|--|
| SEQUENCE           | start date completion date |      |  |  |  |
| 1                  | done                       |      |  |  |  |
| 2                  | 27.4                       | 7.5  |  |  |  |
| 3                  | 8.5                        | 19.5 |  |  |  |
| 4                  | 19.5                       | 29.5 |  |  |  |
| 5                  | 23.4                       | 27.4 |  |  |  |
| 6                  | 28.4                       | 1.5  |  |  |  |
| 7                  | 1.6                        | 3.6  |  |  |  |
| 8                  | 4.6                        | 8.6  |  |  |  |







SUT 38.2 LEVEL



## SUBFAB BUILDOUT MOD 1



#### **BCT Pressure Test Tomorrow**



#### SUBFAB BUILDOUT MOD 2































### PSSS.1



## PSSS.2



## **PSSS Pressure Tests**



## **BGY GN2 Purging**

21<sup>st</sup>-27<sup>th</sup>
continuous
noise
BGY West
Canopy
Closed





#### $\underline{WJG} - \underline{UL}$

| * A.A. scaffold - scaffold for MB is<br>yellow tag. it's go time! |  | W&W - finalizing connections to MOD2 on CA line |
|-------------------------------------------------------------------|--|-------------------------------------------------|
|                                                                   |  |                                                 |





#### WJG – Lift 2







#### WJG – Lift 3





# HOFF













## CUB 2- Load in & H&T





## CUB 2- Trestles/Roof/Guardrails













**Site Logistics** 







Site Logistics: North







Site Logistics: **So