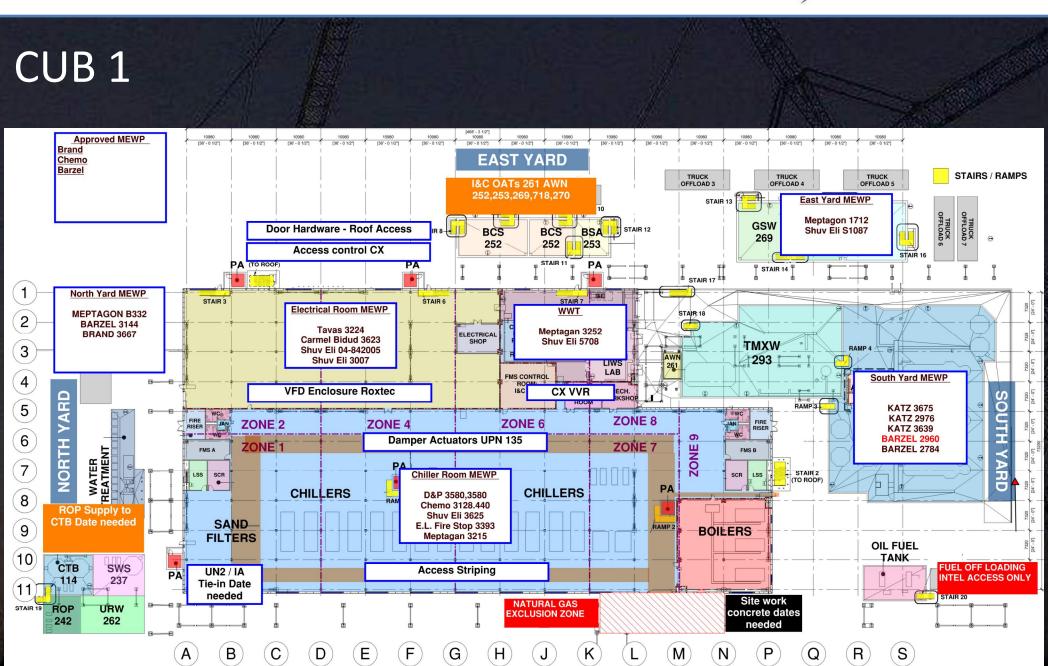

| 8.6  |  |  |  |







SUT 38.2 LEVEL



## SUBFAB BUILDOUT MOD 1



#### **BCT Pressure Test Tomorrow**



#### SUBFAB BUILDOUT MOD 2































### PSSS.1



## PSSS.2



## **PSSS Pressure Tests**



## **BGY GN2 Purging**

21<sup>st</sup>-27<sup>th</sup>
continuous
noise
BGY West
Canopy
Closed





#### $\underline{WJG} - \underline{UL}$

| * A.A. scaffold - scaffold for MB is<br>yellow tag. it's go time! |  | W&W - finalizing connections to MOD2 on CA line |
|-------------------------------------------------------------------|--|-------------------------------------------------|
|                                                                   |  |                                                 |





#### WJG – Lift 2







#### WJG – Lift 3





# HOFF













## CUB 2- Load in & H&T





## CUB 2- Trestles/Roof/Guardrails













**Site Logistics** 







Site Logistics: North







Site Logistics: **South** 







**MAMAD Locations** 







WATER BOTTLE FILLING STATIONS

#### **WATER BOTTLE FILLING STATIONS**