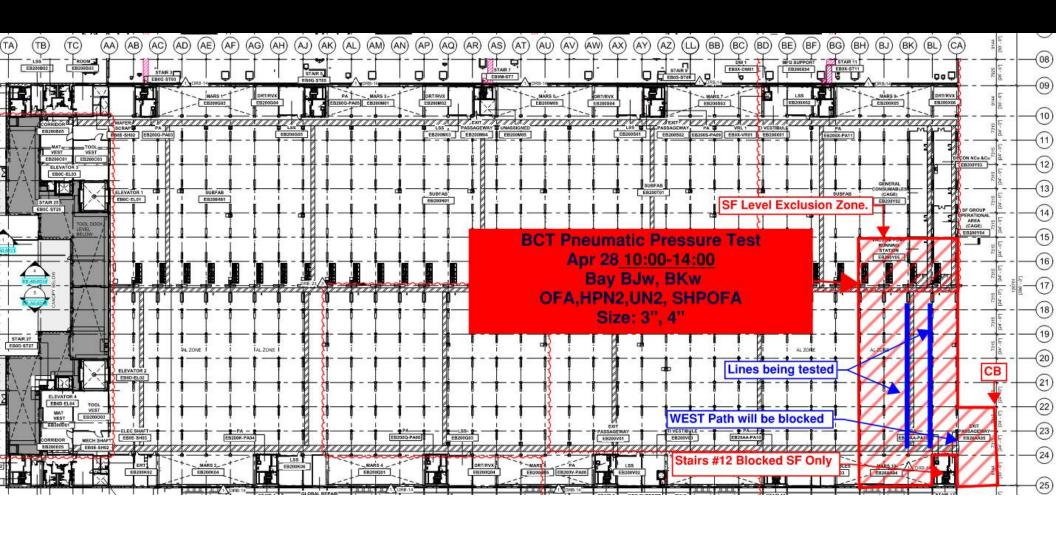

|      |  |  |  |
|--------------------|----------------------------|------|--|--|--|
| SEQUENCE           | start date completion date |      |  |  |  |
| 1                  | done                       |      |  |  |  |
| 2                  | 27.4                       | 7.5  |  |  |  |
| 3                  | 8.5                        | 19.5 |  |  |  |
| 4                  | 19.5                       | 29.5 |  |  |  |
| 5                  | 23.4                       | 27.4 |  |  |  |
| 6                  | 28.4                       | 1.5  |  |  |  |
| 7                  | 1.6                        | 3.6  |  |  |  |
| 8                  | 4.6                        | 8.6  |  |  |  |







SUT 38.2 LEVEL



## SUBFAB BUILDOUT MOD 1



#### **BCT Pressure Test Tomorrow**



#### SUBFAB BUILDOUT MOD 2































### PSSS.1



## PSSS.2



## **PSSS Pressure Tests**



## **BGY GN2 Purging**

21<sup>st</sup>-27<sup>th</sup>
continuous
noise
BGY West
Canopy
Closed





#### $\underline{WJG} - \underline{UL}$

| * A.A. scaffold - scaffold for MB is<br>yellow tag. it's go time! |  | W&W - finalizing connections to MOD2 on CA line |
|-------------------------------------------------------------------|--|-------------------------------------------------|
|                                                                   |  |                                                 |





#### WJG – Lift 2







#### WJG – Lift 3





# HOFF













## CUB 2- Load in & H&T





## CUB 2- Trestles/Roof/Guardrails













**Site Logistics**