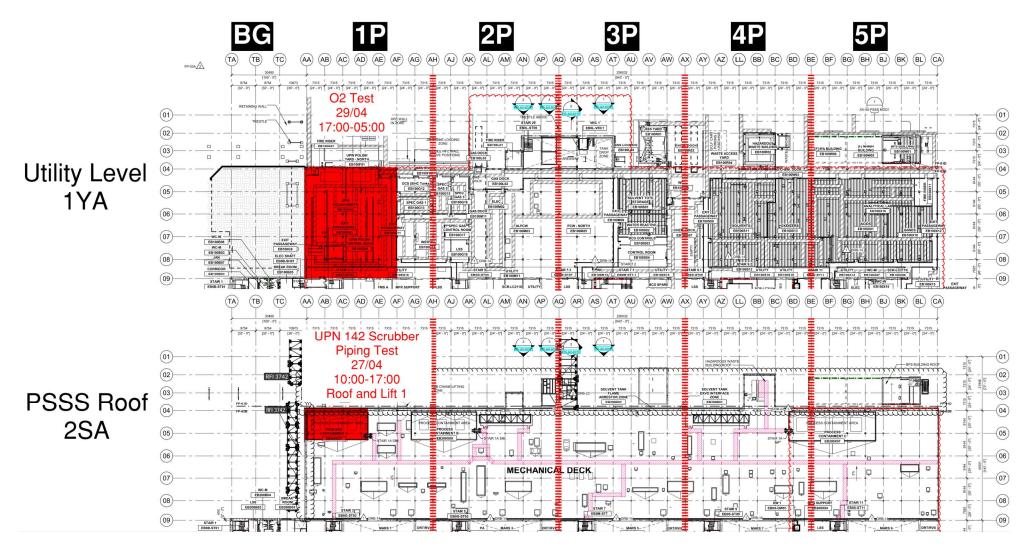

| start date completion date |      |  |  |  |
| 1                  | done                       |      |  |  |  |
| 2                  | 27.4                       | 7.5  |  |  |  |
| 3                  | 8.5                        | 19.5 |  |  |  |
| 4                  | 19.5                       | 29.5 |  |  |  |
| 5                  | 23.4                       | 27.4 |  |  |  |
| 6                  | 28.4                       | 1.5  |  |  |  |
| 7                  | 1.6                        | 3.6  |  |  |  |
| 8                  | 4.6                        | 8.6  |  |  |  |







SUT 38.2 LEVEL



## SUBFAB BUILDOUT MOD 1



#### **BCT Pressure Test Tomorrow**



#### SUBFAB BUILDOUT MOD 2































### PSSS.1



## PSSS.2



## **PSSS Pressure Tests**



## **BGY GN2 Purging**

21<sup>st</sup>-27<sup>th</sup>
continuous
noise
BGY West
Canopy
Closed





#### $\underline{WJG} - \underline{UL}$

| * A.A. scaffold - scaffold for MB is<br>yellow tag. it's go time! |  | W&W - finalizing connections to MOD2 on CA line |
|-------------------------------------------------------------------|--|-------------------------------------------------|
|                                                                   |  |                                                 |





#### WJG – Lift 2







#### WJG – Lift 3





# HOFF













## CUB 2- Load in & H&T





## CUB 2- Trestles/Roof/Guardrails













**Site Logistics** 







Site Logistics: North







Site Logistics: **South** 







**MAMAD Locations** 







WATER BOTTLE FILLIN