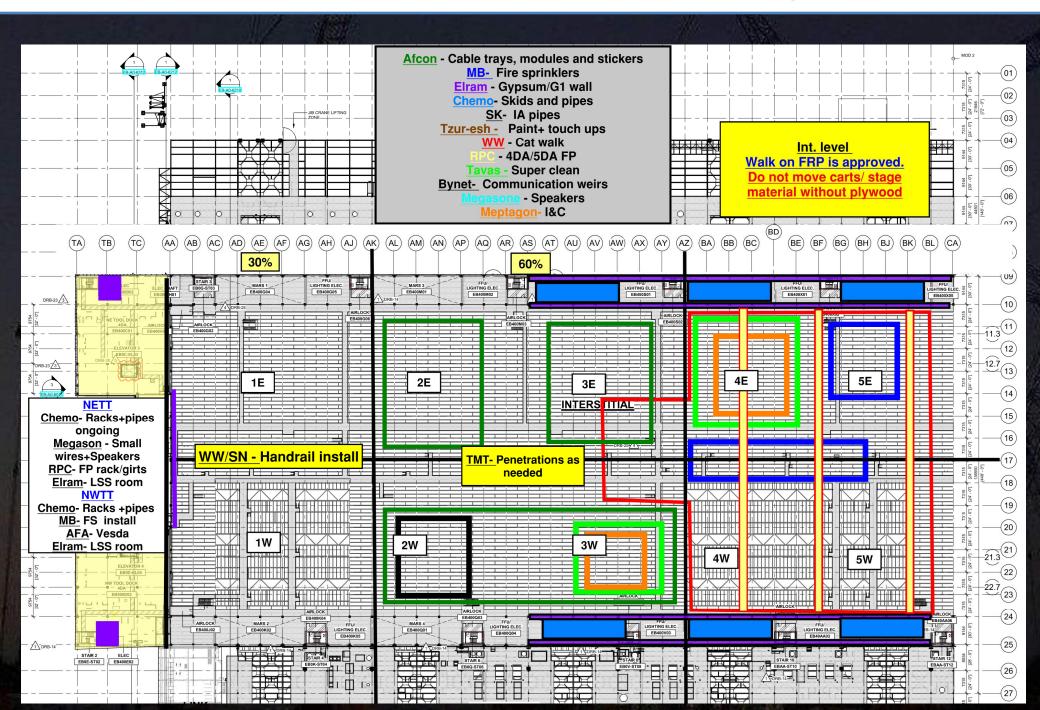

#### UTILITY LEVEL MOD1

<u>Talad</u> LSS flashing 4/27.

SUT 38.1 LEVEL

#### SUT 1 CRC AREAS WORKS SEQUENCE each area MAX 10 WD duration

| sut 1 crc sequence |                            |      |  |  |  |
|--------------------|----------------------------|------|--|--|--|
| SEQUENCE           | start date completion date |      |  |  |  |
| 1                  | done                       |      |  |  |  |
| 2                  | 27.4                       | 7.5  |  |  |  |
| 3                  | 8.5                        | 19.5 |  |  |  |
| 4                  | 19.5                       | 29.5 |  |  |  |
| 5                  | 23.4                       | 27.4 |  |  |  |
| 6                  | 28.4                       | 1.5  |  |  |  |
| 7                  | 1.6                        | 3.6  |  |  |  |
| 8                  | 4.6                        | 8.6  |  |  |  |

SUT 38.2 LEVEL

## SUBFAB BUILDOUT MOD 1