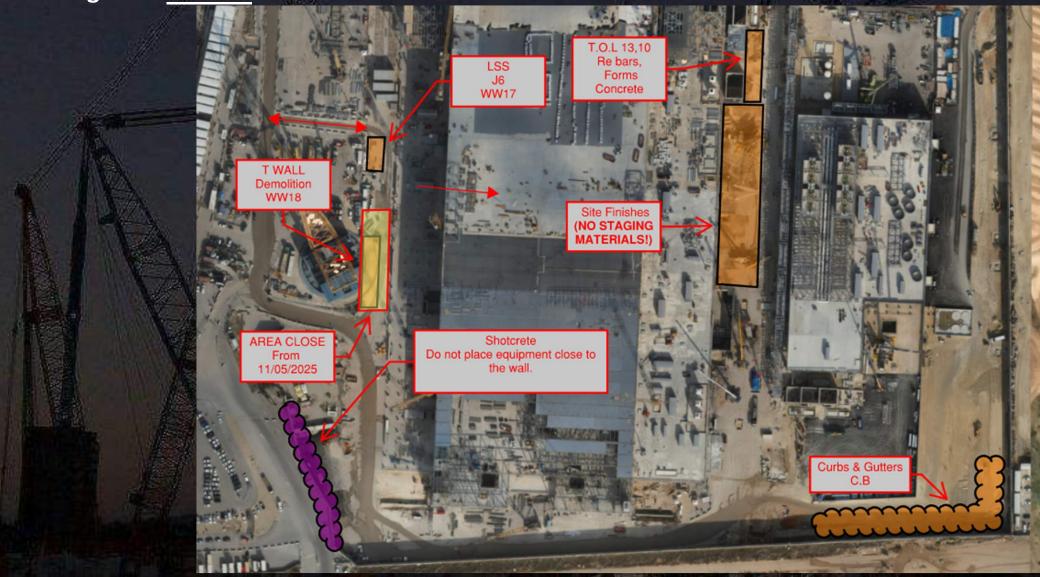

## CUB 2- Trestles/Roof/Guardrails

**Site Logistics** 

Site Logistics: North

Site Logistics: **South** 

**MAMAD Locations** 

WATER BOTTLE FILLING STATIONS