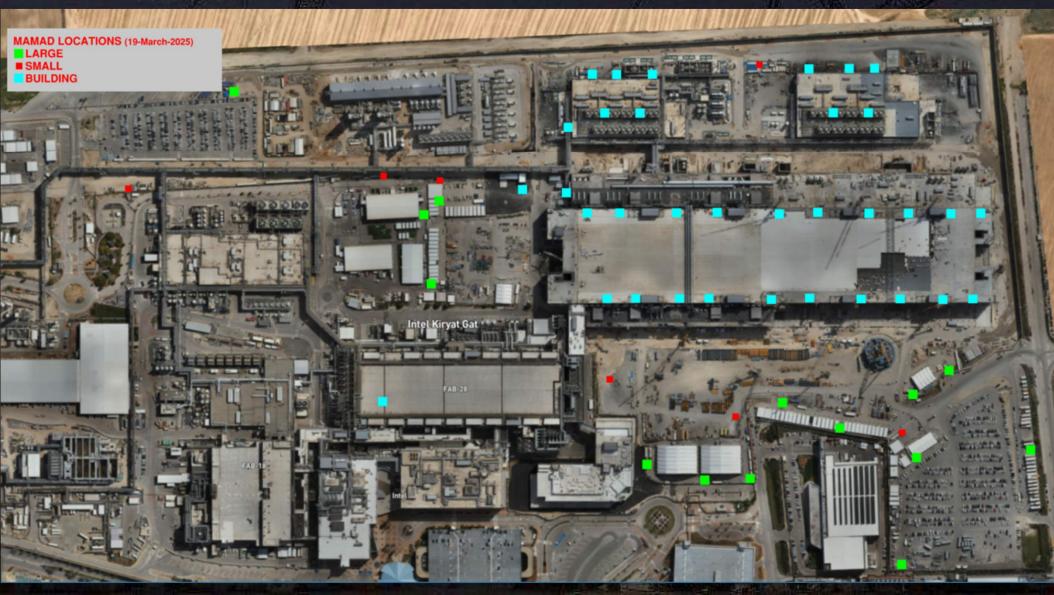

## CUB 2- Trestles/Roof/Guardrails

**Site Logistics** 

Site Logistics: North

Site Logistics: **South** 

**MAMAD Locations** 

WATER BOTTLE FILLING STATIONS