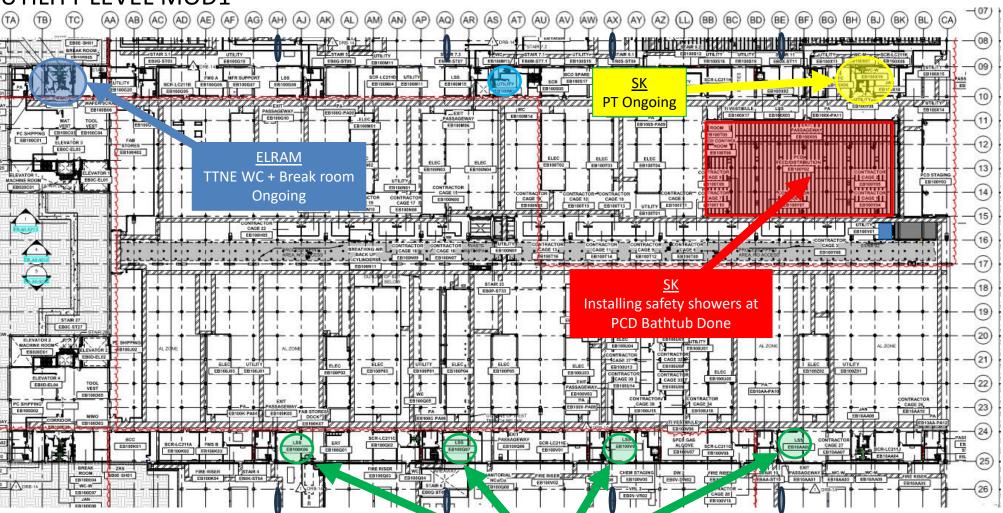

#### **General Topics:**

- Holiday Week Remain Focused
- Eliminate Gaps in Supervision
- Tuesday 29 April Normal workday
- Wednesday 30 April Gates close at 12:00
- Thursday Saturday 01 May-03 May Site Closed
- Gates Re-open Sunday 04 May and MSM at 07:00





# FAB Subs Meeting SUT/UL/Skin Subcontractors meeting is back Every MONDAY 9:30 to 10:30

# H

#### **HOFFMAN CONSTRUCTION COMPANY**



#### UTILITY LEVEL MOD1



<u>Talad</u> LSS flashing 4/27.





SUT 38.1 LEVEL



#### SUT 1 CRC AREAS WORKS SEQUENCE each area MAX 10 WD duration

| sut 1 crc sequence |                            |      |  |  |  |
|--------------------|----------------------------|------|--|--|--|
| SEQUENCE           | start date completion date |      |  |  |  |
| 1                  | done                       |      |  |  |  |
| 2                  | 27.4                       | 7.5  |  |  |  |
| 3                  | 8.5                        | 19.5 |  |  |  |
| 4                  | 19.5                       | 29.5 |  |  |  |
| 5                  | 23.4                       | 27.4 |  |  |  |
| 6                  | 28.4                       | 1.5  |  |  |  |
| 7                  | 1.6                        | 3.6  |  |  |