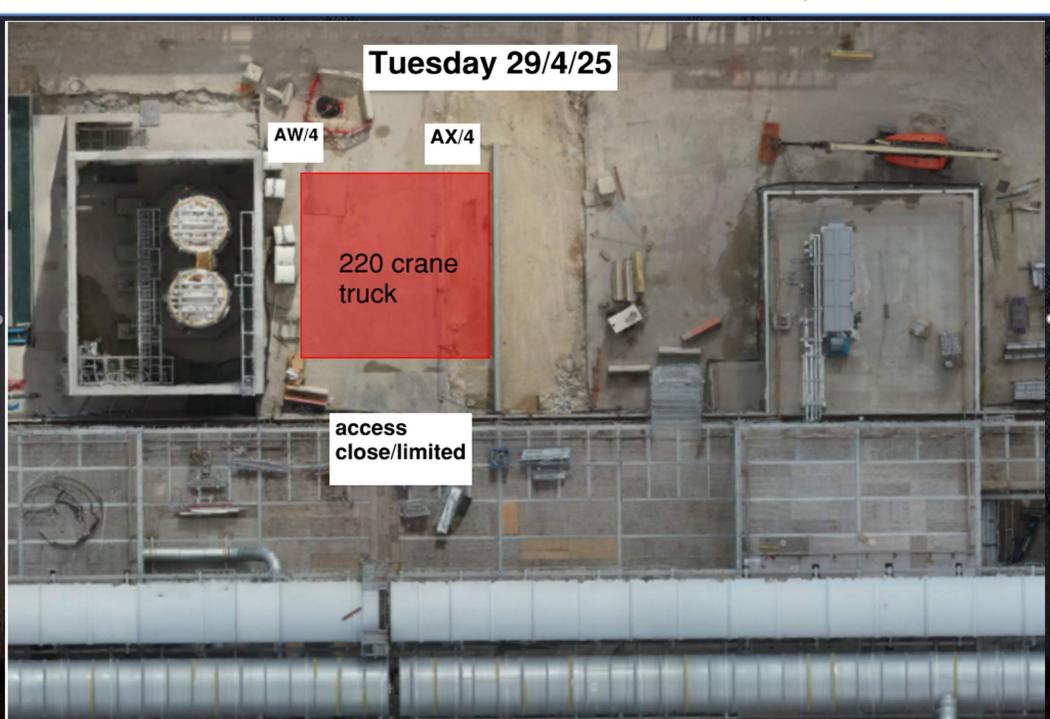

uous
noise
BGY West
Canopy
Closed





#### $\underline{WJG} - \underline{UL}$

| * A.A. scaffold - scaffold for MB is<br>yellow tag. it's go time! |  | W&W - finalizing connections to MOD2 on CA line |
|-------------------------------------------------------------------|--|-------------------------------------------------|
|                                                                   |  |                                                 |





#### WJG – Lift 2







#### WJG – Lift 3





# HOFF













## CUB 2- Load in & H&T





## CUB 2- Trestles/Roof/Guardrails













**Site Logistics** 







Site Logistics: North







Site Logistics: **South** 







**MAMAD Locations** 







WATER BOTTLE FILLING STATIONS

#### **WATER BOTTLE FILLING STATIONS**