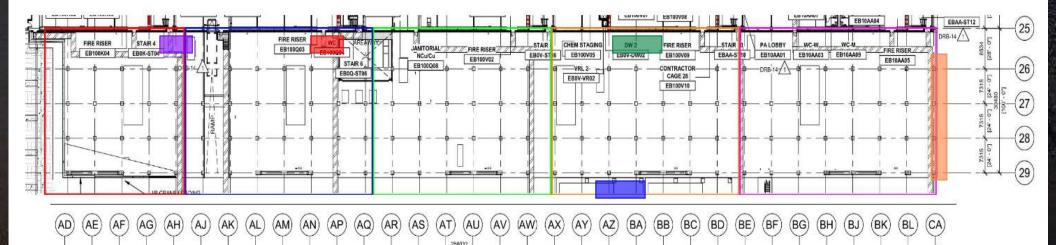

#### $\underline{WJG} - \underline{UL}$

| * A.A. scaffold - scaffold for MB is<br>yellow tag. it's go time! |  | W&W - finalizing connections to MOD2 on CA line |
|-------------------------------------------------------------------|--|-------------------------------------------------|
|                                                                   |  |                                                 |