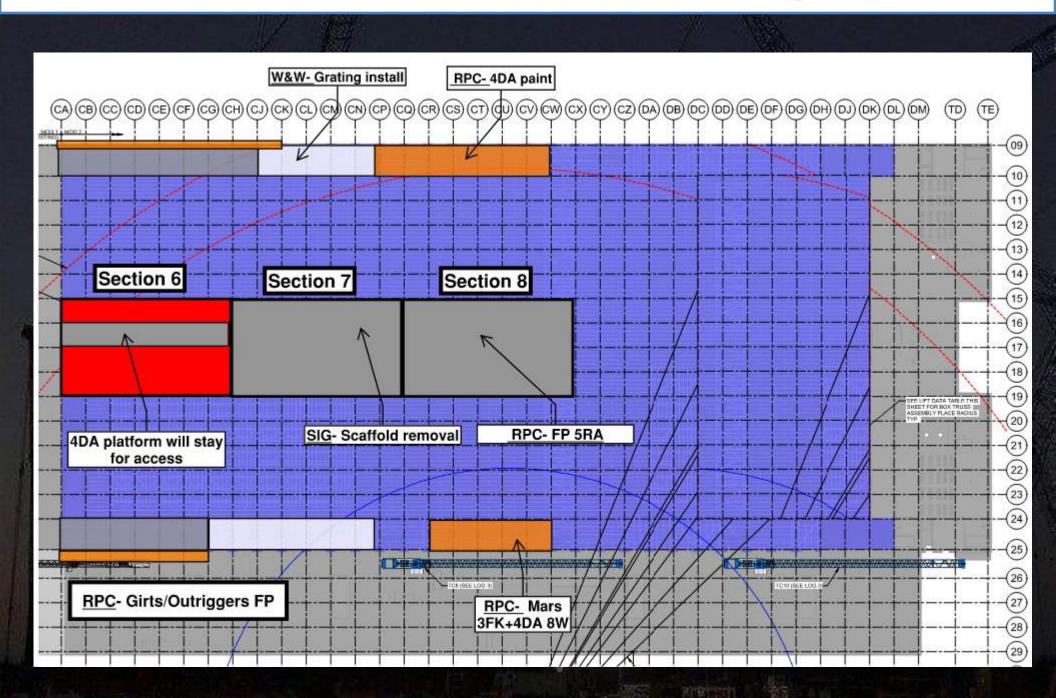

#### $\underline{WJG} - \underline{UL}$

| * A.A. scaffold - scaffold for MB is<br>yellow tag. it's go time! |  | W&W - finalizing connections to MOD2 on CA line |
|-------------------------------------------------------------------|--|-------------------------------------------------|
|                                                                   |  |                                                 |

#### WJG – Lift 2

#### WJG – Lift 3