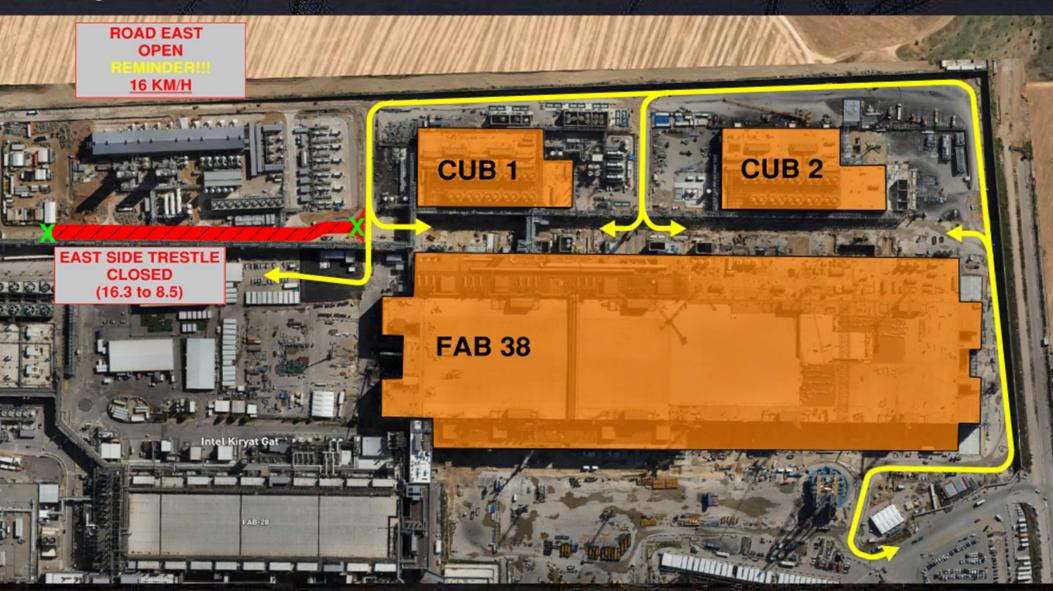

# HOFF

## CUB 2- Load in & H&T

## CUB 2- Trestles/Roof/Guardrails

**Site Logistics** 

Site Logistics: North

Site Logistics: **South** 

**MAMAD Locations** 

WATER BOTTLE FILLING STATIONS