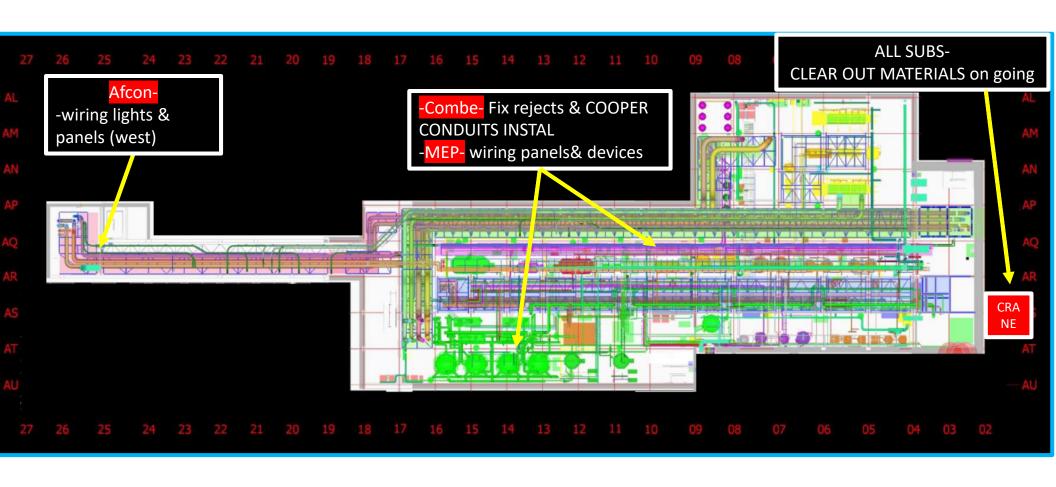

#### **General Topics:**

- Holiday Week Remain Focused
- Eliminate Gaps in Supervision
- Tuesday 29 April Normal workday
- Wednesday 30 April Gates close at 12:00
- Thursday Saturday 01 May-03 May Site Closed
- Gates Re-open Sunday 04 May and MSM at 07:00





# FAB Subs Meeting SUT/UL/Skin Subcontractors meeting is back Every MONDAY 9:30 to 10:30

# H

#### **HOFFMAN CONSTRUCTION COMPANY**



#### UTILITY LEVEL MOD1



<u>Talad</u> LSS flashing 4/27.





SUT 38.1 LEVEL



#### SUT 1 CRC AREAS WORKS SEQUENCE each area MAX 10 WD duration

| sut 1 crc sequence |                            |      |  |  |  |
|--------------------|----------------------------|------|--|--|--|
| SEQUENCE           | start date completion date |      |  |  |  |
| 1                  | done                       |      |  |  |  |
| 2                  | 27.4                       | 7.5  |  |  |  |
| 3                  | 8.5                        | 19.5 |  |  |  |
| 4                  | 19.5                       | 29.5 |  |  |  |
| 5                  | 23.4                       | 27.4 |  |  |  |
| 6                  | 28.4                       | 1.5  |  |  |  |
| 7                  | 1.6                        | 3.6  |  |  |  |
| 8                  | 4.6                        |