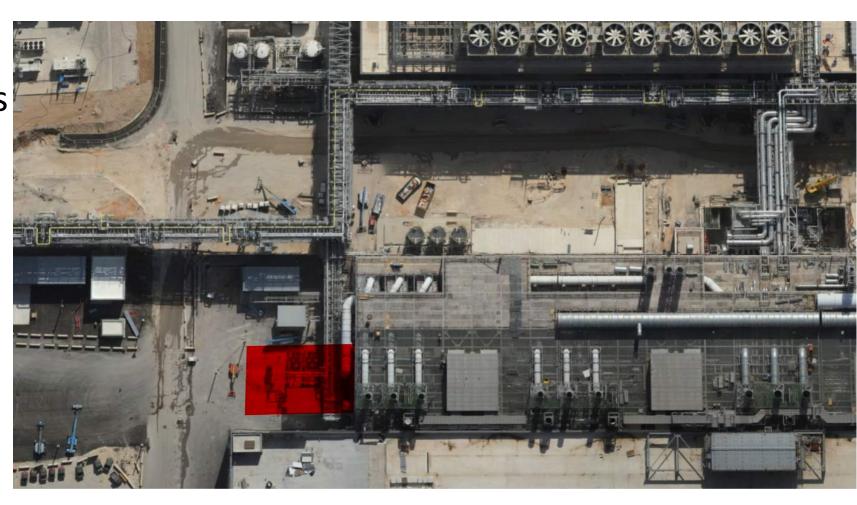

|      |  |  |  |
| 2                  | 27.4                       | 7.5  |  |  |  |
| 3                  | 8.5                        | 19.5 |  |  |  |
| 4                  | 19.5                       | 29.5 |  |  |  |
| 5                  | 23.4                       | 27.4 |  |  |  |
| 6                  | 28.4                       | 1.5  |  |  |  |
| 7                  | 1.6                        | 3.6  |  |  |  |
| 8                  | 4.6                        | 8.6  |  |  |  |







SUT 38.2 LEVEL



## SUBFAB BUILDOUT MOD 1



#### **BCT Pressure Test Tomorrow**



#### SUBFAB BUILDOUT MOD 2































### PSSS.1



## PSSS.2



## **PSSS Pressure Tests**



## **BGY GN2 Purging**

21<sup>st</sup>-27<sup>th</sup>
continuous
noise
BGY West
Canopy
Closed





#### $\underline{WJG} - \underline{UL}$

| * A.A. scaffold - scaffold for MB is<br>yellow tag. it's go time! |  | W&W - finalizing connections to MOD2 on CA line |
|-------------------------------------------------------------------|--|-------------------------------------------------|
|                                                                   |  |                                                 |





#### WJG – Lift 2







#### WJG – Lift 3





# HOFF













## CUB 2- Load in & H&T





## CUB 2- Trestles/Roof/Guardrails













**Site Logistics** 







Site Logistics: North







Site Logistics: **South** 







**MAMAD Locations** 







WATER BOTTLE FILLING STATIONS

#### **WATER BOTTLE FILLING STATIONS**