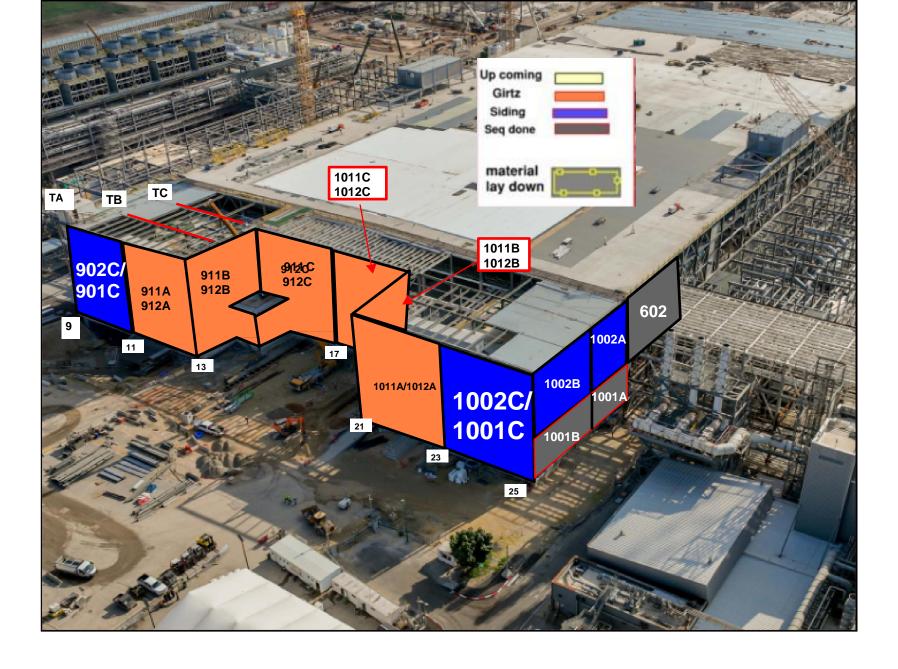

## Daily Coordination Meeting

**Site Logistics** 

North

**Site Logistics** 

Site Logistics - Protected Areas (SUT Level)

Site Logistics - Protected Areas (Utility Level)

Site Logistics - Protected Areas (Subfab Level)

**Site Logistics**Protected Areas