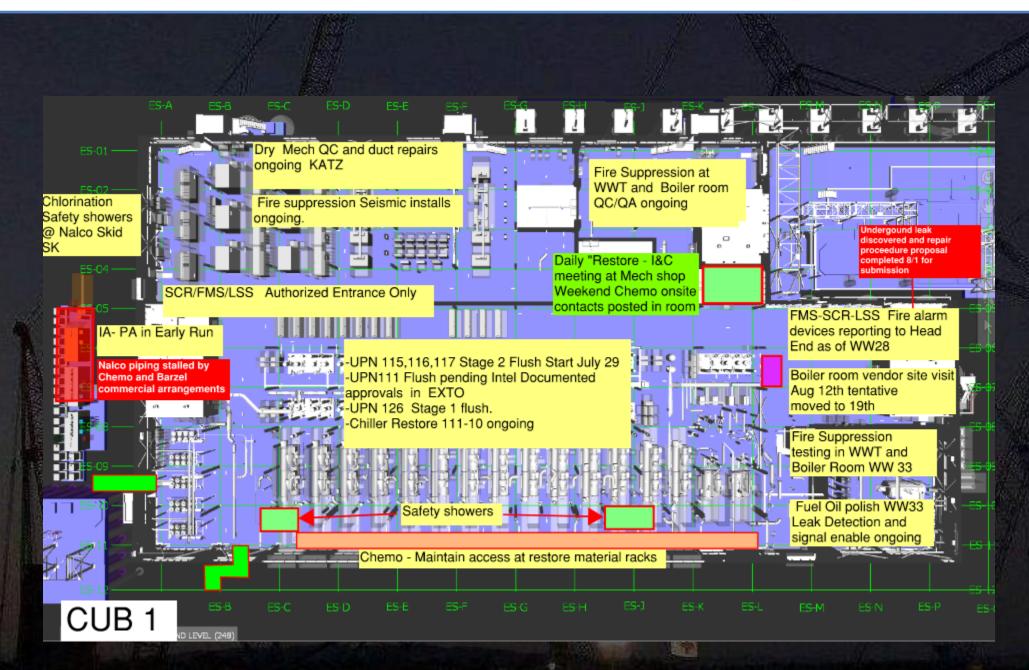

# HOFFMAN CONSTRUCTION COMPANY UTILITY LEVEL MOD2





















#### SUT 38.1 LEVEL







SUT 38.2 LEVEL



### SUBFAB BUILDOUT MOD 1



## SUBFAB BUILDOUT MOD 2































W<sub>alk path</sub>





## PSSS.1















## WJG UTILITY LEVEL BUILD OUT

























































## **TRESTLE**

Lesico 12" natural gas pipe pressure test exclusion zone

Wednesday, August 21st 1800 - Thursday, Aug 22nd 0100











## Daily Coordination Meeting







## Daily Coordination Meeting

**Site Logistics** 







## Daily Coordination Meeting

**Site Logistics** 

North







**Site Logistics** 





Site Logistics - Protected Areas (SUT Level)







Site Logistics - Protected Areas (Utility Level)





Site Logistics - Protected Areas (Subfab Level)







**Site Logistics**Protected Areas







#### WATER BOTTLE FILLING & PERSONNEL COOLING STATIONS





#### Commissioning

#### **WW32**

TCC Predicted: 69 (197 past due)

TCC Completed: 90

Delta: +21 (-176 total)

CCC Predicted: 35 (17 past due)

CCC Completed: 59

D