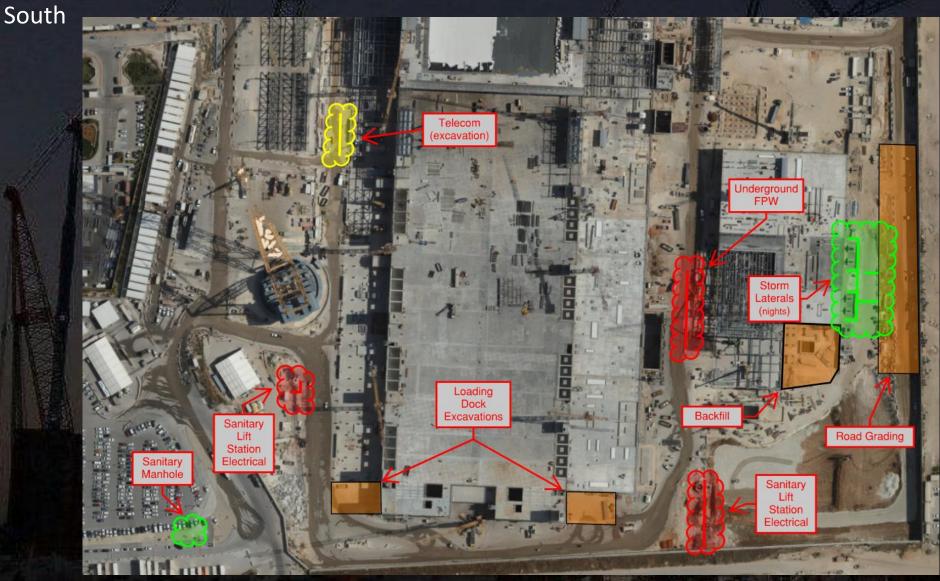

## Daily Coordination Meeting

**Site Logistics** 

North

**Site Logistics** 

Site Logistics - Protected Areas (SUT Level)

Site Logistics - Protected Areas (Utility Level)

Site Logistics - Protected Areas (Subfab Level)

**Site Logistics**Protected Areas