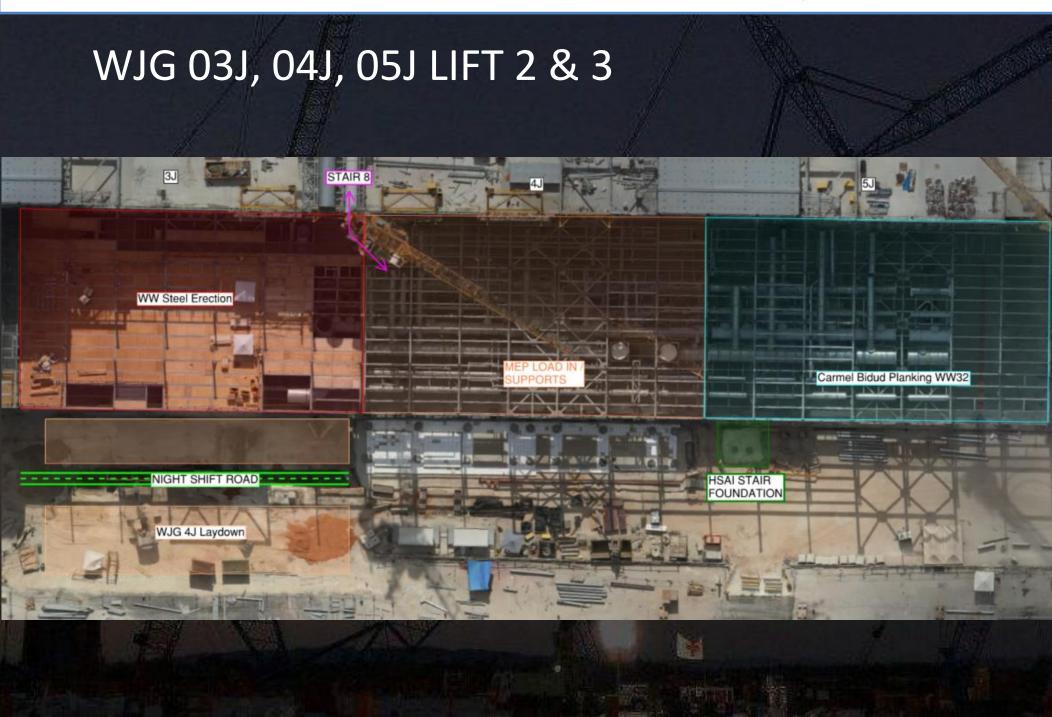

# HOFFMAN CONSTRUCTION COMPANY UTILITY LEVEL MOD2





















#### SUT 38.1 LEVEL







SUT 38.2 LEVEL



### SUBFAB BUILDOUT MOD 1



## SUBFAB BUILDOUT MOD 2































W<sub>alk path</sub>





## PSSS.1















## WJG UTILITY LEVEL BUILD OUT

























































## **TRESTLE**

Lesico 12" natural gas pipe pressure test exclusion zone

Wednesday, August 21st 1800 - Thursday, Aug 22nd 0100











## Daily Coordination Meeting







## Daily Coordination Meeting

**Site Logistics** 







## Daily Coordination Meeting

**Site Logistics** 

North







**Site Logistics** 





Site Logistics - Protected Areas (SUT Level)







Site Logistics - Protected Areas (Utility Level)





Site Logistics - Protected Areas (Subfab Level)







**Site Logistics**Protected Areas







#### WATER BOTTLE FILLING & PERSONNEL COOLING STATIONS





#### Commissioning

#### **WW32**

TCC Predicted: 69 (197 past due)

TCC Completed: 90

Delta: +21 (-176 total)

CCC Predi