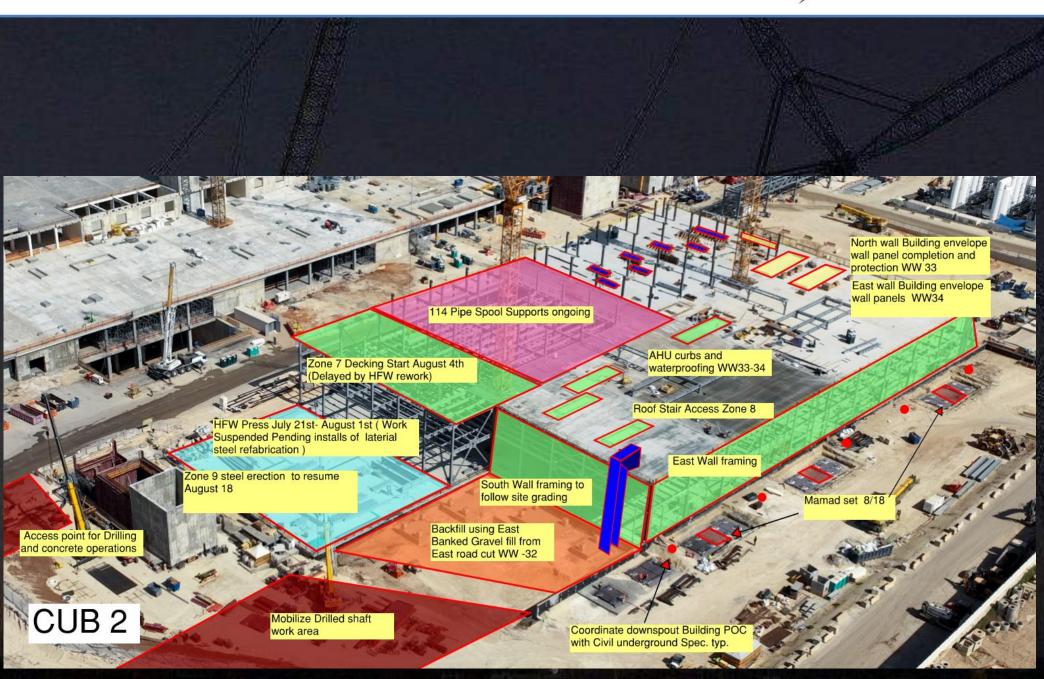

## Daily Coordination Meeting

## Daily Coordination Meeting

**Site Logistics** 

## Daily Coordination Meeting

**Site Logistics** 

North

**Site Logistics** 

Site Logistics - Protected Areas (SUT Level)

Site Logistics - Protected Areas (Utility Level)

Site Logistics - Protected Areas (Subfab Level)

**Site Logistics**Protected Areas