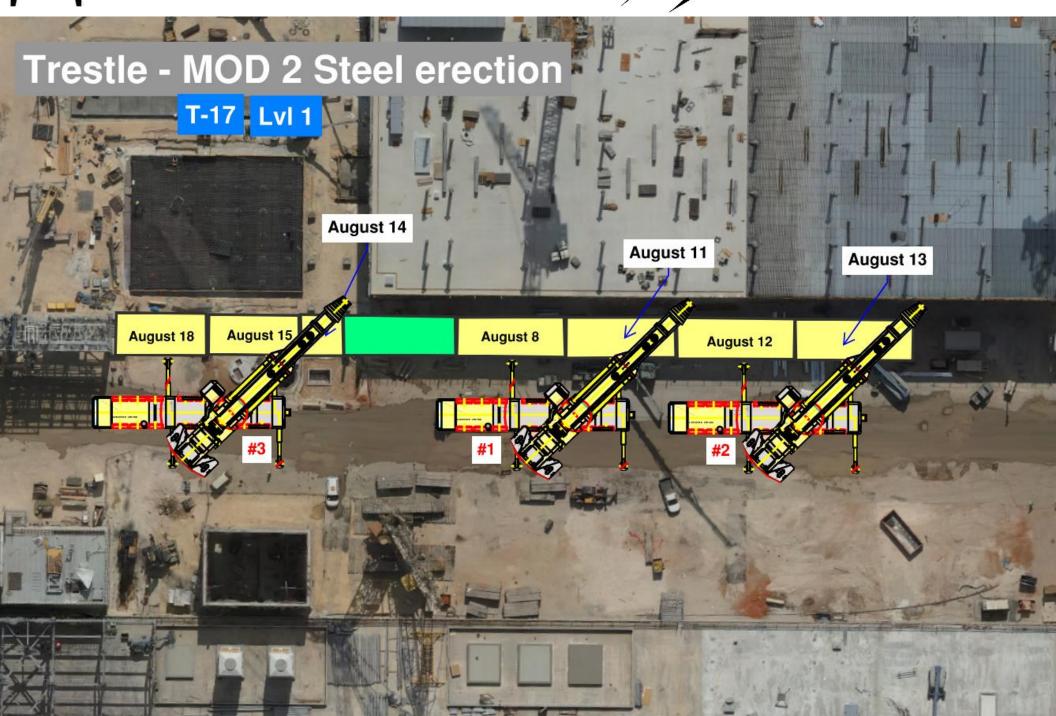

## **TRESTLE**

Lesico 12" natural gas pipe pressure test exclusion zone

Wednesday, August 21st 1800 - Thursday, Aug 22nd 0100

## Daily Coordination Meeting

## Daily Coordination Meeting

**Site Logistics** 

## Daily Coordination Meeting

**Site Logistics** 

North

**Site Logistics** 

Site Logistics - Protected Areas (SUT Level)

Site Logistics - Protected Areas (Utility Level)

Site Logistics - Protected Areas (Subfab Level)