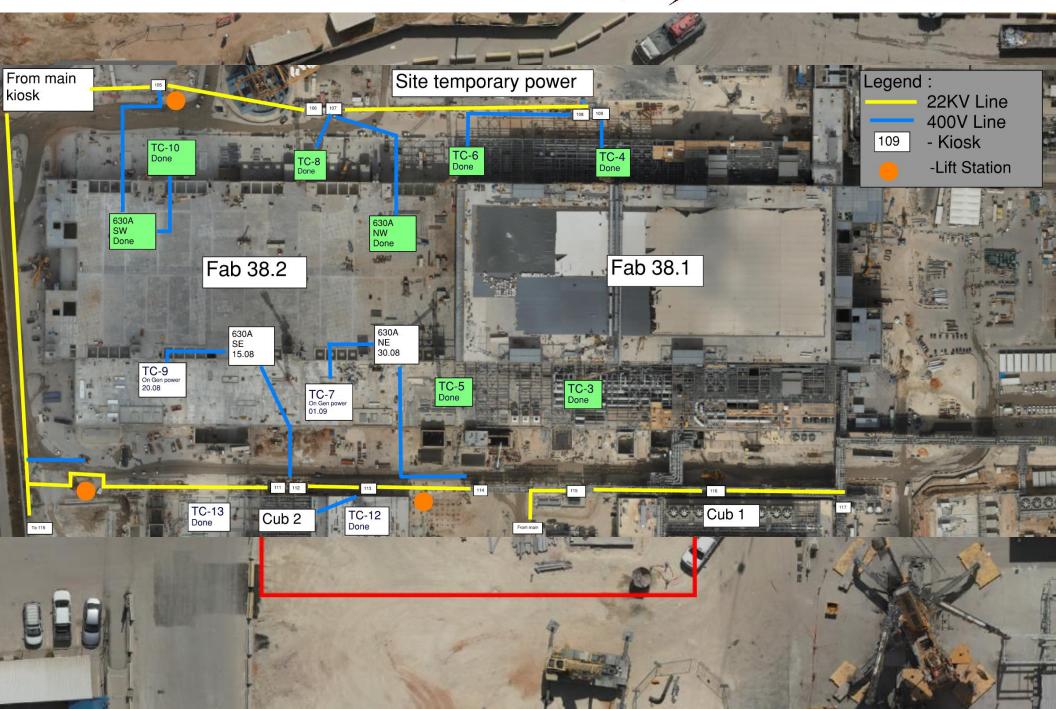

## Daily Coordination Meeting

**Site Logistics** 

## Daily Coordination Meeting

**Site Logistics** 

North

**Site Logistics** 

Site Logistics - Protected Areas (SUT Level)

Site Logistics - Protected Areas (Utility Level)

Site Logistics - Protected Areas (Subfab Level)

**Site Logistics**Protected Areas