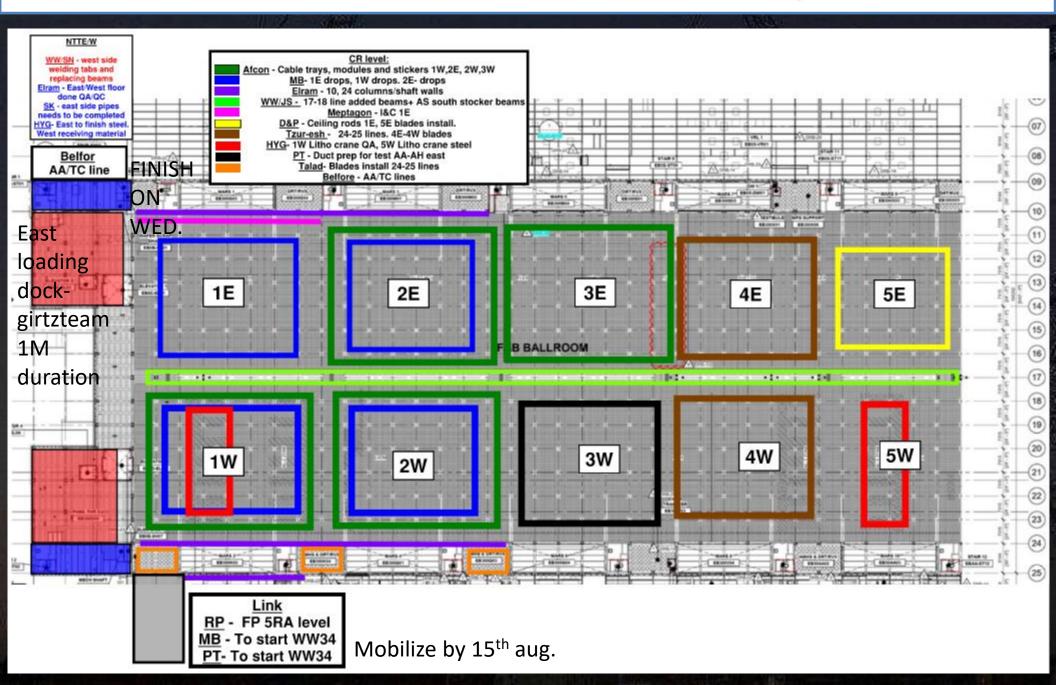

# HOFFMAN CONSTRUCTION COMPANY UTILITY LEVEL MOD2





















#### SUT 38.1 LEVEL







SUT 38.2 LEVEL



### SUBFAB BUILDOUT MOD 1



## SUBFAB BUILDOUT MOD 2































W<sub>alk path</sub>





## PSSS.1















## WJG UTILITY LEVEL BUILD OUT

























































## **TRESTLE**

Lesico 12" natural gas pipe pressure test exclusion zone

Wednesday, August 21st 1800 - Thursday, Aug 22nd 0100











## Daily Coordination Meeting







## Daily Coordination Meeting

**Site Logistics** 







## Daily Coordination Meeting

**Site Logistics** 

North







**Site Logistics** 





Site Logistics - Protected Areas (SUT Level)







Site Logistics - Protected Areas (Utility Level)





Site Logistics - Protected Areas (Subfab Level)







**Site Logistics**Protected Areas







#### WATER BOTTLE FILLING & PERSONNEL COOLING STATIONS





#### Commissioning

#### **WW32**

TCC Predicted: 69