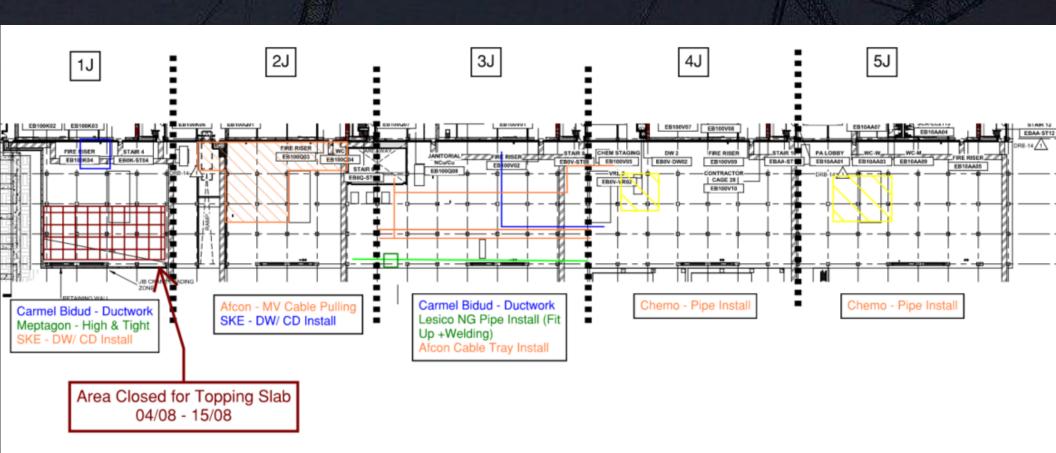

## **TRESTLE**

Lesico 12" natural gas pipe pressure test exclusion zone

Wednesday, August 21st 1800 - Thursday, Aug 22nd 0100

## Daily Coordination Meeting

## Daily Coordination Meeting

**Site Logistics** 

## Daily Coordination Meeting

**Site Logistics** 

North

**Site Logistics** 

Site Logistics - Protected Areas (SUT Level)

Site Logistics - Protected Areas (Utility Level)

Site Logistics - Protected Areas (Subfab Level)

**Site Logistics**Protected Areas