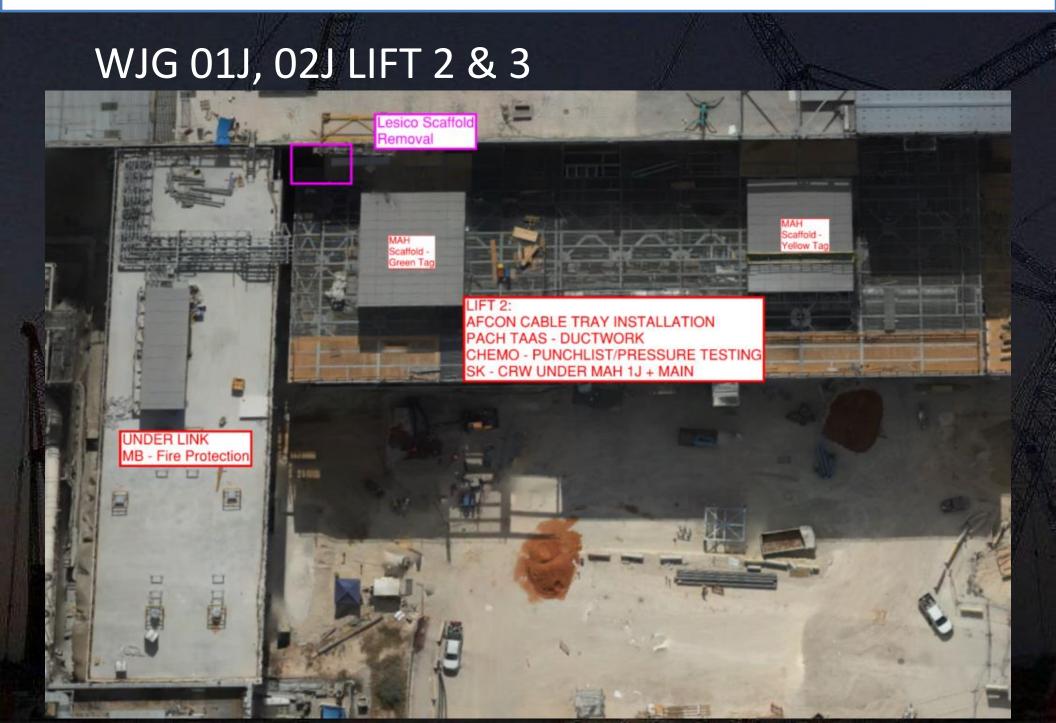

# HOFFMAN CONSTRUCTION COMPANY UTILITY LEVEL MOD2





















#### SUT 38.1 LEVEL







SUT 38.2 LEVEL



### SUBFAB BUILDOUT MOD 1



## SUBFAB BUILDOUT MOD 2































W<sub>alk path</sub>





## PSSS.1















## WJG UTILITY LEVEL BUILD OUT

























































## **TRESTLE**

Lesico 12" natural gas pipe pressure test exclusion zone

Wednesday, August 21st 1800 - Thursday, Aug 22nd 0100











## Daily Coordination Meeting







## Daily Coordination Meeting

**Site Logistics** 







## Daily Coordination Meeting

**Site Logistics** 

North







**Site Logistics** 





Site Logistics - Protected Areas (SUT Level)







Site Logistics - Protected Areas (Utility Level)





Site Logistics - Protected Areas (Subfab Level)







**Site Logistics**Protected Areas







#### WATER BOTTLE FILLING & PERSONNEL COOLING STATIONS





#### Commissioning

#### **WW32**

TCC Predicted: 69 (197 past due)

TCC Completed: 90

Delta: +21 (-176 total)

CCC P