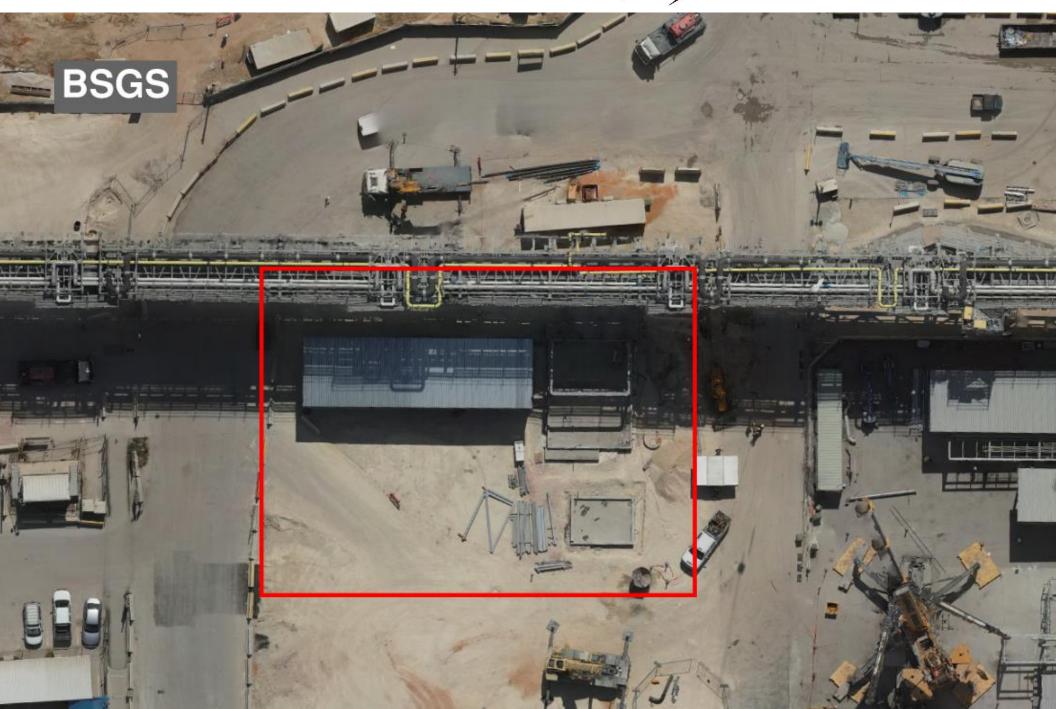

## **TRESTLE**

Lesico 12" natural gas pipe pressure test exclusion zone

Wednesday, August 21st 1800 - Thursday, Aug 22nd 0100