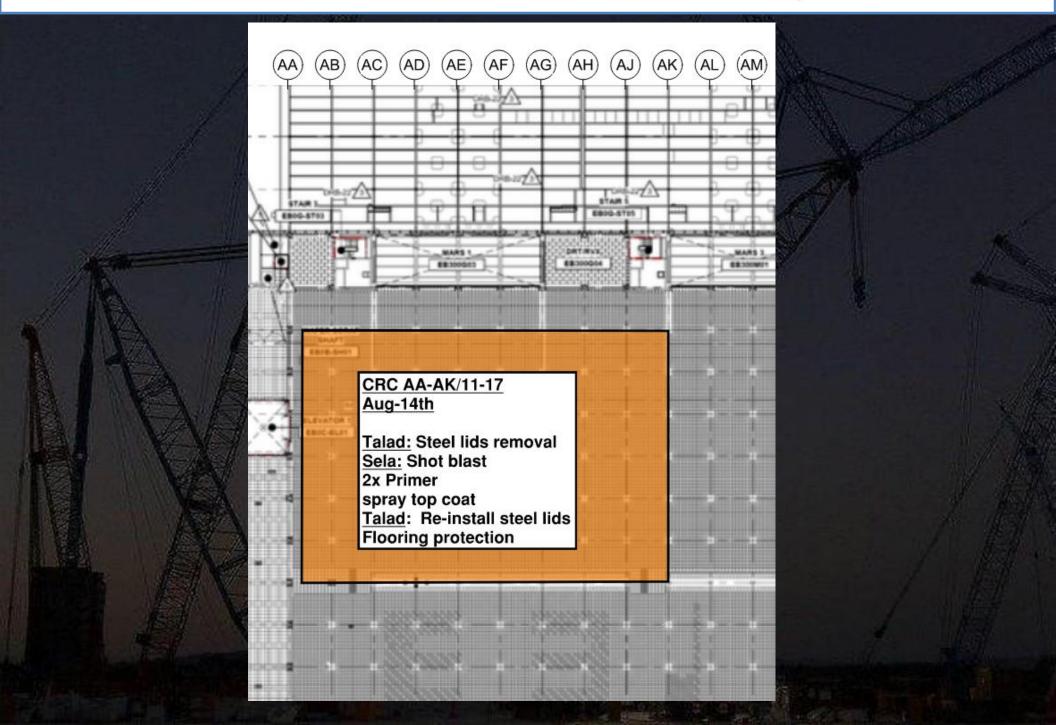

# HOFFMAN CONSTRUCTION COMPANY UTILITY LEVEL MOD2





















#### SUT 38.1 LEVEL







SUT 38.2 LEVEL



### SUBFAB BUILDOUT MOD 1



## SUBFAB BUILDOUT MOD 2































W<sub>alk path</sub>





## PSSS.1















## WJG UTILITY LEVEL BUILD OUT

























































## **TRESTLE**

Lesico 12" natural gas pipe pressure test exclusion zone

Wednesday, August 21st 1800 - Thursday, Aug 22nd 0100











## Daily Coordination Meeting







## Daily Coordination Meeting

**Site Logistics** 







## Daily Coordination Meeting

**Site Logistics** 

North







**Site Logistics** 





Site Logistics - Protected Areas (SUT Level)







Site Logistics - Protected Areas (Utility Level)





Site Logistics - Protected Areas (Subfab Level)







**Site Logistics**Protected Areas







#### WATER BOTTLE FILLING & PERSONNEL COOLING STATIONS





#### Commissioning

#### **WW32**

TCC Predicted: 69 (197 p