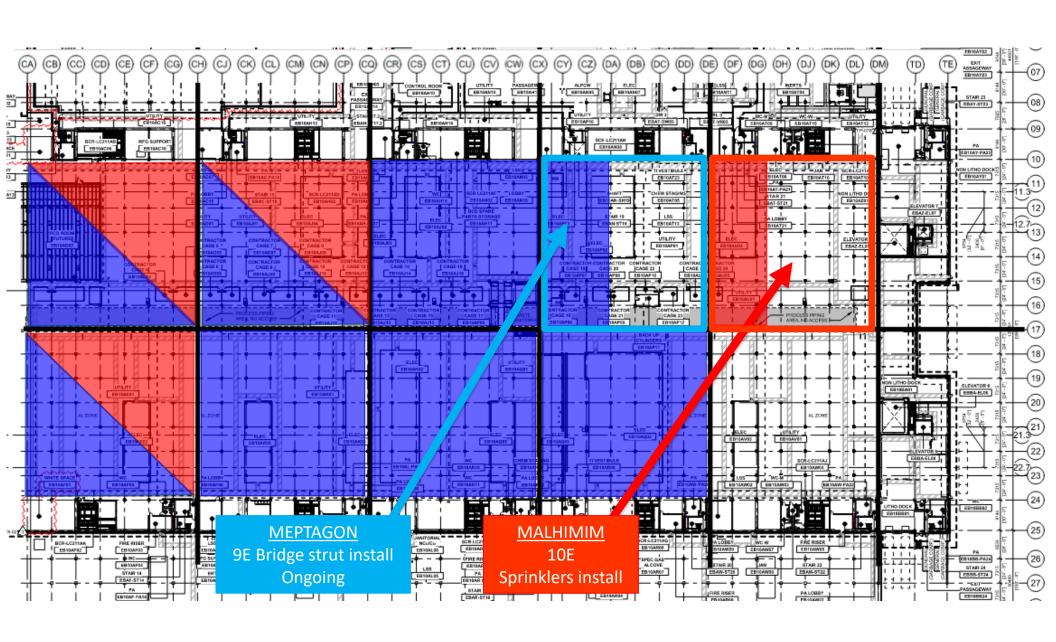

## Daily Coordination Meeting

**Site Logistics** 

North

**Site Logistics** 

Site Logistics - Protected Areas (SUT Level)

Site Logistics - Protected Areas (Utility Level)

Site Logistics - Protected Areas (Subfab Level)

**Site Logistics**Protected Areas