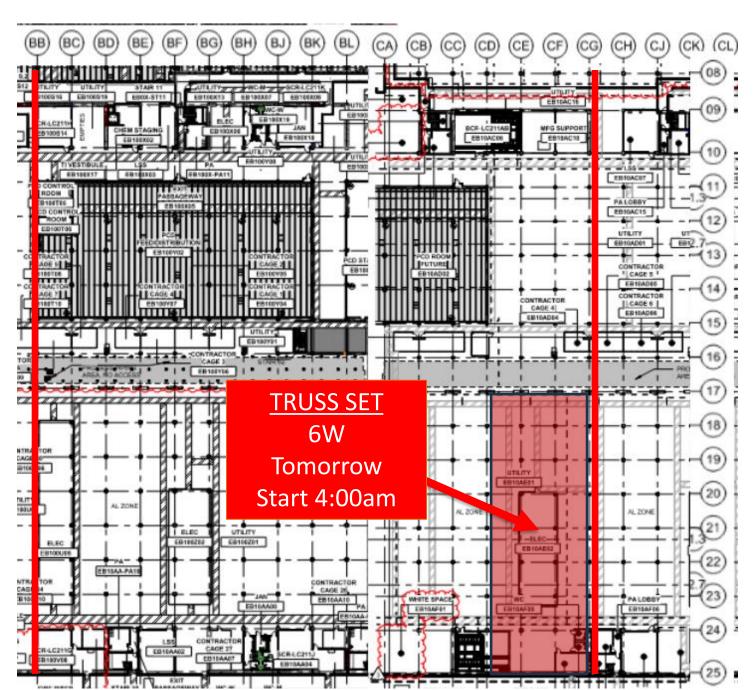

# HOFFMAN CONSTRUCTION COMPANY UTILITY LEVEL MOD2





















#### SUT 38.1 LEVEL







SUT 38.2 LEVEL



### SUBFAB BUILDOUT MOD 1



## SUBFAB BUILDOUT MOD 2































W<sub>alk path</sub>





## PSSS.1















## WJG UTILITY LEVEL BUILD OUT

























































## **TRESTLE**

Lesico 12" natural gas pipe pressure test exclusion zone

Wednesday, August 21st 1800 - Thursday, Aug 22nd 0100











## Daily Coordination Meeting







## Daily Coordination Meeting

**Site Logistics** 







## Daily Coordination Meeting

**Site Logistics** 

North







**Site Logistics** 





Site Logistics - Protected Areas (SUT Level)







Site Logistics - Protected Areas (Utility Level)





Site Logistics - Protected Areas (Subfab Level)







**Site Logistics**Protected