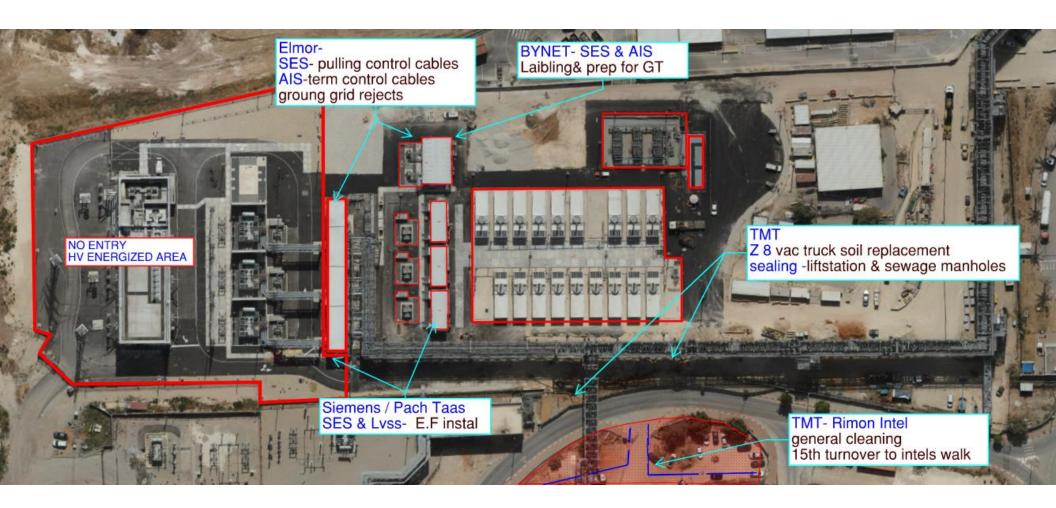

# HOFFMAN CONSTRUCTION COMPANY UTILITY LEVEL MOD2





















#### SUT 38.1 LEVEL







SUT 38.2 LEVEL



### SUBFAB BUILDOUT MOD 1



## SUBFAB BUILDOUT MOD 2































W<sub>alk path</sub>





## PSSS.1















## WJG UTILITY LEVEL BUILD OUT

























































## **TRESTLE**

Lesico 12" natural gas pipe pressure test exclusion zone

Wednesday, August 21st 1800 - Thursday, Aug 22nd 0100











## Daily Coordination Meeting







## Daily Coordination Meeting

**Site Logistics** 







## Daily Coordination Meeting

**Site Logistics** 

North







**Site Logistics** 





Site Logistics - Protected Areas (SUT Level)







Site Logistics - Protected Areas (Utility Level)





Site Logistics - Protected Areas (Subfab Level)







**Site Logistics**Protected Areas







#### WATER BOTTLE FILLING & PERSONNEL COOLING STATIONS





#### Commissioning

#### **WW32**

TCC Predicted: 69 (197 past due)

TCC Completed: 90

Delta: +21 (-176 total)

CCC Predicted: 35 (17 past due)

CCC Completed: 59

Delta: +24

GT Predic