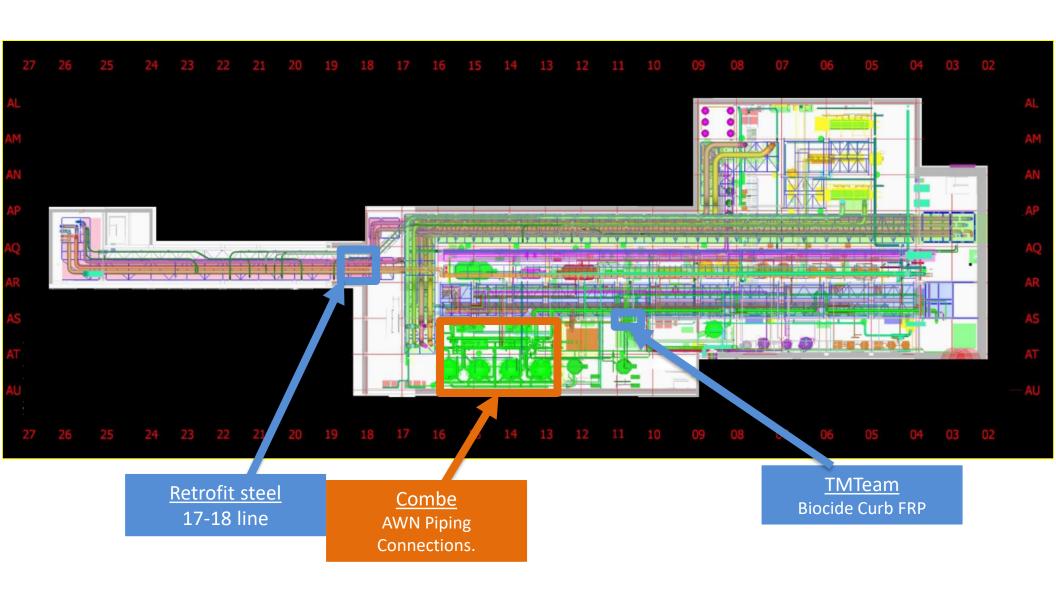

## Daily Coordination Meeting

**Site Logistics** 

North

**Site Logistics** 

Site Logistics - Protected Areas (SUT Level)

Site Logistics - Protected Areas (Utility Level)

Site Logistics - Protected Areas (Subfab Level)

**Site Logistics**Protected Areas