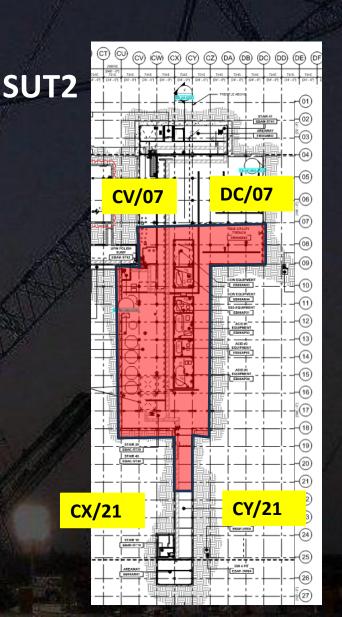

## Daily Coordination Meeting

**Site Logistics** 

North

**Site Logistics** 

Site Logistics - Protected Areas (SUT Level)

Site Logistics - Protected Areas (Utility Level)

Site Logistics - Protected Areas (Subfab Level)

**Site Logistics**Protected Areas