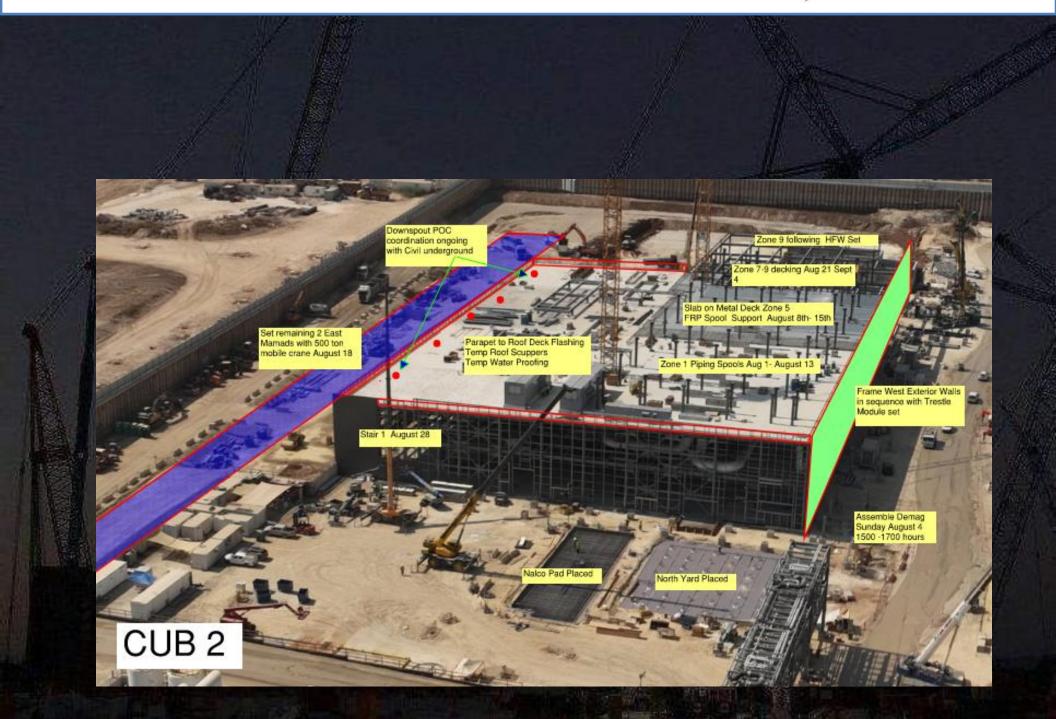

## **TRESTLE**

Lesico 12" natural gas pipe pressure test exclusion zone

Wednesday, August 21st 1800 - Thursday, Aug 22nd 0100