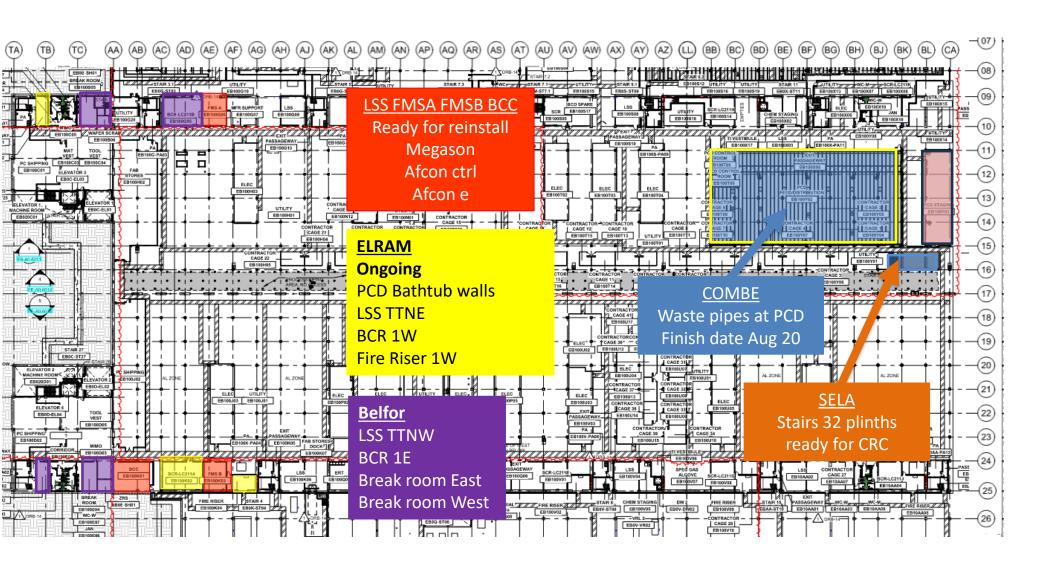

# HOFFMAN CONSTRUCTION COMPANY UTILITY LEVEL MOD2





















#### SUT 38.1 LEVEL







SUT 38.2 LEVEL



### SUBFAB BUILDOUT MOD 1



## SUBFAB BUILDOUT MOD 2































W<sub>alk path</sub>





## PSSS.1















## WJG UTILITY LEVEL BUILD OUT

























































## **TRESTLE**

Lesico 12" natural gas pipe pressure test exclusion zone

Wednesday, August 21st 1800 - Thursday, Aug 22nd 0100











## Daily Coordination Meeting







## Daily Coordination Meeting

**Site Logistics** 







## Daily Coordination Meeting

**Site Logistics** 

North







**Site Logistics** 





Site Logistics - Protected Areas (SUT Level)







Site Logistics - Protected Areas (Utility Level)





Site Logistics - Protected Areas (Subfab Level)







**Site Logistics**Protected Areas