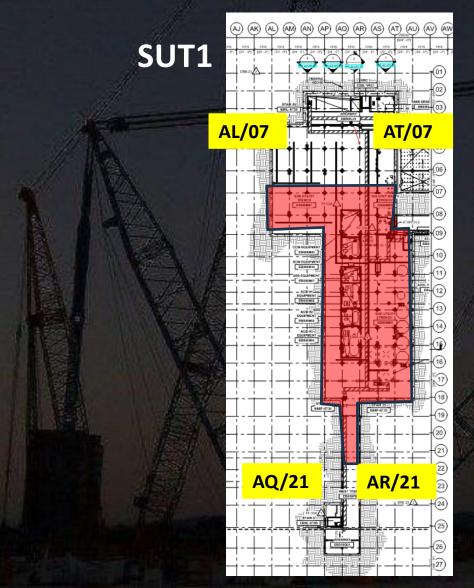

## Daily Coordination Meeting

**Site Logistics** 

North

**Site Logistics** 

Site Logistics - Protected Areas (SUT Level)

Site Logistics - Protected Areas (Utility Level)

Site Logistics - Protected Areas (Subfab Level)

**Site Logistics**Protected Areas