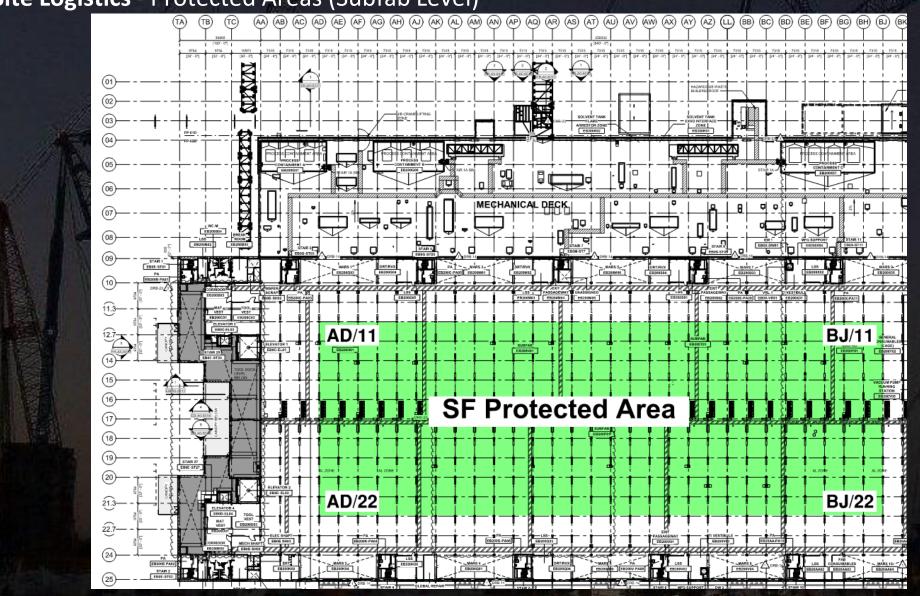

## Daily Coordination Meeting

**Site Logistics** 

North

**Site Logistics** 

Site Logistics - Protected Areas (SUT Level)

Site Logistics - Protected Areas (Utility Level)

Site Logistics - Protected Areas (Subfab Level)

**Site Logistics**Protected Areas