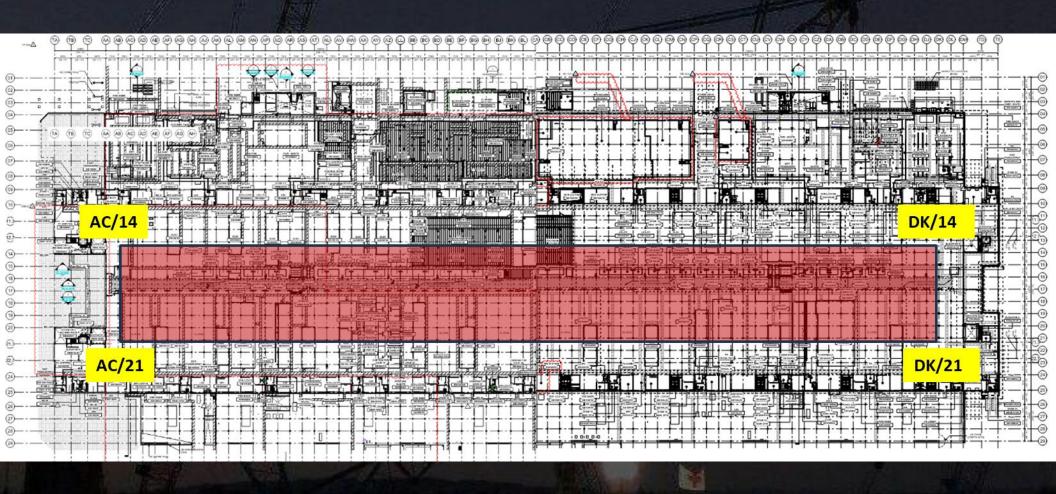

## Daily Coordination Meeting

**Site Logistics** 

North

**Site Logistics** 

Site Logistics - Protected Areas (SUT Level)

Site Logistics - Protected Areas (Utility Level)

Site Logistics - Protected Areas (Subfab Level)

**Site Logistics**Protected Areas