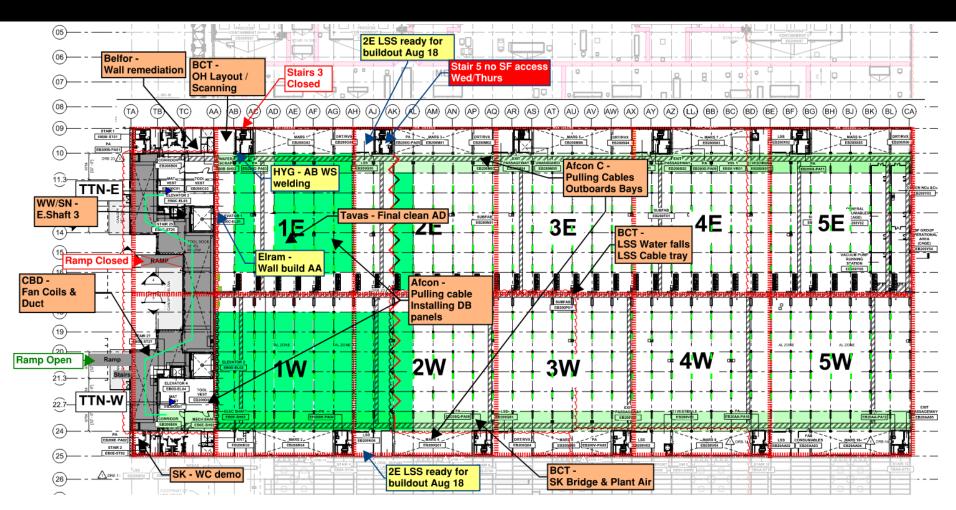

# HOFFMAN CONSTRUCTION COMPANY UTILITY LEVEL MOD2





















#### SUT 38.1 LEVEL







SUT 38.2 LEVEL



### SUBFAB BUILDOUT MOD 1



## SUBFAB BUILDOUT MOD 2































W<sub>alk path</sub>





## PSSS.1















## WJG UTILITY LEVEL BUILD OUT

























































## **TRESTLE**

Lesico 12" natural gas pipe pressure test exclusion zone

Wednesday, August 21st 1800 - Thursday, Aug 22nd 0100











## Daily Coordination Meeting







## Daily Coordination Meeting

**Site Logistics** 







## Daily Coordination Meeting

**Site Logistics** 

North







**Site Logistics** 





Site Logistics - Protected Areas (SUT Level)







Site Logistics - Protected Areas (Utility Level)





Site Logistics - Protected Areas (Subfab Level)







**Site Logistics**Protected Areas







#### WATER BOTTLE FILLING & PERSONNEL COOLING STATIONS





#### Commissionin