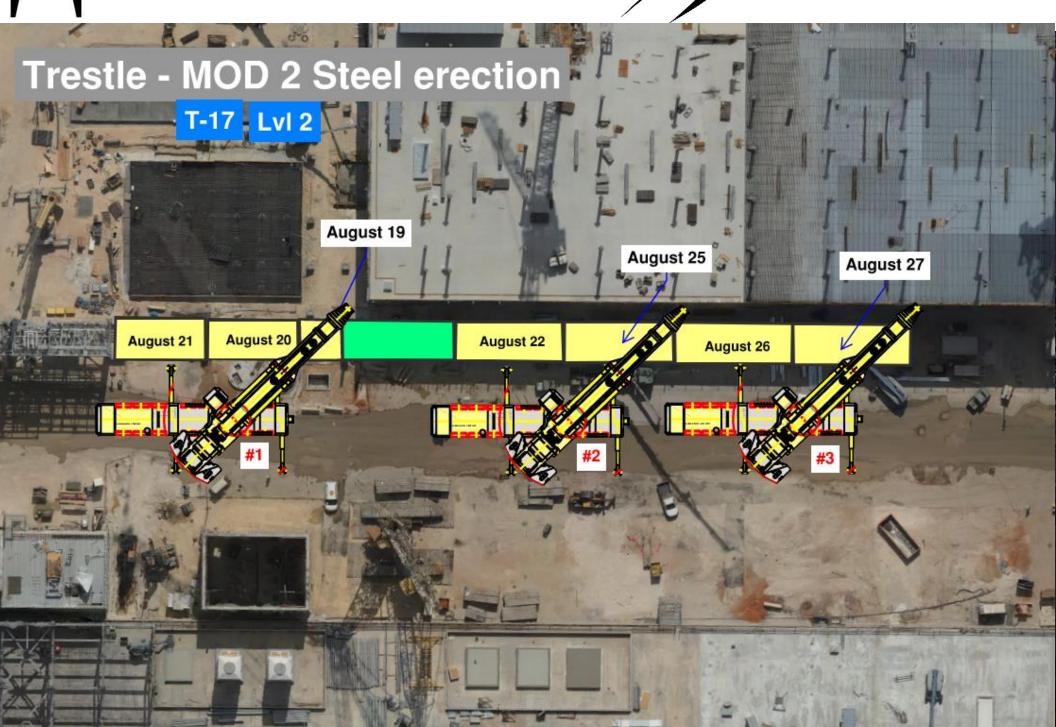

## **TRESTLE**

Lesico 12" natural gas pipe pressure test exclusion zone

Wednesday, August 21st 1800 - Thursday, Aug 22nd 0100