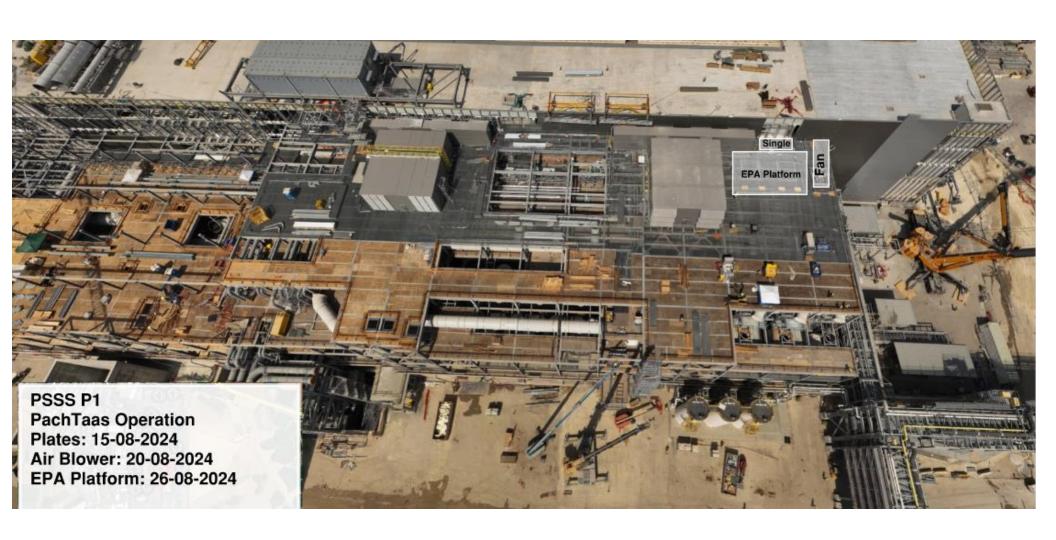

# HOFFMAN CONSTRUCTION COMPANY UTILITY LEVEL MOD2





















#### SUT 38.1 LEVEL







SUT 38.2 LEVEL



### SUBFAB BUILDOUT MOD 1



## SUBFAB BUILDOUT MOD 2































W<sub>alk path</sub>





## PSSS.1















## WJG UTILITY LEVEL BUILD OUT

























































## **TRESTLE**

Lesico 12" natural gas pipe pressure test exclusion zone

Wednesday, August 21st 1800 - Thursday, Aug 22nd 0100











## Daily Coordination Meeting







## Daily Coordination Meeting

**Site Logistics** 







## Daily Coordination Meeting

**Site Logistics** 

North







**Site Logistics** 





Site Logistics - Protected Areas (SUT Level)







Site Logistics - Protected Areas (Utility Level)





Site Logistics - Protected Areas (Subfab Level)







**Site Logistics**Protected Areas







#### WATER BOTTLE FILLING & PERSONNEL COOLING STATIONS





#### Commissioning

#### **WW32**

TCC Predicted: 69 (197 past due)

TCC Completed: 90

Delta: +21 (-176 total)

C