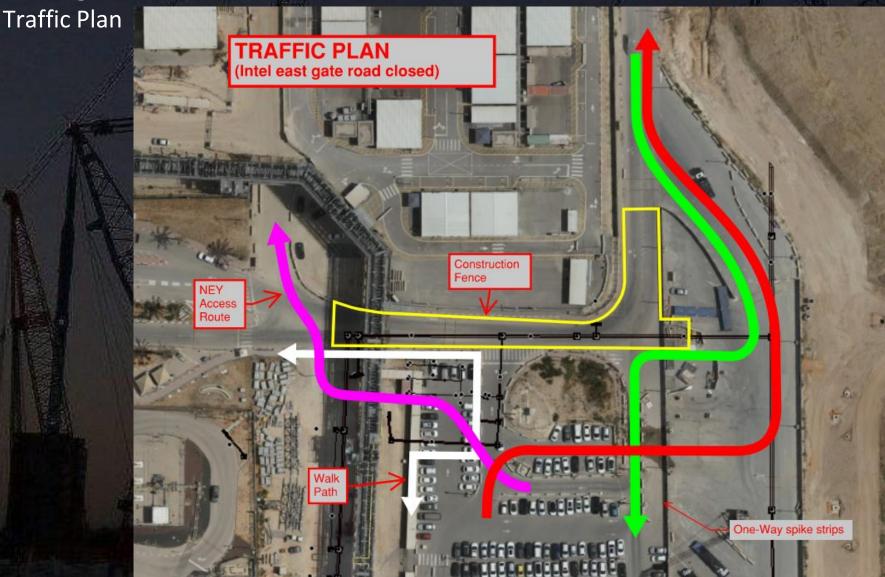

## Daily Coordination Meeting

**Site Logistics** 

North

**Site Logistics** 

Site Logistics - Protected Areas (SUT Level)

Site Logistics - Protected Areas (Utility Level)

Site Logistics - Protected Areas (Subfab Level)

**Site Logistics**Protected Areas