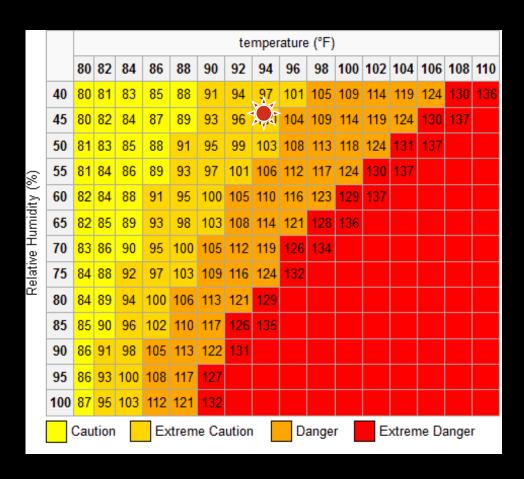

### Heat Index- August 13th

#### **Extreme Caution**

- Ensuring water and shaded areas available
- Acclimating workers
- Emergency planning and response
- Training workers and supervisors on the signs of heat stress and preventative measures
- Modified work schedules and/or rotating out workers
- Monitoring of workers for signs of heat stress