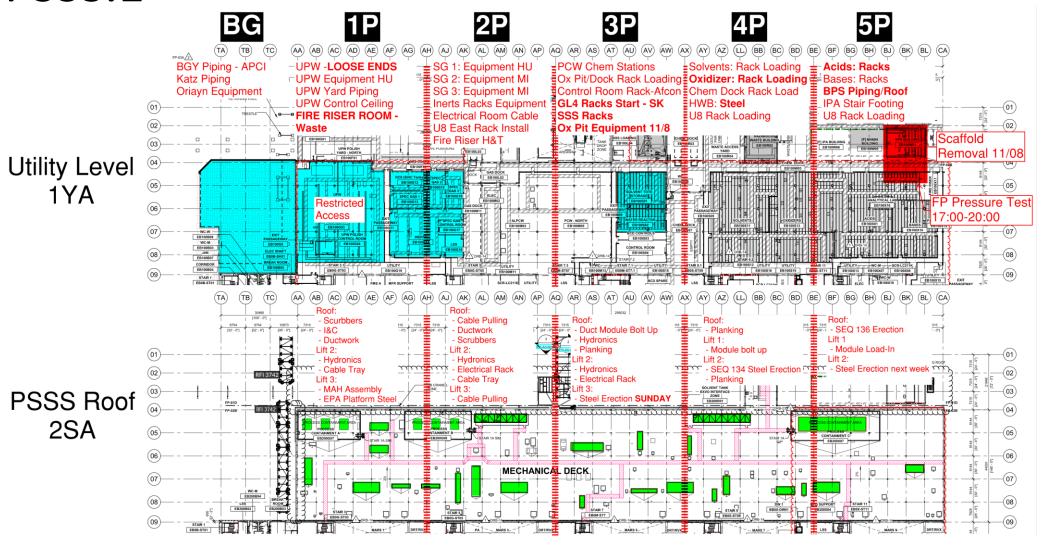

# HOFFMAN CONSTRUCTION COMPANY UTILITY LEVEL MOD2





















#### SUT 38.1 LEVEL







SUT 38.2 LEVEL



### SUBFAB BUILDOUT MOD 1



## SUBFAB BUILDOUT MOD 2































W<sub>alk path</sub>





## PSSS.1















## WJG UTILITY LEVEL BUILD OUT

























































## **TRESTLE**

Lesico 12" natural gas pipe pressure test exclusion zone

Wednesday, August 21st 1800 - Thursday, Aug 22nd 0100











## Daily Coordination Meeting







## Daily Coordination Meeting

**Site Logistics** 







## Daily Coordination Meeting

**Site Logistics** 

North







**Site Logistics** 





Site Logistics - Protected Areas (SUT Level)







Site Logistics - Protected Areas (Utility Level)





Site Logistics - Protected Areas (Subfab Level)







**Site Logistics**Protected Areas







#### WATER BOTTLE FILLING & PERSONNEL COOLING STATIONS





#### Commissioning

#### **WW32**

TCC Predicted: 69 (197 past due)

TCC Completed: 90

Delta: +21 (-176 total)