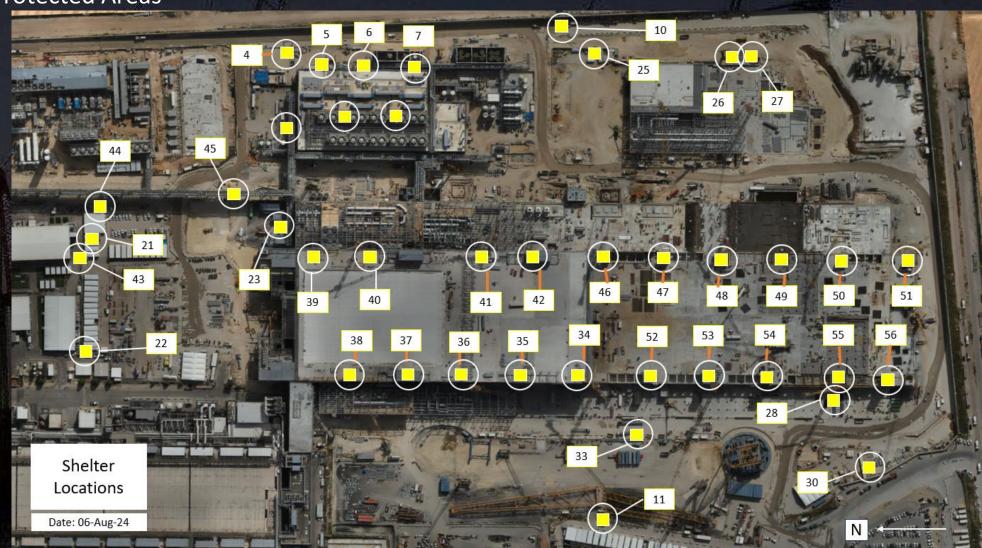

#### SUT 38.1 LEVEL







SUT 38.2 LEVEL



### SUBFAB BUILDOUT MOD 1



## SUBFAB BUILDOUT MOD 2































W<sub>alk path</sub>





## PSSS.1















## WJG UTILITY LEVEL BUILD OUT

























































## **TRESTLE**

Lesico 12" natural gas pipe pressure test exclusion zone

Wednesday, August 21st 1800 - Thursday, Aug 22nd 0100











## Daily Coordination Meeting







## Daily Coordination Meeting

**Site Logistics** 







## Daily Coordination Meeting

**Site Logistics** 

North







**Site Logistics** 





Site Logistics - Protected Areas (SUT Level)







Site Logistics - Protected Areas (Utility Level)





Site Logistics - Protected Areas (Subfab Level)







**Site Logistics**Protected Areas







#### WATER BOTTLE FILLING & PERSONNEL COOLING STATIONS





#### Commissioning

#### **WW32**

TCC Predicted: 69 (197 past due)

TCC Completed: 90

Delta: +21 (-176 total)

CCC Predicted: 35 (17 past due)

CCC Completed: 59

Delta: +24

GT Predicted: 8 (30 past due)

GT Completed: 51

Delta: +43











### Stop and Think- We've Got the Power

57 subcontractor folks signed into the meeting yesterday. Yet only 24 Stop and Thinks were done by people that don't work for HCC yesterday.





| Are you aware of the power that was recently introduced on site? What type of power is it? $\mbox{\ensuremath{\star}}$ |
|------------------------------------------------------------------------------------------------------------------------|
|