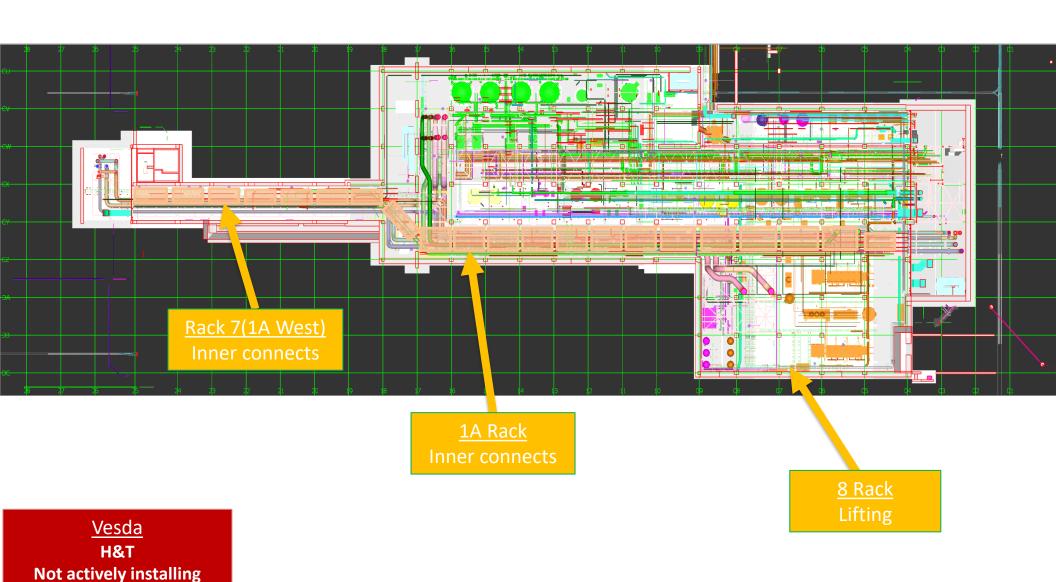

# HOFFMAN CONSTRUCTION COMPANY UTILITY LEVEL MOD2





















#### SUT 38.1 LEVEL







SUT 38.2 LEVEL



### SUBFAB BUILDOUT MOD 1



## SUBFAB BUILDOUT MOD 2































W<sub>alk path</sub>





## PSSS.1















## WJG UTILITY LEVEL BUILD OUT

























































## **TRESTLE**

Lesico 12" natural gas pipe pressure test exclusion zone

Wednesday, August 21st 1800 - Thursday, Aug 22nd 0100











## Daily Coordination Meeting







## Daily Coordination Meeting

**Site Logistics** 







## Daily Coordination Meeting

**Site Logistics** 

North







**Site Logistics** 





Site Logistics - Protected Areas (SUT Level)







Site Logistics - Protected Areas (Utility Level)





Site Logistics - Protected Areas (Subfab Level)







**Site Logistics**Protected Areas







#### WATER BOTTLE FILLING & PERSONNEL COOLING ST