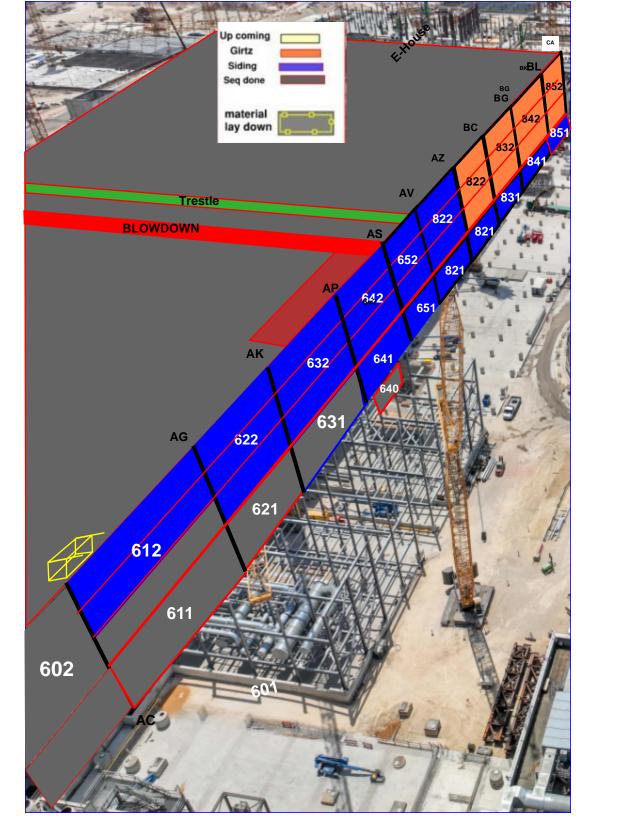

## Daily Coordination Meeting

**Site Logistics** 

North

**Site Logistics** 

Site Logistics - Protected Areas (SUT Level)

Site Logistics - Protected Areas (Utility Level)

Site Logistics - Protected Areas (Subfab Level)

**Site Logistics**Protected Areas