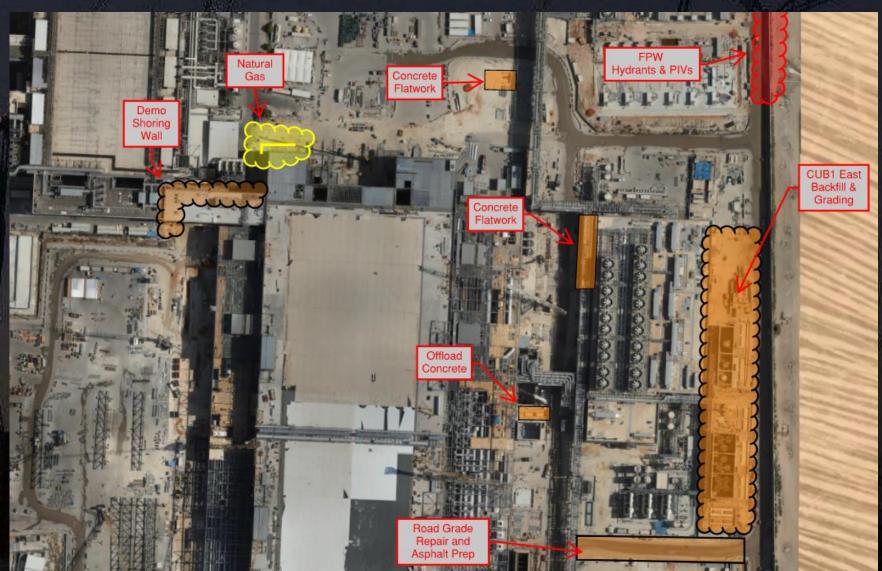

## Daily Coordination Meeting

**Site Logistics** 

North

**Site Logistics** 

Site Logistics - Protected Areas (SUT Level)

Site Logistics - Protected Areas (Utility Level)

Site Logistics - Protected Areas (Subfab Level)

**Site Logistics**Protected Areas