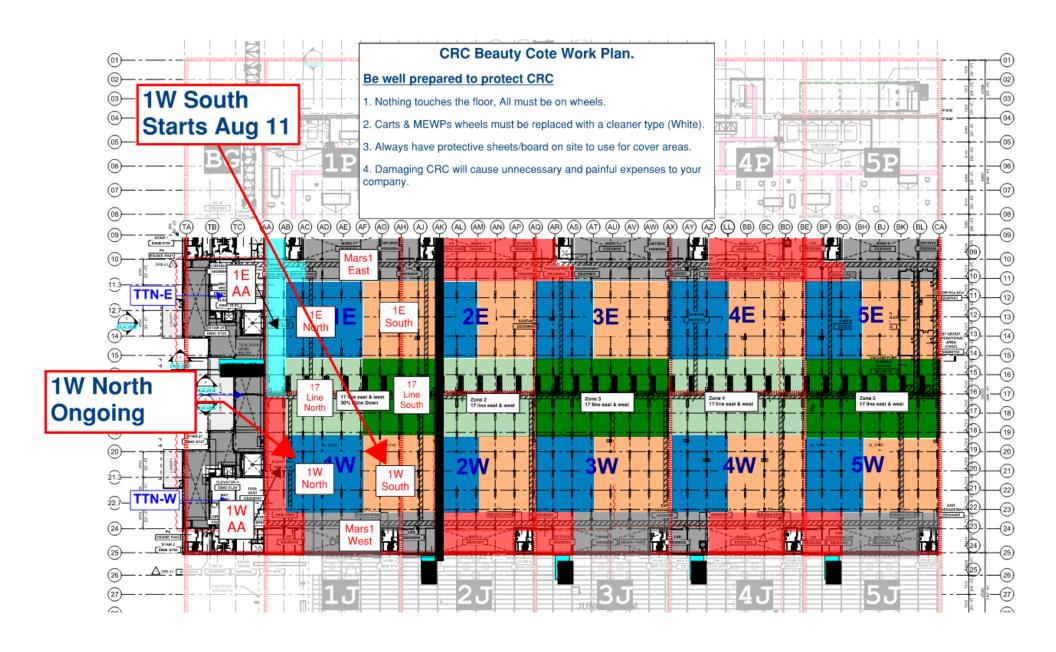

# HOFFMAN CONSTRUCTION COMPANY UTILITY LEVEL MOD2





















#### SUT 38.1 LEVEL







SUT 38.2 LEVEL



### SUBFAB BUILDOUT MOD 1



## SUBFAB BUILDOUT MOD 2































W<sub>alk path</sub>





## PSSS.1















## WJG UTILITY LEVEL BUILD OUT

























































## **TRESTLE**

Lesico 12" natural gas pipe pressure test exclusion zone

Wednesday, August 21st 1800 - Thursday, Aug 22nd 0100











## Daily Coordination Meeting







## Daily Coordination Meeting

**Site Logistics** 







## Daily Coordination Meeting

**Site Logistics** 

North







**Site Logistics** 





Site Logistics - Protected Areas (SUT Level)







Site Logistics - Protected Areas (Utility Level)





Site Logistics - Protected Areas (Subfab Level)







**Site Logistics**Protected Areas







#### WATER BOTTLE FILLING & PERSONNEL COOLING STATIONS





#### Commissioning

#### **WW32**

TCC Predicte