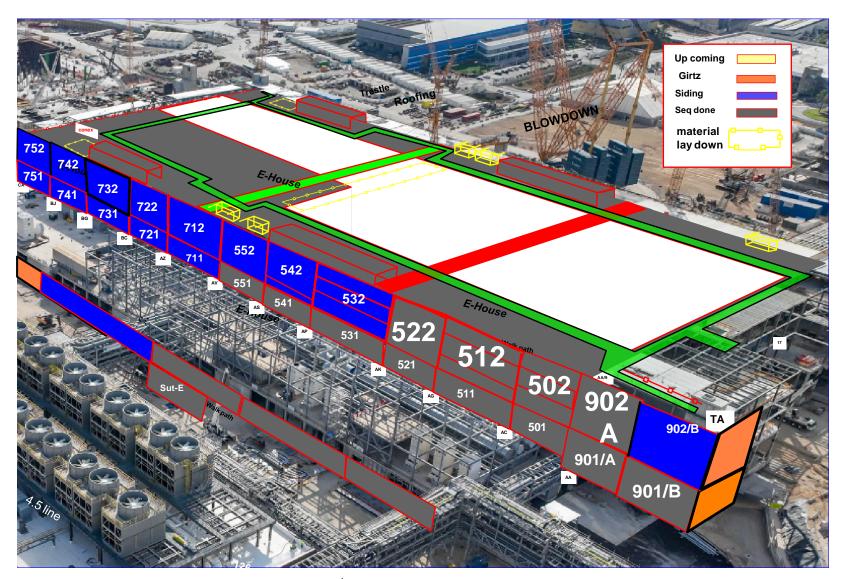

## Daily Coordination Meeting

**Site Logistics** 

North

**Site Logistics** 

Site Logistics - Protected Areas (SUT Level)

Site Logistics - Protected Areas (Utility Level)

Site Logistics - Protected Areas (Subfab Level)

**Site Logistics**Protected Areas