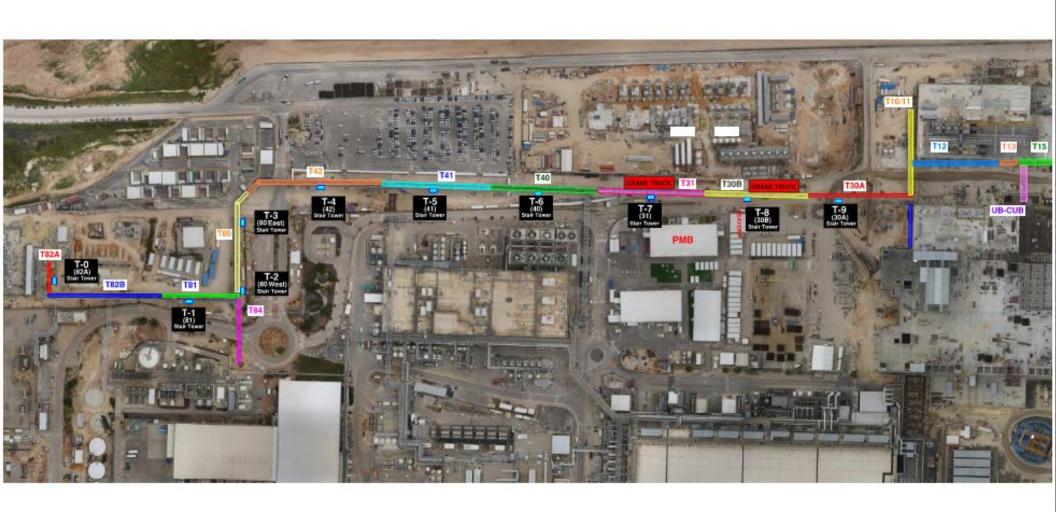

## Daily Coordination Meeting

**Site Logistics** 

North

**Site Logistics** 

Site Logistics - Protected Areas (SUT Level)

Site Logistics - Protected Areas (Utility Level)

Site Logistics - Protected Areas (Subfab Level)

**Site Logistics**Protected Areas