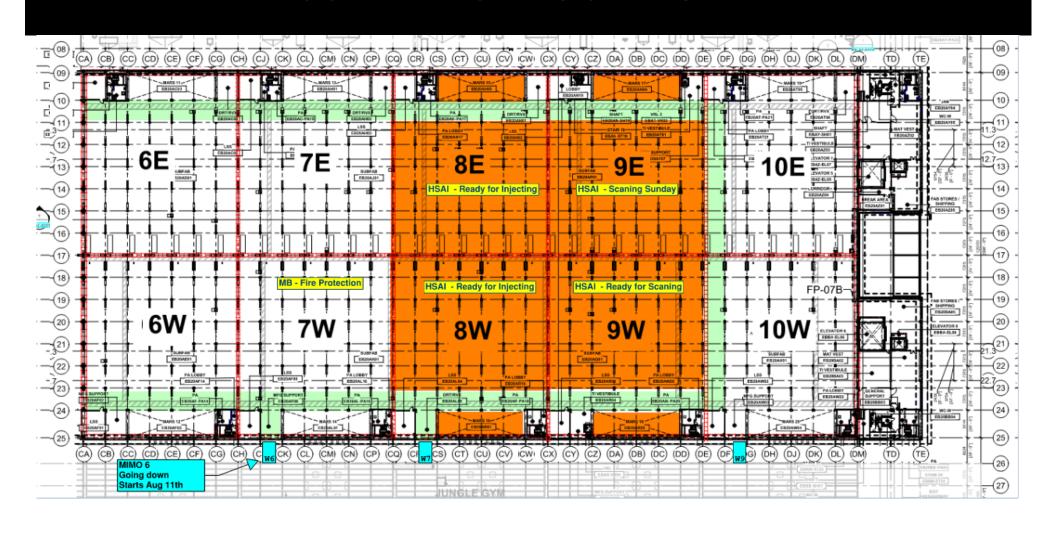

# HOFFMAN CONSTRUCTION COMPANY UTILITY LEVEL MOD2





















#### SUT 38.1 LEVEL







SUT 38.2 LEVEL



### SUBFAB BUILDOUT MOD 1



## SUBFAB BUILDOUT MOD 2































W<sub>alk path</sub>





## PSSS.1















## WJG UTILITY LEVEL BUILD OUT

























































## **TRESTLE**

Lesico 12" natural gas pipe pressure test exclusion zone

Wednesday, August 21st 1800 - Thursday, Aug 22nd 0100











## Daily Coordination Meeting







## Daily Coordination Meeting

**Site Logistics** 







## Daily Coordination Meeting

**Site Logistics** 

North







**Site Logistics** 





Site Logistics - Protected Areas (SUT Level)







Site Logistics - Protected Areas (Utility Level)





Site Logistics - Protected Areas (Subfab Level)







**Site Logistics**Protected Areas







#### WATER BOTTLE FILLING & PERSONNEL COOLING STATIONS





#### Commissioning

#### **WW32**

TCC Predic