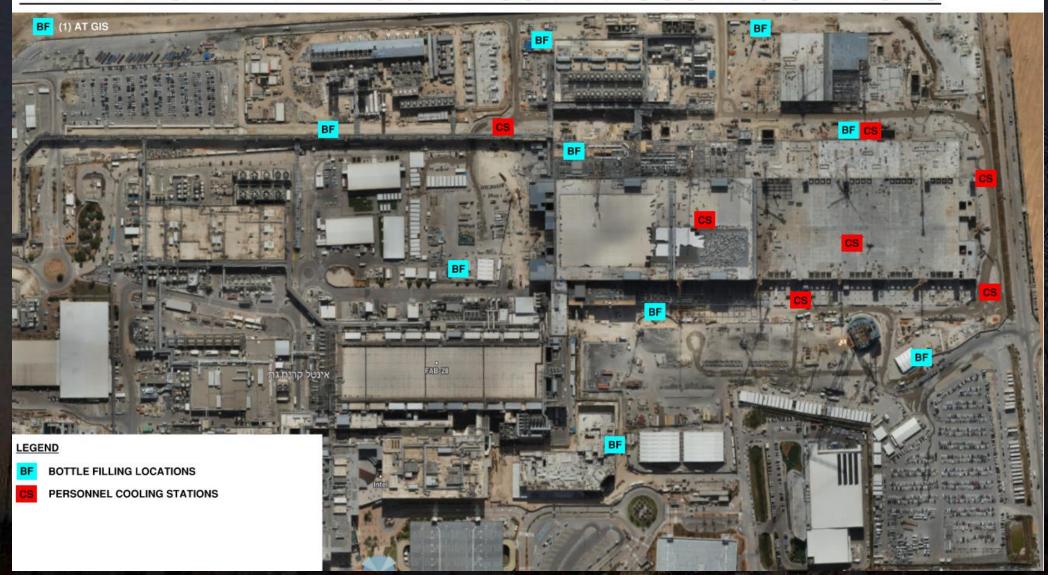

BFAB BUILDOUT MOD 1



## SUBFAB BUILDOUT MOD 2































W<sub>alk path</sub>





## PSSS.1















## WJG UTILITY LEVEL BUILD OUT

























































## **TRESTLE**

Lesico 12" natural gas pipe pressure test exclusion zone

Wednesday, August 21st 1800 - Thursday, Aug 22nd 0100











## Daily Coordination Meeting







## Daily Coordination Meeting

**Site Logistics** 







## Daily Coordination Meeting

**Site Logistics** 

North







**Site Logistics** 





Site Logistics - Protected Areas (SUT Level)







Site Logistics - Protected Areas (Utility Level)





Site Logistics - Protected Areas (Subfab Level)







**Site Logistics**Protected Areas







#### WATER BOTTLE FILLING & PERSONNEL COOLING STATIONS





#### Commissioning

#### **WW32**

TCC Predicted: 69 (197 past due)

TCC Completed: 90

Delta: +21 (-176 total)

CCC Predicted: 35 (17 past due)

CCC Completed: 59

Delta: +24

GT Predicted: 8 (30 past due)

GT Completed: 51

Delta: +43











### Stop and Think- We've Got the Power

57 subcontractor folks signed into the meeting yesterday. Yet only 24 Stop and Thinks were done by people that don't work for HCC yesterday.





| Are you aware of the power that was recently introduced on site? What type of power is it? $\mbox{\ensuremath{\star}}$ |
|------------------------------------------------------------------------------------------------------------------------|
|