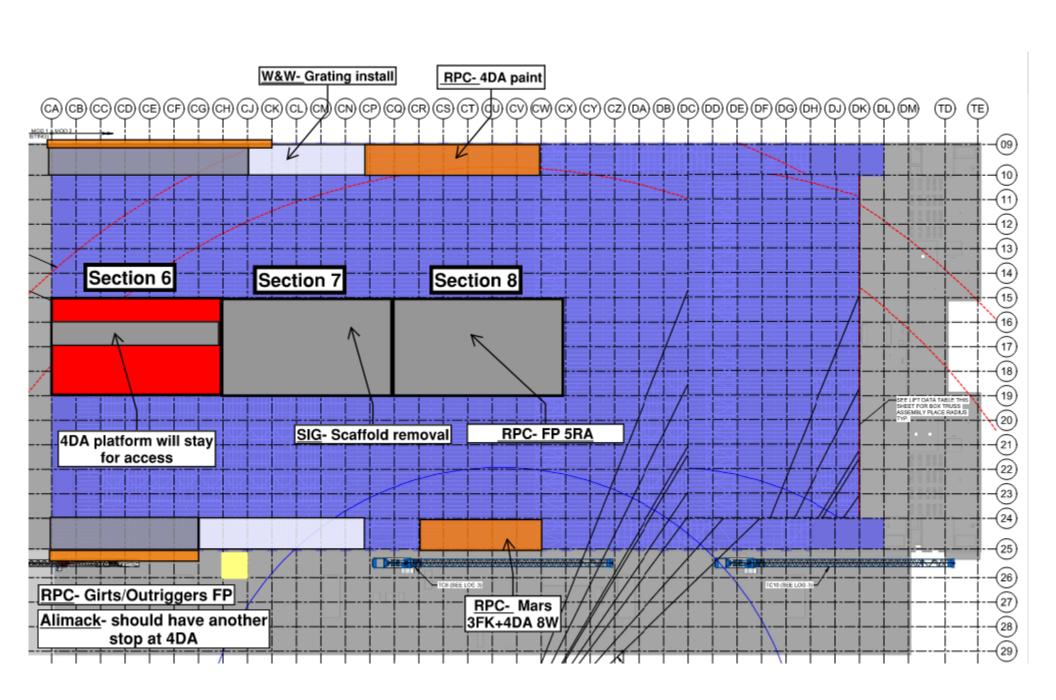

19.5 |  |  |  |
| 4                               | 19.5                       | 29.5 |  |  |  |
| 5                               | 23.4                       | 27.4 |  |  |  |
| 6                               | 28.4                       | 1.5  |  |  |  |
| 7                               | 1.6                        | 3.6  |  |  |  |
| 8                               | 4.6                        | 8.6  |  |  |  |
| complete all crc works at sut 1 |                            |      |  |  |  |
| date is <mark>08.06.2025</mark> |                            |      |  |  |  |



HYG
IMMEDIATELY GRID INSTALL for each area after CRC completion





SUT 38.2 LEVEL



#### **SUBFAB BUILDOUT MOD 1**



#### **BCT Pressure Test Tomorrow**



### **MLB** Pressure Test Wednesday



































PSSS.1









#### WJG - UL

| PACH TAAS<br>install upn 135 | PACH TAAS<br>wall penetration | CARMEL BIDUD<br>Measurements<br>and punch list | SK<br>punch list |
|------------------------------|-------------------------------|------------------------------------------------|------------------|
|                              |                               |                                                |                  |





#### WJG – Lift 2

**AHARON** 

installation

**PACH TAAS** 

punch list

HYG welding penetration supports

Afcon instalation of cable tray





#### WJG – Lift 3















#### CUB<sub>1</sub>









# H









### CUB 2- Trestles/Roof/Guardrails











**Site Logistics** 











Site Logistics: **South** 







**MAMAD Locati