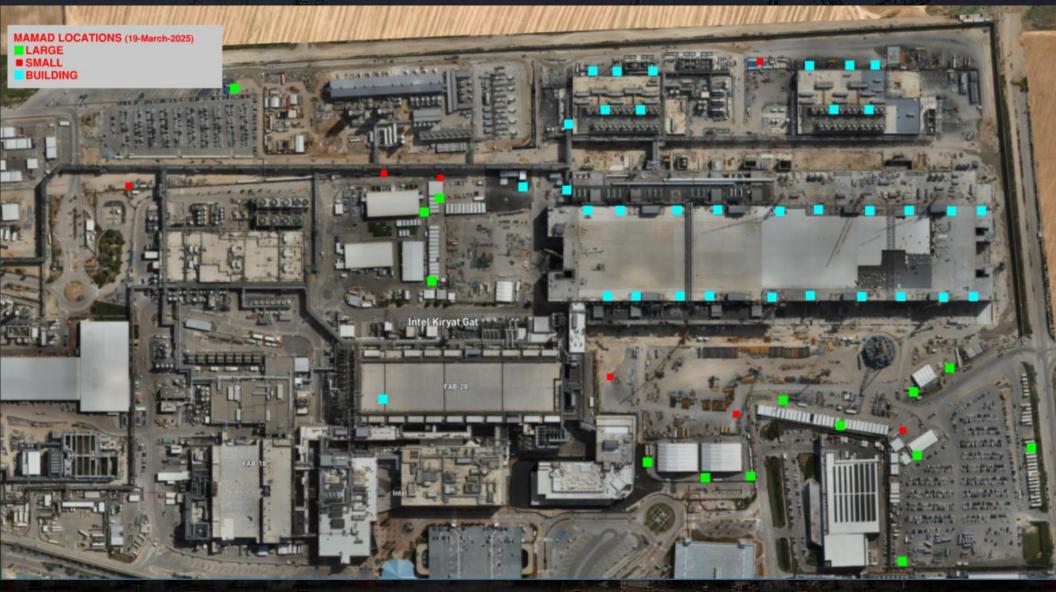

### CUB 2- Trestles/Roof/Guardrails

**Site Logistics** 

Site Logistics: **South** 

**MAMAD Locations** 

WATER BOTTLE FILLING STATIONS