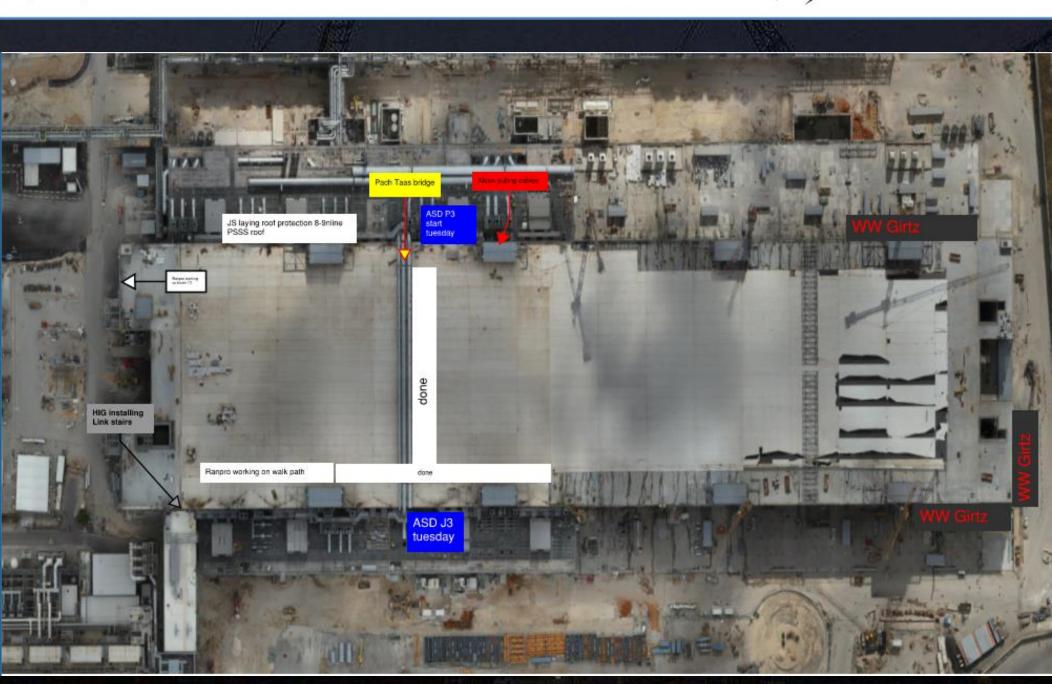

#### WJG - UL

| PACH TAAS<br>install upn 135 | PACH TAAS<br>wall penetration | CARMEL BIDUD<br>Measurements<br>and punch list | SK<br>punch list |
|------------------------------|-------------------------------|------------------------------------------------|------------------|
|                              |                               |                                                |                  |

#### WJG – Lift 2

**AHARON** 

installation

**PACH TAAS** 

punch list

HYG welding penetration supports

Afcon instalation of cable tray