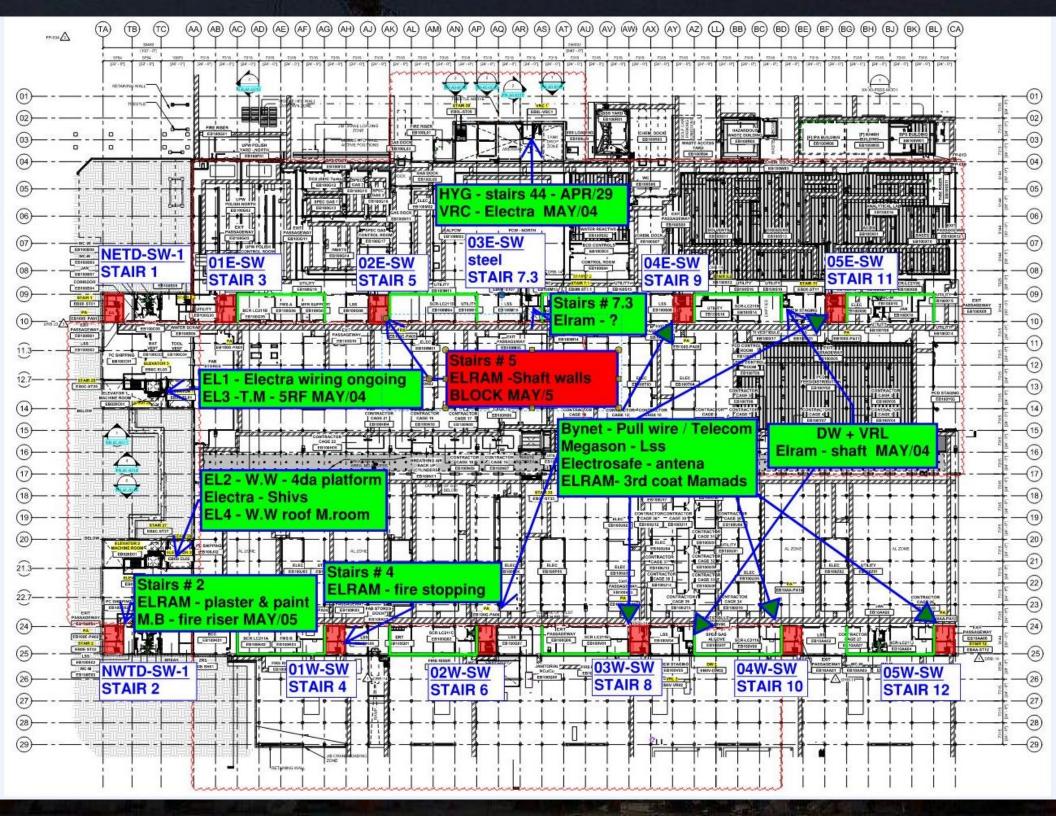

### CUB 2- Trestles/Roof/Guardrails

**Site Logistics** 

Site Logistics: **South** 

**MAMAD Locations** 

WATER BOTTLE FILLING STATIONS