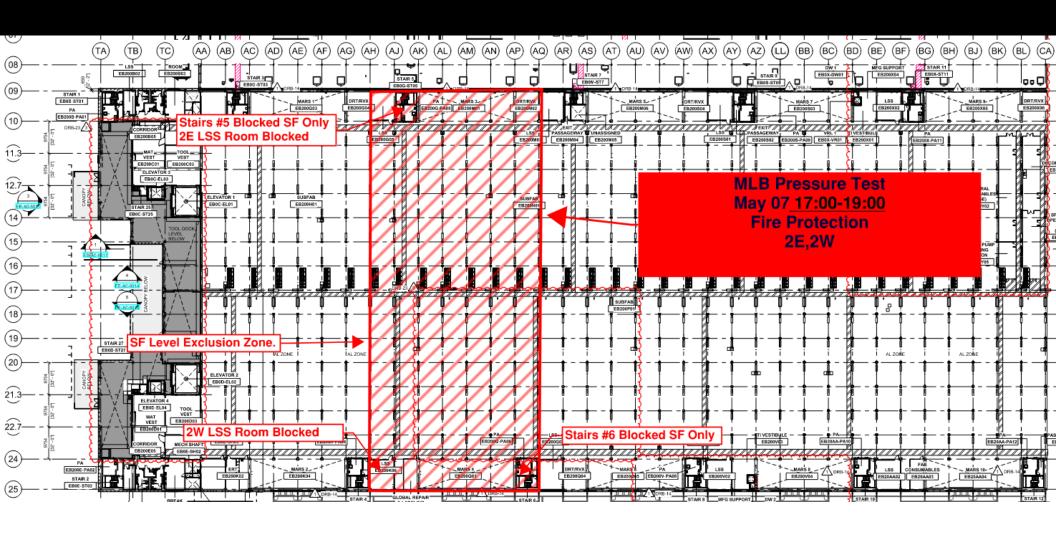

| 19.5 |  |  |  |
| 4                               | 19.5                       | 29.5 |  |  |  |
| 5                               | 23.4                       | 27.4 |  |  |  |
| 6                               | 28.4                       | 1.5  |  |  |  |
| 7                               | 1.6                        | 3.6  |  |  |  |
| 8                               | 4.6                        | 8.6  |  |  |  |
| complete all crc works at sut 1 |                            |      |  |  |  |
| date is <mark>08.06.2025</mark> |                            |      |  |  |  |



HYG
IMMEDIATELY GRID INSTALL for each area after CRC completion





SUT 38.2 LEVEL



#### **SUBFAB BUILDOUT MOD 1**



#### **BCT Pressure Test Tomorrow**



### **MLB** Pressure Test Wednesday



































PSSS.1









#### WJG - UL

| PACH TAAS<br>install upn 135 | PACH TAAS<br>wall penetration | CARMEL BIDUD<br>Measurements<br>and punch list | SK<br>punch list |
|------------------------------|-------------------------------|------------------------------------------------|------------------|
|                              |                               |                                                |                  |





#### WJG – Lift 2

**AHARON** 

installation

**PACH TAAS** 

punch list

HYG welding penetration supports

Afcon instalation of cable tray





#### WJG – Lift 3















#### CUB<sub>1</sub>









# H









### CUB 2- Trestles/Roof/Guardrails











**Site Logistics** 











Site Logistics: **South**