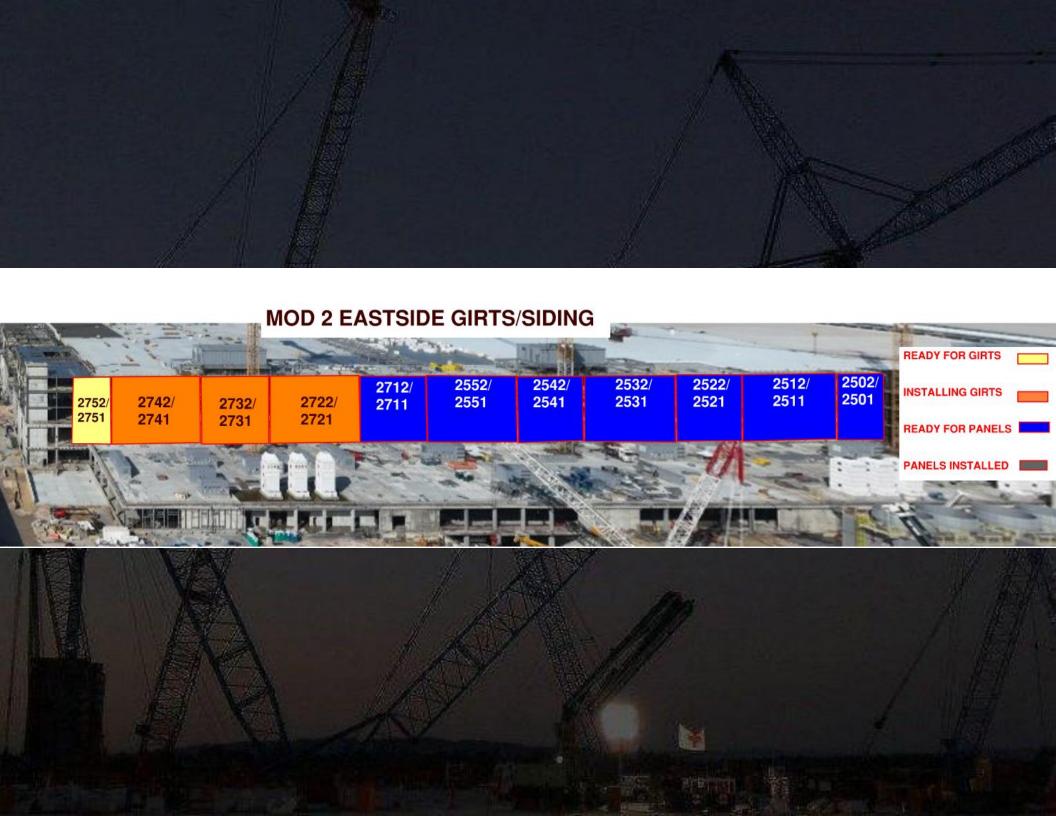

| 4                               | 19.5                       | 29.5 |  |  |  |
| 5                               | 23.4                       | 27.4 |  |  |  |
| 6                               | 28.4                       | 1.5  |  |  |  |
| 7                               | 1.6                        | 3.6  |  |  |  |
| 8                               | 4.6                        | 8.6  |  |  |  |
| complete all crc works at sut 1 |                            |      |  |  |  |
| date is <mark>08.06.2025</mark> |                            |      |  |  |  |



HYG
IMMEDIATELY GRID INSTALL for each area after CRC completion





SUT 38.2 LEVEL



#### **SUBFAB BUILDOUT MOD 1**



#### **BCT Pressure Test Tomorrow**



### **MLB** Pressure Test Wednesday



































PSSS.1









#### WJG - UL

| PACH TAAS<br>install upn 135 | PACH TAAS<br>wall penetration | CARMEL BIDUD<br>Measurements<br>and punch list | SK<br>punch list |
|------------------------------|-------------------------------|------------------------------------------------|------------------|
|                              |                               |                                                |                  |





#### WJG – Lift 2

**AHARON** 

installation

**PACH TAAS** 

punch list

HYG welding penetration supports

Afcon instalation of cable tray





#### WJG – Lift 3















#### CUB<sub>1</sub>









# H









### CUB 2- Trestles/Roof/Guardrails











**Site Logistics** 











Site Logistics: **South** 







**MAMAD Locations** 







WA