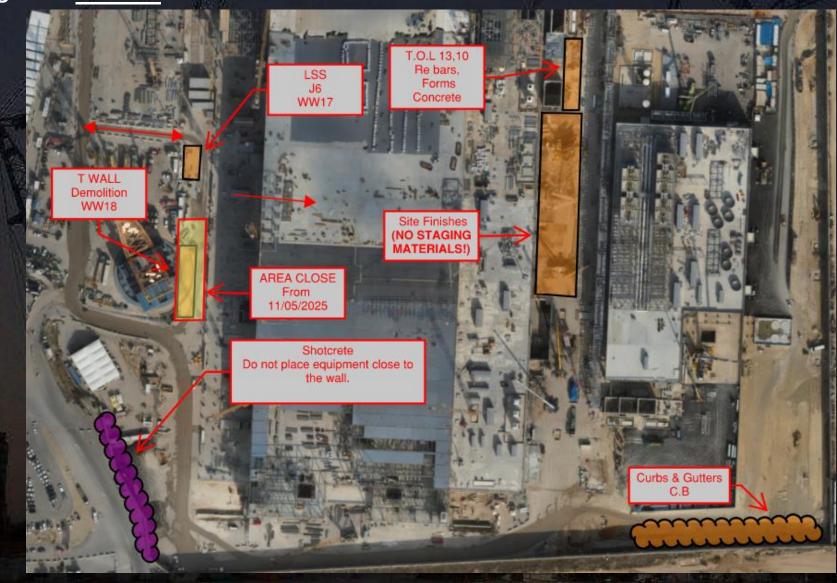

### CUB 2- Trestles/Roof/Guardrails

**Site Logistics** 

Site Logistics: **South** 

**MAMAD Locations** 

WATER BOTTLE FILLING STATIONS