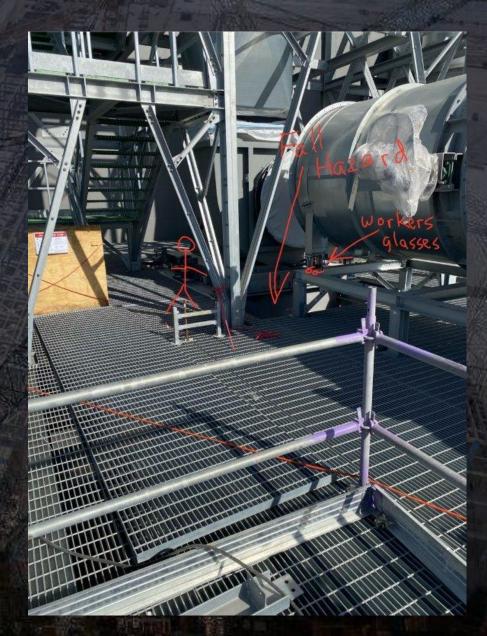

### Area assessment

A worker went into an exclusion zone made by handrail. The zone contained fall hazards through openings in the floor. No area assessment was done by supervision before sending worker.

All tasks require an area assessment by supervision with findings included in the PTP.