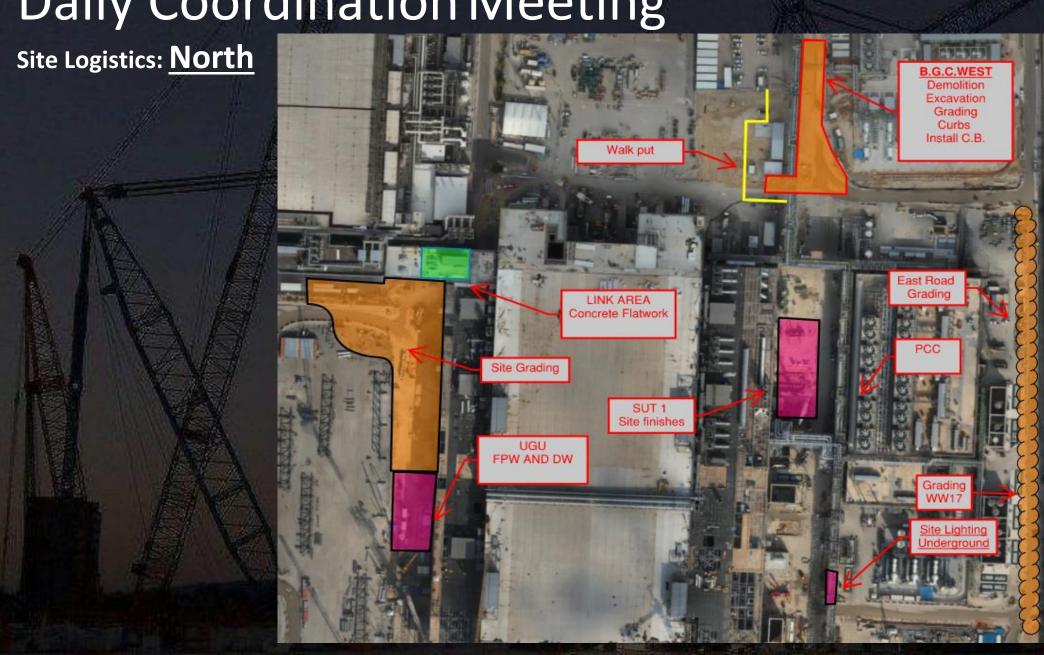

### CUB 2- Trestles/Roof/Guardrails

**Site Logistics** 

Site Logistics: **South** 

**MAMAD Locations** 

WATER BOTTLE FILLING STATIONS