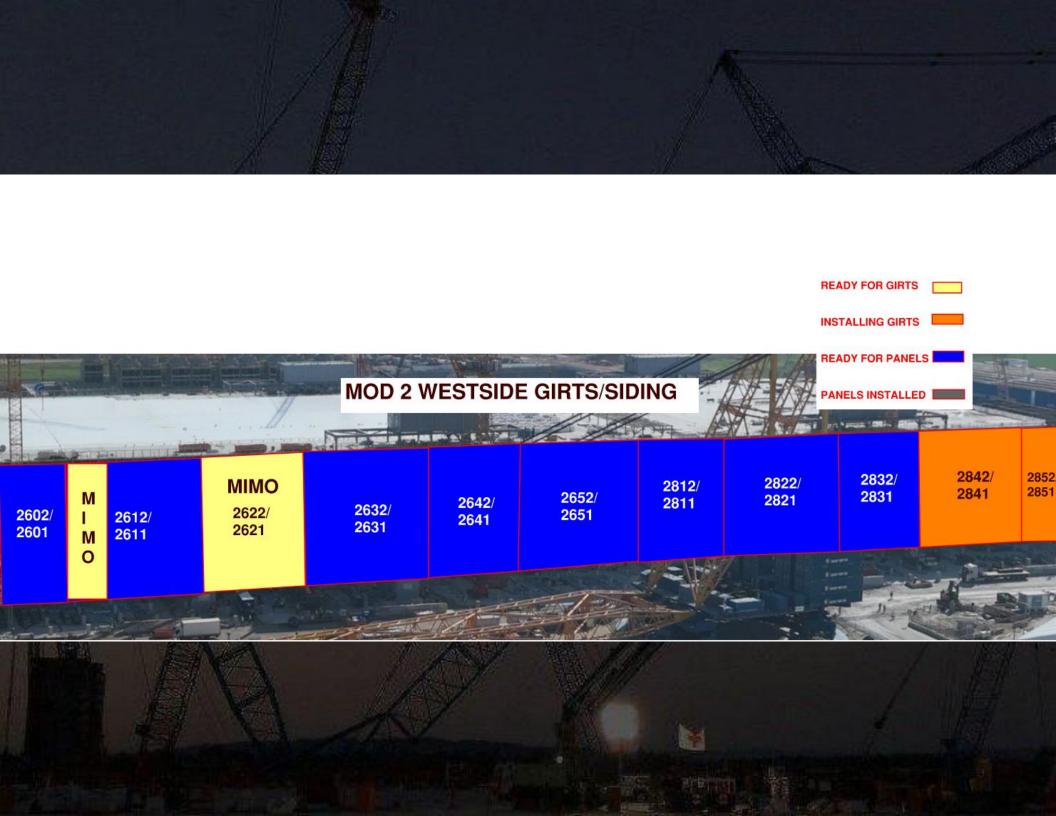

|
| 4                               | 19.5                       | 29.5 |  |  |  |
| 5                               | 23.4                       | 27.4 |  |  |  |
| 6                               | 28.4                       | 1.5  |  |  |  |
| 7                               | 1.6                        | 3.6  |  |  |  |
| 8                               | 4.6                        | 8.6  |  |  |  |
| complete all crc works at sut 1 |                            |      |  |  |  |
| date is <mark>08.06.2025</mark> |                            |      |  |  |  |



HYG
IMMEDIATELY GRID INSTALL for each area after CRC completion





SUT 38.2 LEVEL



#### **SUBFAB BUILDOUT MOD 1**



#### **BCT Pressure Test Tomorrow**



### **MLB** Pressure Test Wednesday



































PSSS.1









#### WJG - UL

| PACH TAAS<br>install upn 135 | PACH TAAS<br>wall penetration | CARMEL BIDUD<br>Measurements<br>and punch list | SK<br>punch list |
|------------------------------|-------------------------------|------------------------------------------------|------------------|
|                              |                               |                                                |                  |





#### WJG – Lift 2

**AHARON** 

installation

**PACH TAAS** 

punch list

HYG welding penetration supports

Afcon instalation of cable tray





#### WJG – Lift 3















#### CUB<sub>1</sub>









# H









### CUB 2- Trestles/Roof/Guardrails











**Site Logistics** 











Site Logistics: **South** 







**MAMAD Locations**