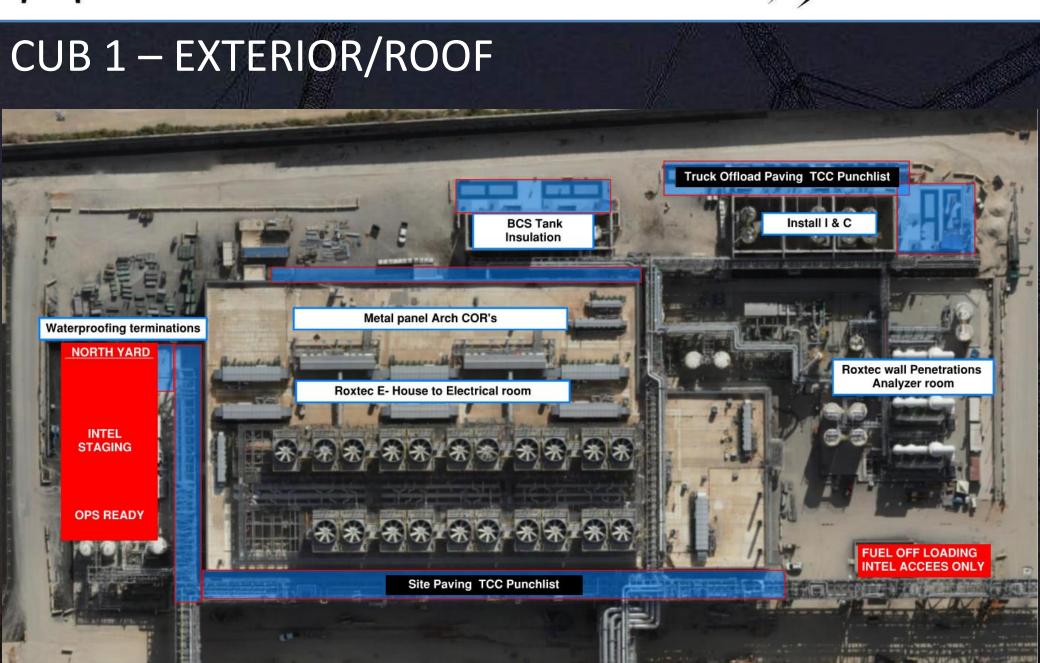

38.2 LEVEL



#### **SUBFAB BUILDOUT MOD 1**



#### **BCT Pressure Test Tomorrow**



### **MLB** Pressure Test Wednesday



































PSSS.1









#### WJG - UL

| PACH TAAS<br>install upn 135 | PACH TAAS<br>wall penetration | CARMEL BIDUD<br>Measurements<br>and punch list | SK<br>punch list |
|------------------------------|-------------------------------|------------------------------------------------|------------------|
|                              |                               |                                                |                  |





#### WJG – Lift 2

**AHARON** 

installation

**PACH TAAS** 

punch list

HYG welding penetration supports

Afcon instalation of cable tray





#### WJG – Lift 3















#### CUB<sub>1</sub>









# H









### CUB 2- Trestles/Roof/Guardrails











**Site Logistics** 











Site Logistics: **South** 







**MAMAD Locations** 







WATER BOTTLE FILLING STATIONS

#### **WATER BOTTLE FILLING STATIONS**







### Area assessment

A worker went into an exclusion zone made by handrail. The zone contained fall hazards through openings in the floor. No area assessment was done by supervision before sending worker.

All tasks require an area assessment by supervision with findings included in the PTP.