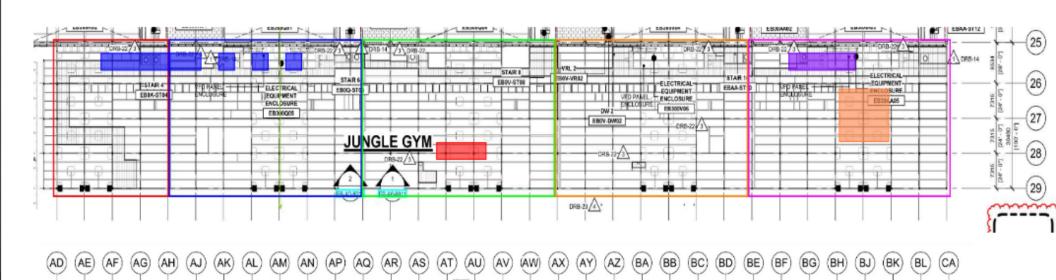

#### WJG – Lift 2

**AHARON** 

installation

**PACH TAAS** 

punch list

HYG welding penetration supports

Afcon instalation of cable tray