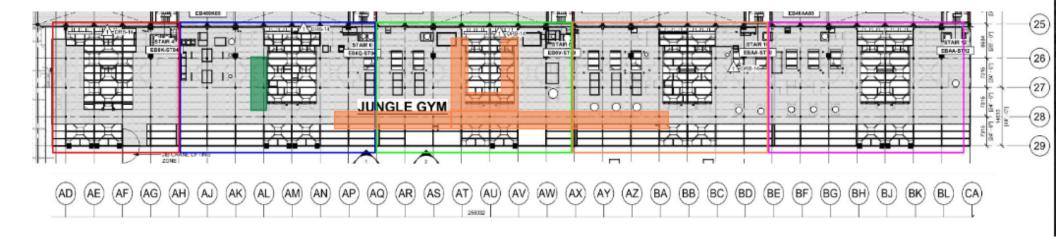

#### WJG - UL

| PACH TAAS<br>install upn 135 | PACH TAAS<br>wall penetration | CARMEL BIDUD<br>Measurements<br>and punch list | SK<br>punch list |
|------------------------------|-------------------------------|------------------------------------------------|------------------|
|                              |                               |                                                |                  |

#### WJG – Lift 2

**AHARON** 

installation

**PACH TAAS** 

punch list

HYG welding penetration supports

Afcon instalation of cable tray

#### WJG – Lift 3