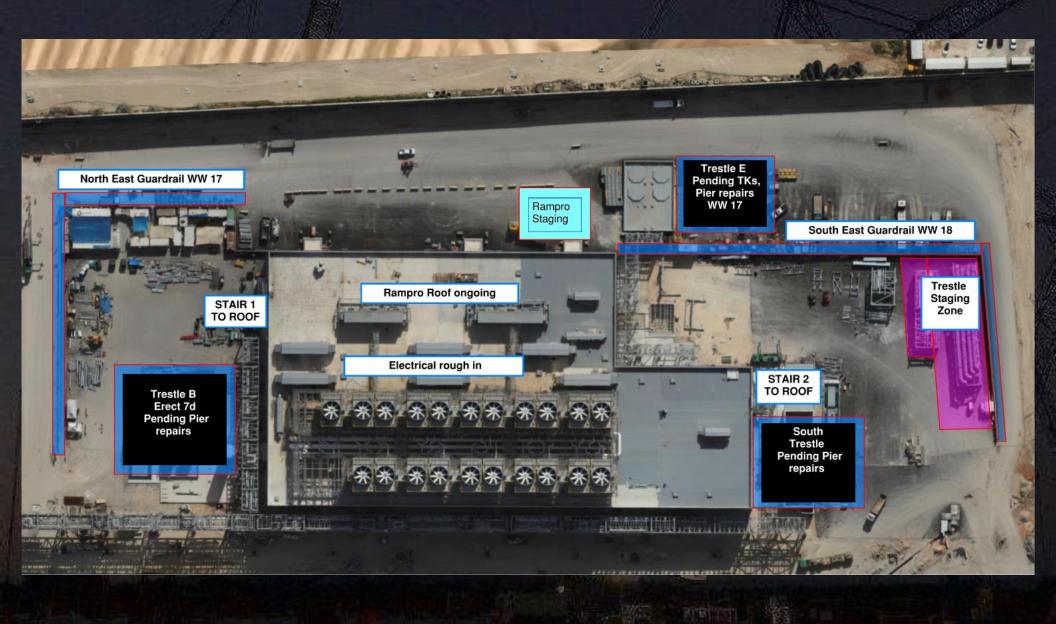

### CUB 2- Trestles/Roof/Guardrails

**Site Logistics** 

Site Logistics: **South** 

**MAMAD Locations** 

WATER BOTTLE FILLING STATIONS