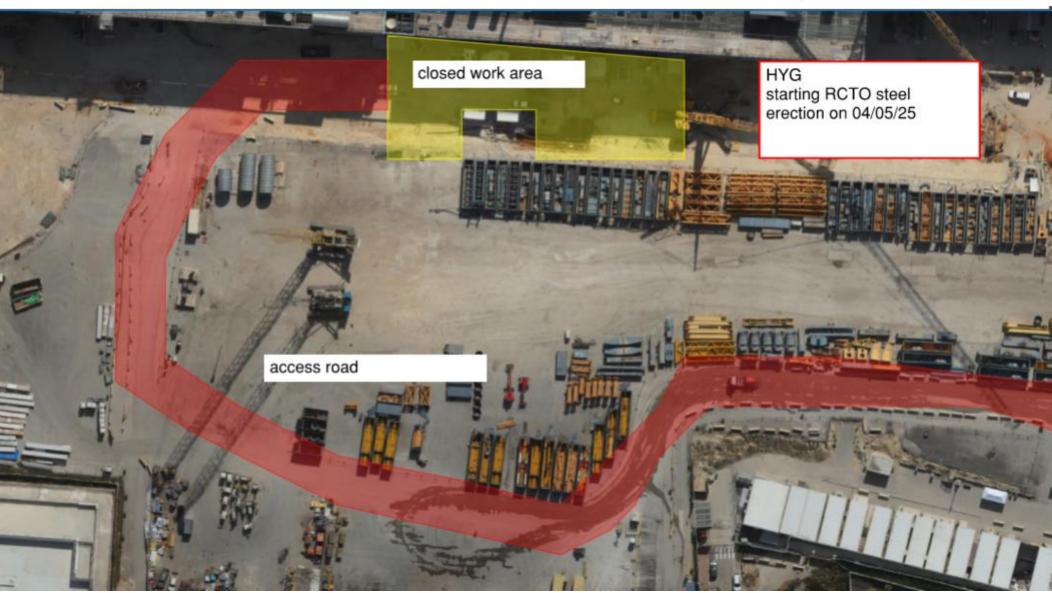

### CUB 2- Trestles/Roof/Guardrails

**Site Logistics** 

Site Logistics: **South** 

**MAMAD Locations** 

WATER BOTTLE FILLING STATIONS