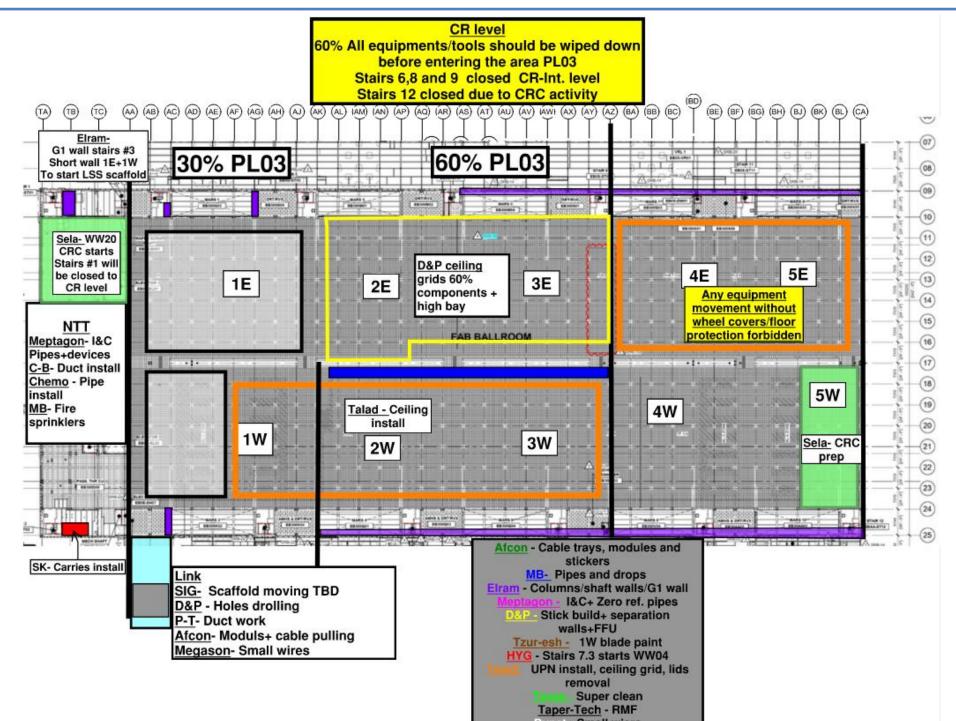

| 19.5 |  |  |  |
| 4                               | 19.5                       | 29.5 |  |  |  |
| 5                               | 23.4                       | 27.4 |  |  |  |
| 6                               | 28.4                       | 1.5  |  |  |  |
| 7                               | 1.6                        | 3.6  |  |  |  |
| 8                               | 4.6                        | 8.6  |  |  |  |
| complete all crc works at sut 1 |                            |      |  |  |  |
| date is <mark>08.06.2025</mark> |                            |      |  |  |  |



HYG
IMMEDIATELY GRID INSTALL for each area after CRC completion





SUT 38.2 LEVEL



#### **SUBFAB BUILDOUT MOD 1**



#### **BCT Pressure Test Tomorrow**



### **MLB** Pressure Test Wednesday



































PSSS.1









#### WJG - UL

| PACH TAAS<br>install upn 135 | PACH TAAS<br>wall penetration | CARMEL BIDUD<br>Measurements<br>and punch list | SK<br>punch list |
|------------------------------|-------------------------------|------------------------------------------------|------------------|
|                              |                               |                                                |                  |





#### WJG – Lift 2

**AHARON** 

installation

**PACH TAAS** 

punch list

HYG welding penetration supports

Afcon instalation of cable tray





#### WJG – Lift 3















#### CUB<sub>1</sub>









# H









### CUB 2- Trestles/Roof/Guardrails











**Site Logistics** 











Site Logistics: **South** 







**MA