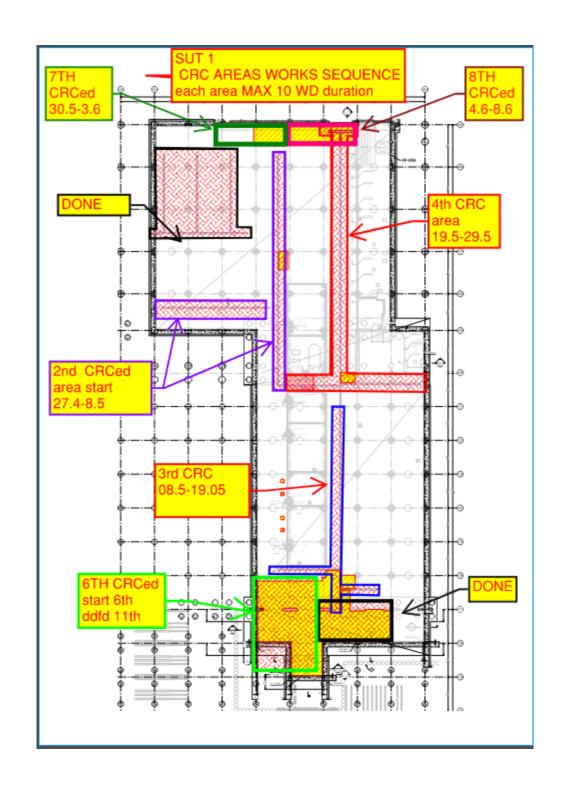

# UNRECOGNIZED MATERIALS & TOOLS PLEASE LOOK AT THESE MATERIALS TOOLS OR GO LOOK AT MATERIALS TOOLS SHOUD CLEAR OUT TILL 06.05.25

AT 07.06.25 JOB SERVICE WILL THRU IT TO DUMPSTER

| SLIT 1 CPC sequence & duration  |                            |      |  |  |  |
|---------------------------------|----------------------------|------|--|--|--|
| SUT 1 CRC sequence & duration   |                            |      |  |  |  |
| Area No                         | start date completion date |      |  |  |  |
| 1                               | done                       |      |  |  |  |
| 2                               | 27.4                       | 7.5  |  |  |  |
| 3                               | 8.5                        | 19.5 |  |  |  |
| 4                               | 19.5                       | 29.5 |  |  |  |
| 5                               | 23.4                       | 27.4 |  |  |  |
| 6                               | 28.4                       | 1.5  |  |  |  |
| 7                               | 1.6                        | 3.6  |  |  |  |
| 8                               | 4.6                        | 8.6  |  |  |  |
| complete all crc works at sut 1 |                            |      |  |  |  |
| date is <mark>08.06.2025</mark> |                            |      |  |  |  |