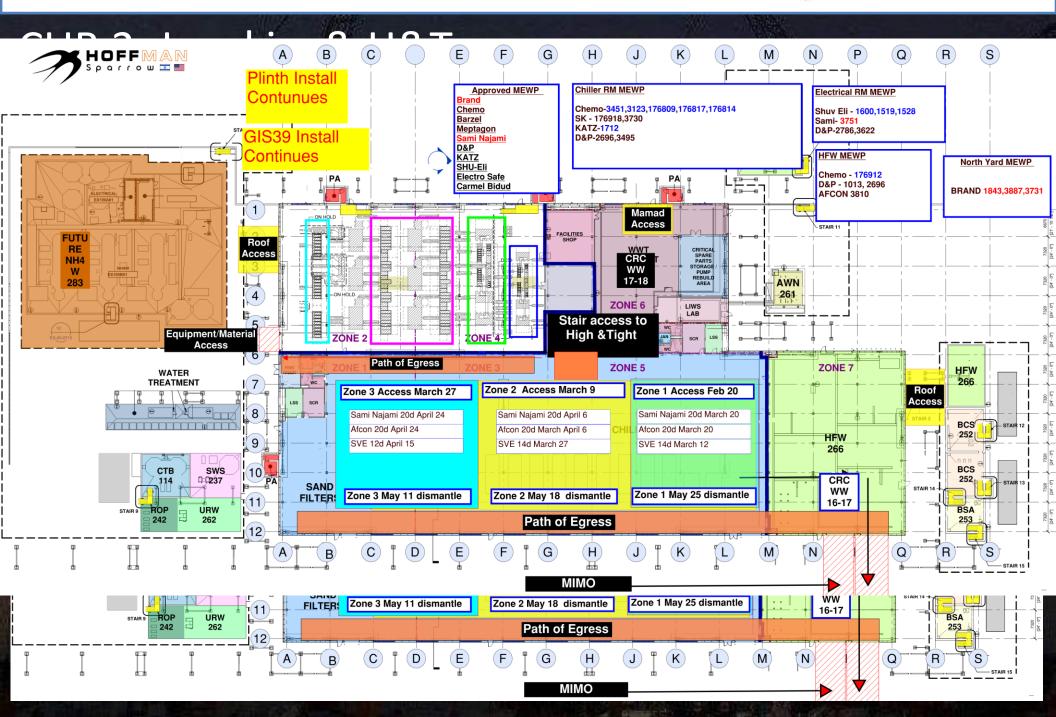

### CUB 2- Trestles/Roof/Guardrails

**Site Logistics** 

Site Logistics: **South** 

**MAMAD Locations** 

WATER BOTTLE FILLING STATIONS