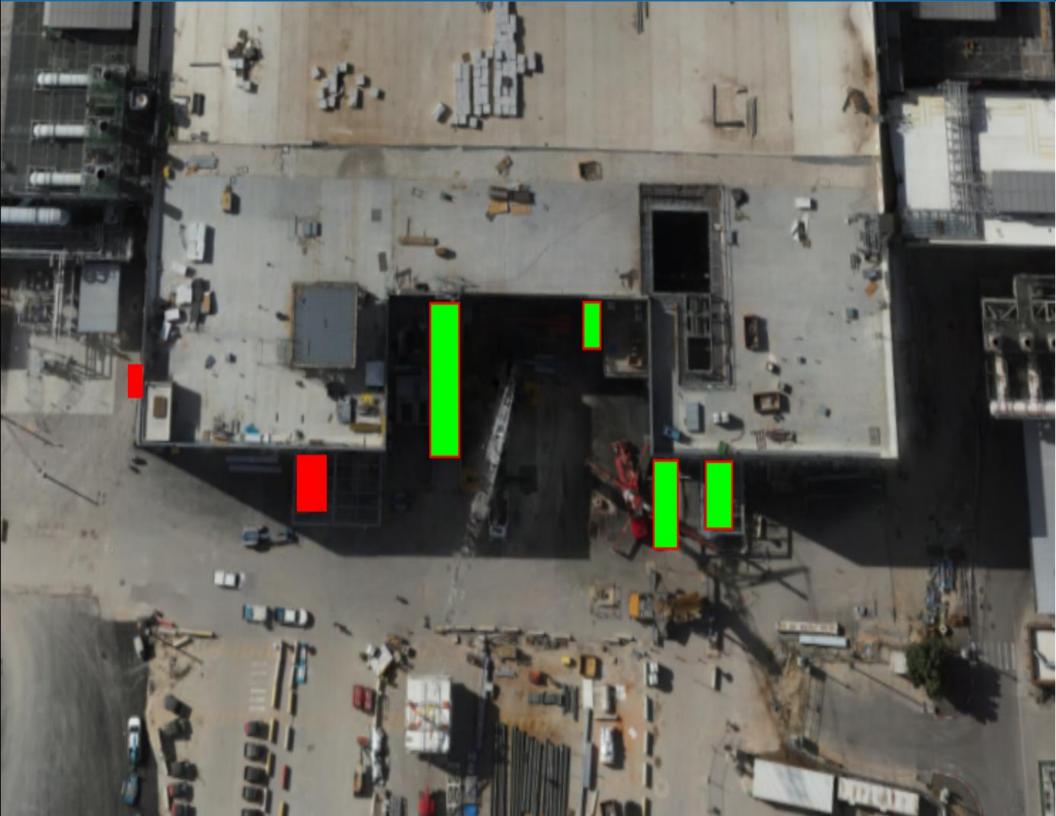

#### WJG - UL

| PACH TAAS<br>install upn 135 | PACH TAAS<br>wall penetration | CARMEL BIDUD<br>Measurements<br>and punch list | SK<br>punch list |
|------------------------------|-------------------------------|------------------------------------------------|------------------|
|                              |                               |                                                |                  |

#### WJG – Lift 2

**AHARON** 

installation

**PACH TAAS** 

punch list

HYG welding penetration supports

Afcon instalation of cable tray