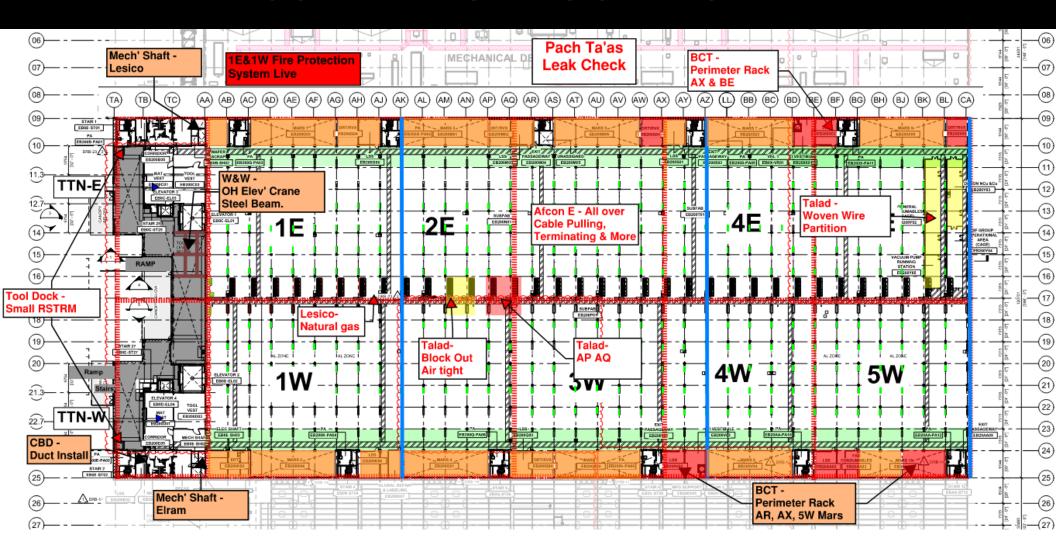

| 7.5  |  |  |  |
| 3                               | 8.5                        | 19.5 |  |  |  |
| 4                               | 19.5                       | 29.5 |  |  |  |
| 5                               | 23.4                       | 27.4 |  |  |  |
| 6                               | 28.4                       | 1.5  |  |  |  |
| 7                               | 1.6                        | 3.6  |  |  |  |
| 8                               | 4.6                        | 8.6  |  |  |  |
| complete all crc works at sut 1 |                            |      |  |  |  |
| date is <mark>08.06.2025</mark> |                            |      |  |  |  |



HYG
IMMEDIATELY GRID INSTALL for each area after CRC completion





SUT 38.2 LEVEL



#### **SUBFAB BUILDOUT MOD 1**



#### **BCT Pressure Test Tomorrow**



### **MLB** Pressure Test Wednesday



































PSSS.1









#### WJG - UL

| PACH TAAS<br>install upn 135 | PACH TAAS<br>wall penetration | CARMEL BIDUD<br>Measurements<br>and punch list | SK<br>punch list |
|------------------------------|-------------------------------|------------------------------------------------|------------------|
|                              |                               |                                                |                  |





#### WJG – Lift 2

**AHARON** 

installation

**PACH TAAS** 

punch list

HYG welding penetration supports

Afcon instalation of cable tray





#### WJG – Lift 3















#### CUB<sub>1</sub>









# H









### CUB 2- Trestles/Roof/Guardra