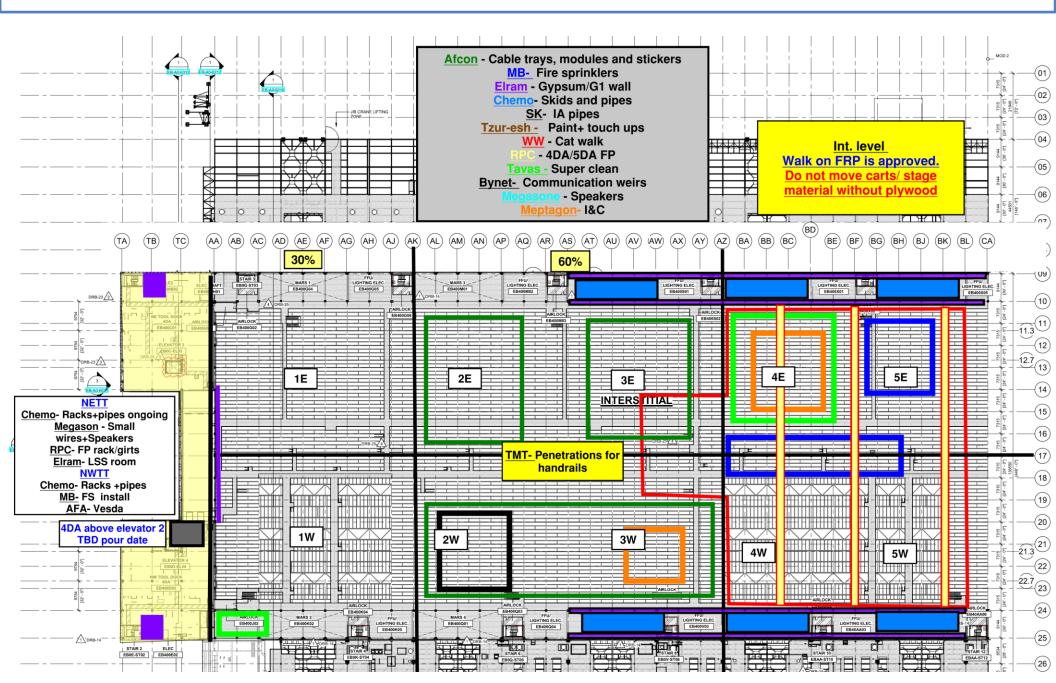

| 19.5 |  |  |  |
| 4                               | 19.5                       | 29.5 |  |  |  |
| 5                               | 23.4                       | 27.4 |  |  |  |
| 6                               | 28.4                       | 1.5  |  |  |  |
| 7                               | 1.6                        | 3.6  |  |  |  |
| 8                               | 4.6                        | 8.6  |  |  |  |
| complete all crc works at sut 1 |                            |      |  |  |  |
| date is <mark>08.06.2025</mark> |                            |      |  |  |  |



HYG
IMMEDIATELY GRID INSTALL for each area after CRC completion





SUT 38.2 LEVEL



#### **SUBFAB BUILDOUT MOD 1**



#### **BCT Pressure Test Tomorrow**



### **MLB** Pressure Test Wednesday



































PSSS.1









#### WJG - UL

| PACH TAAS<br>install upn 135 | PACH TAAS<br>wall penetration | CARMEL BIDUD<br>Measurements<br>and punch list | SK<br>punch list |
|------------------------------|-------------------------------|------------------------------------------------|------------------|
|                              |                               |                                                |                  |





#### WJG – Lift 2

**AHARON** 

installation

**PACH TAAS** 

punch list

HYG welding penetration supports

Afcon instalation of cable tray





#### WJG – Lift 3















#### CUB<sub>1</sub>









# H









### CUB 2- Trestles/Roof/Guardrails











**Site Logistics** 











Site Logistics: **South** 







**MAMAD Lo