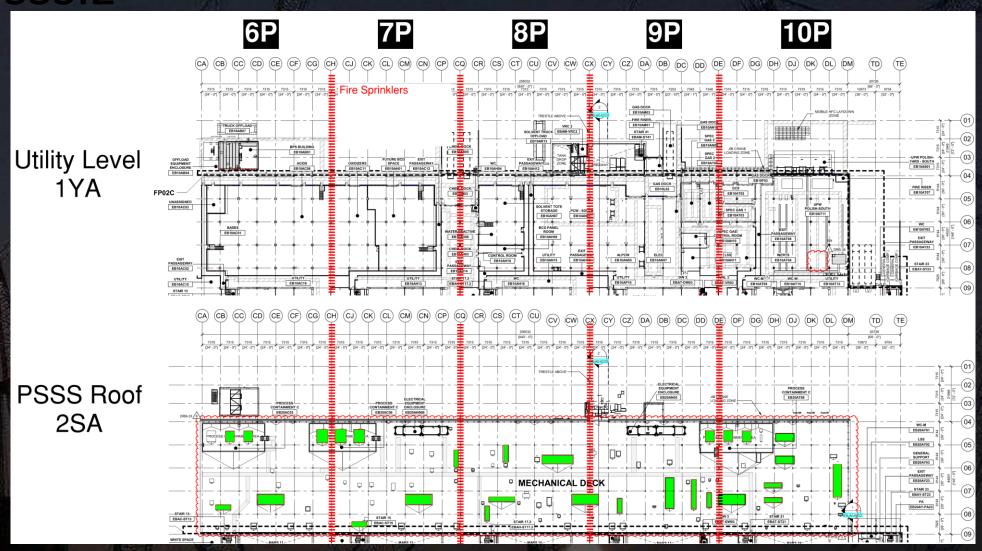

| 19.5                       | 29.5 |  |  |  |
| 5                               | 23.4                       | 27.4 |  |  |  |
| 6                               | 28.4                       | 1.5  |  |  |  |
| 7                               | 1.6                        | 3.6  |  |  |  |
| 8                               | 4.6                        | 8.6  |  |  |  |
| complete all crc works at sut 1 |                            |      |  |  |  |
| date is <mark>08.06.2025</mark> |                            |      |  |  |  |



HYG
IMMEDIATELY GRID INSTALL for each area after CRC completion





SUT 38.2 LEVEL



#### **SUBFAB BUILDOUT MOD 1**



#### **BCT Pressure Test Tomorrow**



### **MLB** Pressure Test Wednesday



































PSSS.1









#### WJG - UL

| PACH TAAS<br>install upn 135 | PACH TAAS<br>wall penetration | CARMEL BIDUD<br>Measurements<br>and punch list | SK<br>punch list |
|------------------------------|-------------------------------|------------------------------------------------|------------------|
|                              |                               |                                                |                  |





#### WJG – Lift 2

**AHARON** 

installation

**PACH TAAS** 

punch list

HYG welding penetration supports

Afcon instalation of cable tray





#### WJG – Lift 3















#### CUB<sub>1</sub>









# H









### CUB 2- Trestles/Roof/Guardrails











**Site Logistics** 











Site Logistics: **South** 







**MAMAD Locations** 







WATER BOTTLE F