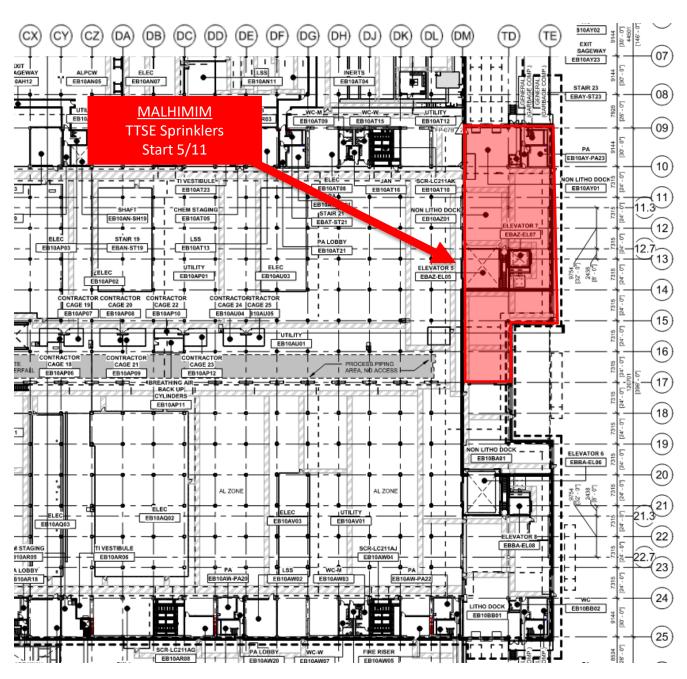

<u>KATZ</u>
Press test PO2 to HPO2
5/5
16:00 to 23:59



# H

#### **HOFFMAN CONSTRUCTION COMPANY**



#### UTILITY LEVEL MOD1



<u>Talad</u> LSS flashing 5/5

# HOFFMAN CONSTRUCTION COMPANY UTILITY LEVEL MOD2









SUT 38.1 LEVEL



#### -HOUSE KEEPING







# UNRECOGNIZED MATERIALS & TOOLS PLEASE LOOK AT THESE MATERIALS TOOLS OR GO LOOK AT MATERIALS TOOLS SHOUD CLEAR OUT TILL 06.05.25

AT 07.06.25 JOB SERVICE WILL THRU IT TO DUMPSTER















| SLIT 1 CPC sequence & duration  |                            |      |  |  |  |
|---------------------------------|----------------------------|------|--|--|--|
| SUT 1 CRC sequence & duration   |                            |      |  |  |  |
| Area No                         | start date completion date |      |  |  |  |
| 1                               | done                       |      |  |  |  |
| 2                               | 27.4                       | 7.5  |  |  |  |
| 3                               | 8.5                        | 19.