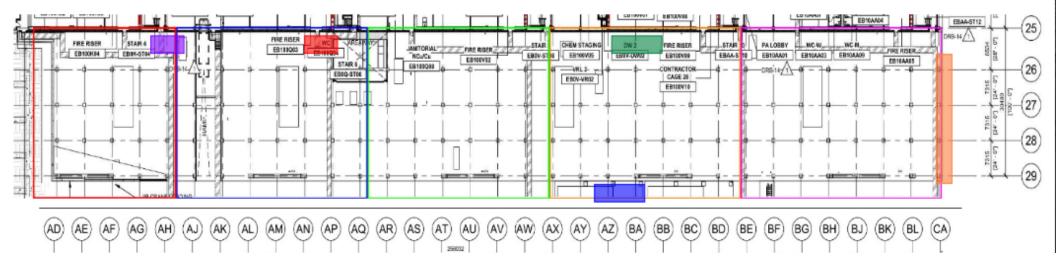

#### WJG - UL

| PACH TAAS<br>install upn 135 | PACH TAAS<br>wall penetration | CARMEL BIDUD<br>Measurements<br>and punch list | SK<br>punch list |
|------------------------------|-------------------------------|------------------------------------------------|------------------|
|                              |                               |                                                |                  |