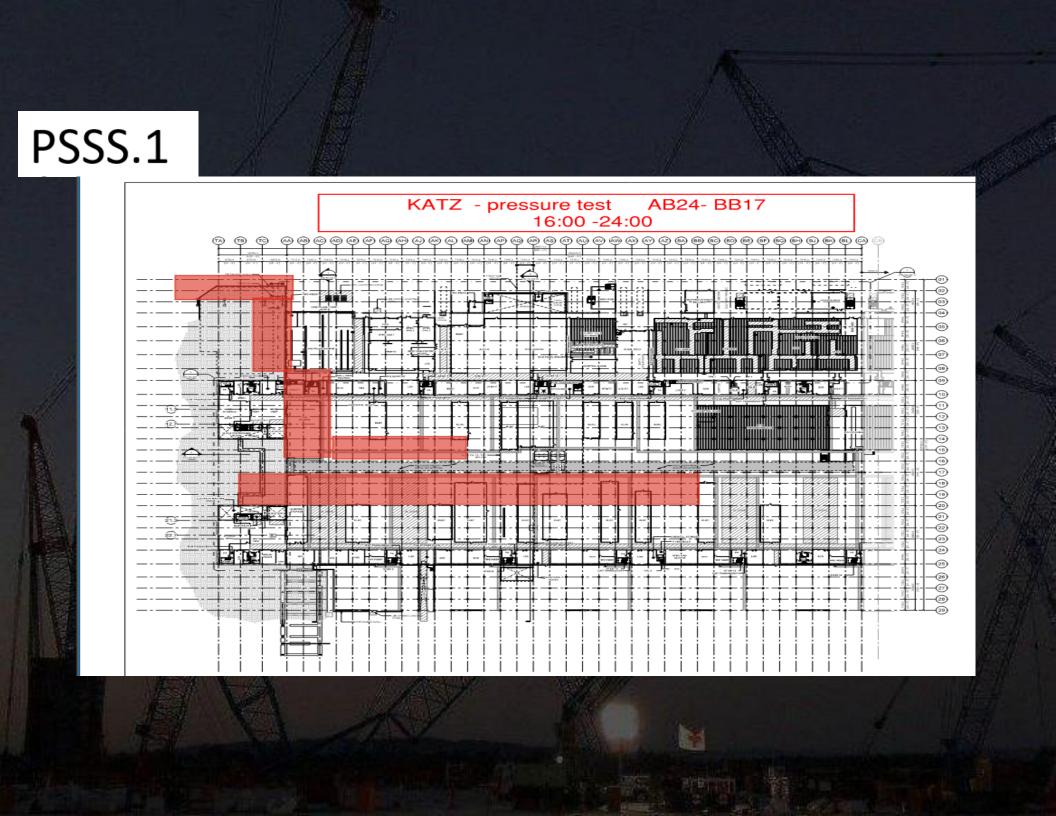

| 19.5                       | 29.5 |  |  |  |
| 5                               | 23.4                       | 27.4 |  |  |  |
| 6                               | 28.4                       | 1.5  |  |  |  |
| 7                               | 1.6                        | 3.6  |  |  |  |
| 8                               | 4.6                        | 8.6  |  |  |  |
| complete all crc works at sut 1 |                            |      |  |  |  |
| date is <mark>08.06.2025</mark> |                            |      |  |  |  |



HYG
IMMEDIATELY GRID INSTALL for each area after CRC completion





SUT 38.2 LEVEL



#### **SUBFAB BUILDOUT MOD 1**



#### **BCT Pressure Test Tomorrow**



### **MLB** Pressure Test Wednesday



































PSSS.1









#### WJG - UL

| PACH TAAS<br>install upn 135 | PACH TAAS<br>wall penetration | CARMEL BIDUD<br>Measurements<br>and punch list | SK<br>punch list |
|------------------------------|-------------------------------|------------------------------------------------|------------------|
|                              |                               |                                                |                  |





#### WJG – Lift 2

**AHARON** 

installation

**PACH TAAS** 

punch list

HYG welding penetration supports

Afcon instalation of cable tray





#### WJG – Lift 3















#### CUB<sub>1</sub>









# H









### CUB 2- Trestles/Roof/Guardrails











**Site Logistics** 











Site Logistics: **South** 







**MAMAD Locations** 







WATER BOTTLE FIL