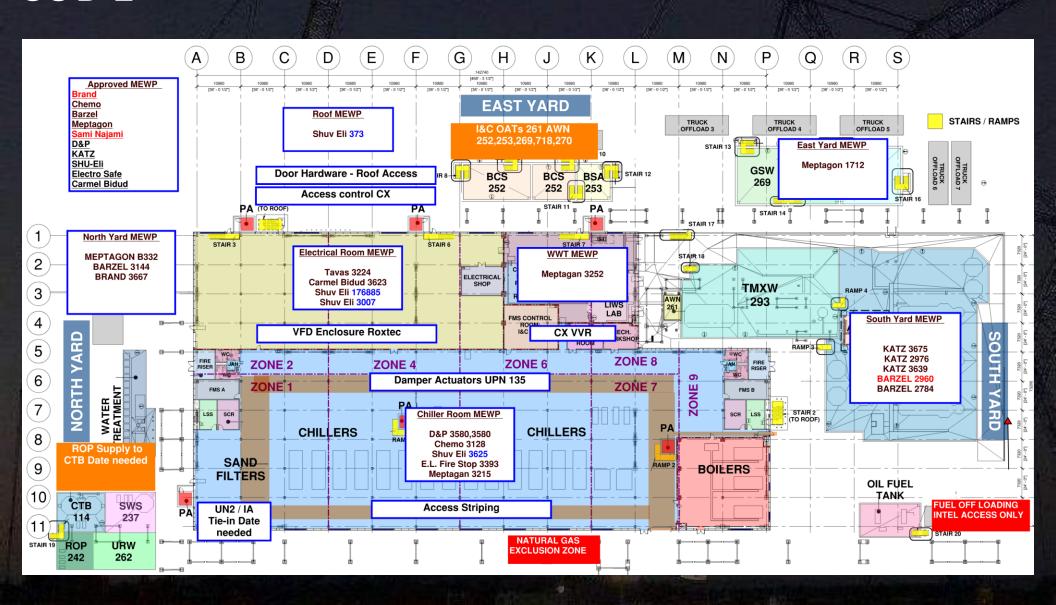

SUT 38.2 LEVEL



#### **SUBFAB BUILDOUT MOD 1**



#### **BCT Pressure Test Tomorrow**



### **MLB** Pressure Test Wednesday



































PSSS.1









#### WJG - UL

| PACH TAAS<br>install upn 135 | PACH TAAS<br>wall penetration | CARMEL BIDUD<br>Measurements<br>and punch list | SK<br>punch list |
|------------------------------|-------------------------------|------------------------------------------------|------------------|
|                              |                               |                                                |                  |





#### WJG – Lift 2

**AHARON** 

installation

**PACH TAAS** 

punch list

HYG welding penetration supports

Afcon instalation of cable tray





#### WJG – Lift 3















#### CUB<sub>1</sub>









# H









### CUB 2- Trestles/Roof/Guardrails











**Site Logistics** 











Site Logistics: **South** 







**MAMAD Locations** 







WATER BOTTLE FILLING STATIONS

#### **WATER BOTTLE FILLING STATIONS**







### Area assessment

A worker went into an exclusion zone made by handrail. The zone contained fall hazards through openings in the floor. No area assessment was done by supervision before sending worker.

All tasks require an area assessment by supervision with findings included in the PTP.