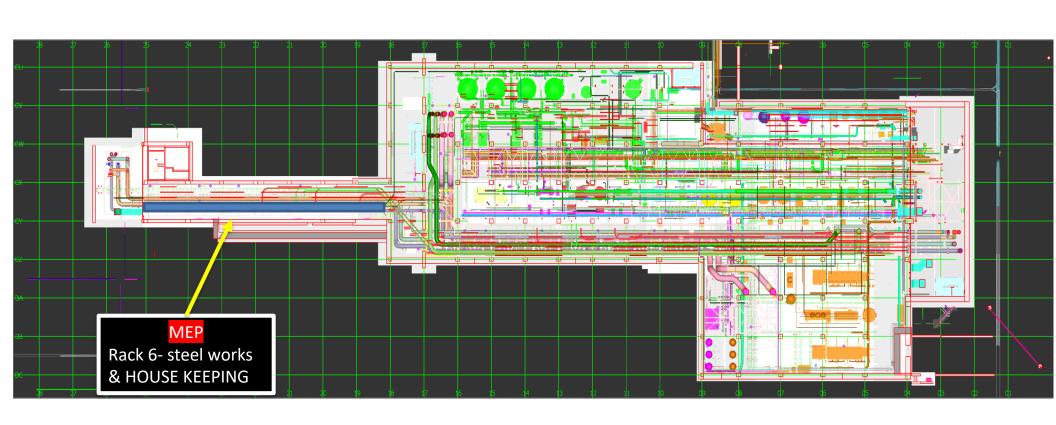

| 27.4                       | 7.5  |  |  |  |
| 3                               | 8.5                        | 19.5 |  |  |  |
| 4                               | 19.5                       | 29.5 |  |  |  |
| 5                               | 23.4                       | 27.4 |  |  |  |
| 6                               | 28.4                       | 1.5  |  |  |  |
| 7                               | 1.6                        | 3.6  |  |  |  |
| 8                               | 4.6                        | 8.6  |  |  |  |
| complete all crc works at sut 1 |                            |      |  |  |  |
| date is <mark>08.06.2025</mark> |                            |      |  |  |  |



HYG
IMMEDIATELY GRID INSTALL for each area after CRC completion





SUT 38.2 LEVEL



#### **SUBFAB BUILDOUT MOD 1**



#### **BCT Pressure Test Tomorrow**



### **MLB** Pressure Test Wednesday



































PSSS.1









#### WJG - UL

| PACH TAAS<br>install upn 135 | PACH TAAS<br>wall penetration | CARMEL BIDUD<br>Measurements<br>and punch list | SK<br>punch list |
|------------------------------|-------------------------------|------------------------------------------------|------------------|
|                              |                               |                                                |                  |





#### WJG – Lift 2

**AHARON** 

installation

**PACH TAAS** 

punch list

HYG welding penetration supports

Afcon instalation of cable tray





#### WJG – Lift 3















#### CUB<sub>1</sub>









# H