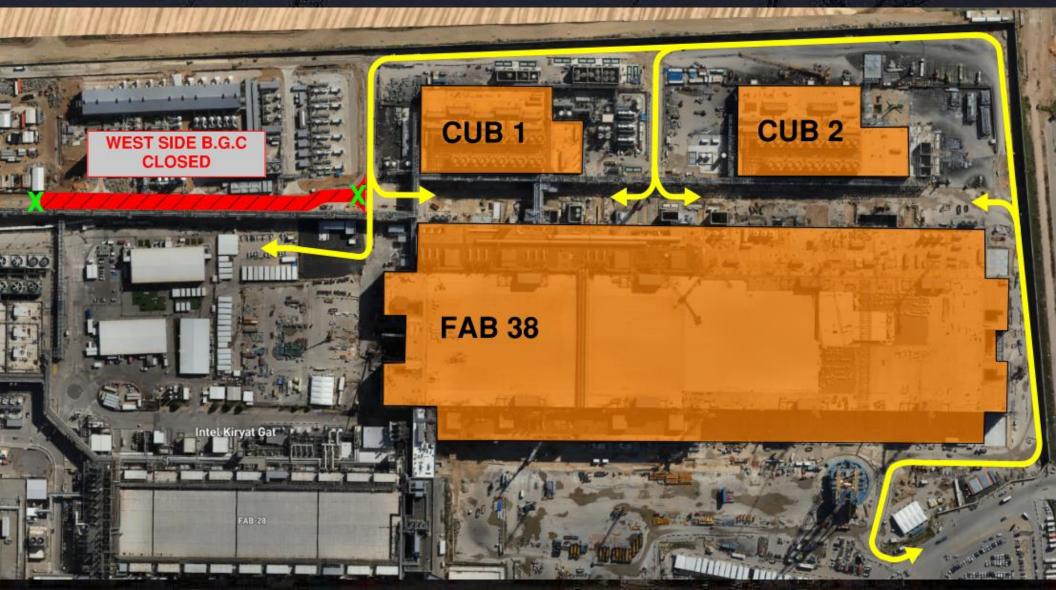

*



### **MLB** Pressure Test Wednesday



































PSSS.1









#### WJG - UL

| PACH TAAS<br>install upn 135 | PACH TAAS<br>wall penetration | CARMEL BIDUD<br>Measurements<br>and punch list | SK<br>punch list |
|------------------------------|-------------------------------|------------------------------------------------|------------------|
|                              |                               |                                                |                  |





#### WJG – Lift 2

**AHARON** 

installation

**PACH TAAS** 

punch list

HYG welding penetration supports

Afcon instalation of cable tray





#### WJG – Lift 3















#### CUB<sub>1</sub>









# H









### CUB 2- Trestles/Roof/Guardrails











**Site Logistics** 











Site Logistics: **South** 







**MAMAD Locations** 







WATER BOTTLE FILLING STATIONS

#### **WATER BOTTLE FILLING STATIONS**







### Area assessment

A worker went into an exclusion zone made by handrail. The zone contained fall hazards through openings in the floor. No area assessment was done by supervision before sending worker.

All tasks require an area assessment by supervision with findings included in the PTP.