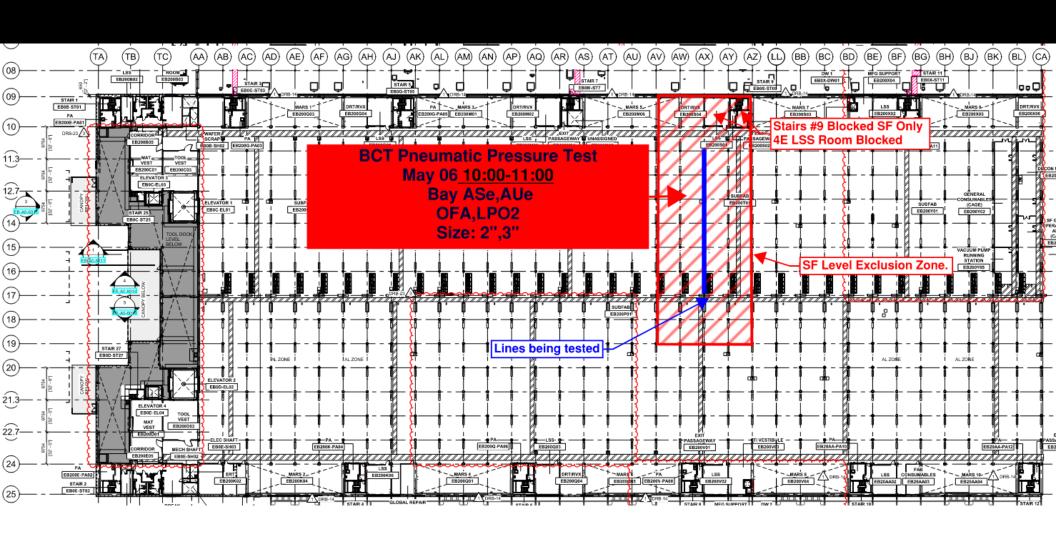

| 8.5                        | 19.5 |  |  |  |
| 4                               | 19.5                       | 29.5 |  |  |  |
| 5                               | 23.4                       | 27.4 |  |  |  |
| 6                               | 28.4                       | 1.5  |  |  |  |
| 7                               | 1.6                        | 3.6  |  |  |  |
| 8                               | 4.6                        | 8.6  |  |  |  |
| complete all crc works at sut 1 |                            |      |  |  |  |
| date is <mark>08.06.2025</mark> |                            |      |  |  |  |



HYG
IMMEDIATELY GRID INSTALL for each area after CRC completion





SUT 38.2 LEVEL



#### **SUBFAB BUILDOUT MOD 1**



#### **BCT Pressure Test Tomorrow**



### **MLB** Pressure Test Wednesday



































PSSS.1









#### WJG - UL

| PACH TAAS<br>install upn 135 | PACH TAAS<br>wall penetration | CARMEL BIDUD<br>Measurements<br>and punch list | SK<br>punch list |
|------------------------------|-------------------------------|------------------------------------------------|------------------|
|                              |                               |                                                |                  |





#### WJG – Lift 2

**AHARON** 

installation

**PACH TAAS** 

punch list

HYG welding penetration supports

Afcon instalation of cable tray





#### WJG – Lift 3















#### CUB<sub>1</sub>









# H









### CUB 2- Trestles/Roof/Guardrails











**Site Logistics**