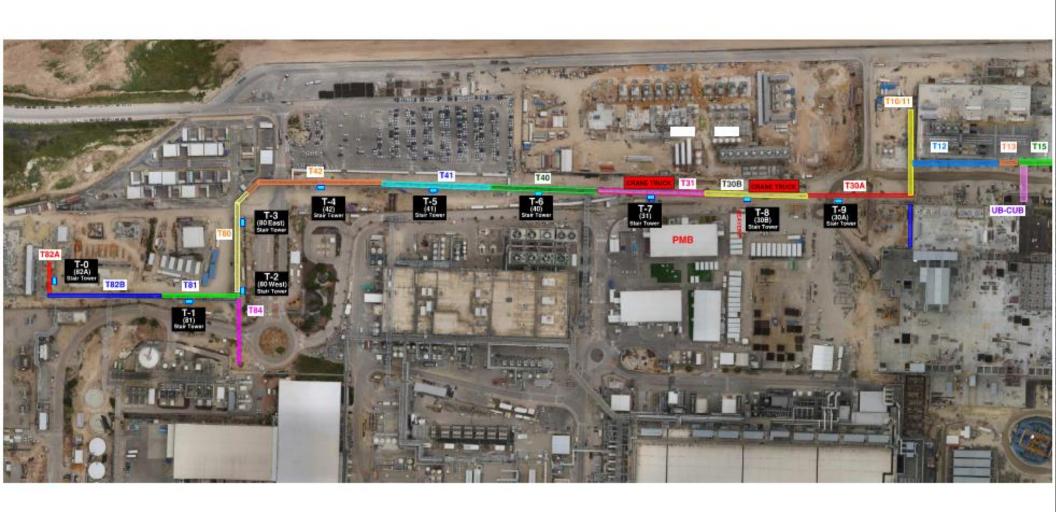

BCT Pressure Test Tomorrow**



### **MLB** Pressure Test Wednesday



































PSSS.1









#### WJG - UL

| PACH TAAS<br>install upn 135 | PACH TAAS<br>wall penetration | CARMEL BIDUD<br>Measurements<br>and punch list | SK<br>punch list |
|------------------------------|-------------------------------|------------------------------------------------|------------------|
|                              |                               |                                                |                  |





#### WJG – Lift 2

**AHARON** 

installation

**PACH TAAS** 

punch list

HYG welding penetration supports

Afcon instalation of cable tray





#### WJG – Lift 3















#### CUB<sub>1</sub>









# H









### CUB 2- Trestles/Roof/Guardrails











**Site Logistics** 











Site Logistics: **South** 







**MAMAD Locations** 







WATER BOTTLE FILLING STATIONS

#### **WATER BOTTLE FILLING STATIONS**







### Area assessment

A worker went into an exclusion zone made by handrail. The zone contained fall hazards through openings in the floor. No area assessment was done by supervision before sending worker.

All tasks require an area assessment by supervision with findings included in the PTP.