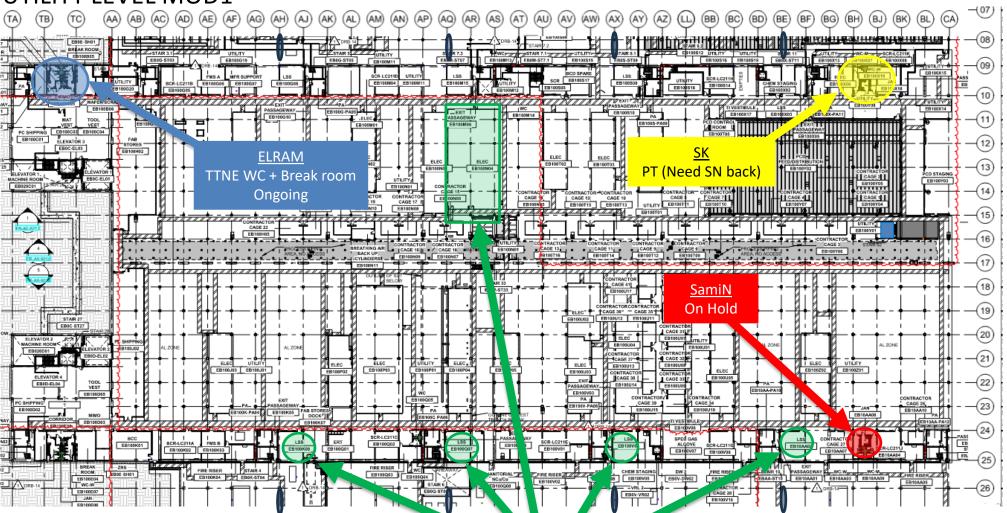

<u>KATZ</u>
Press test PO2 to HPO2
5/5
16:00 to 23:59

#### UTILITY LEVEL MOD1

<u>Talad</u> LSS flashing 5/5