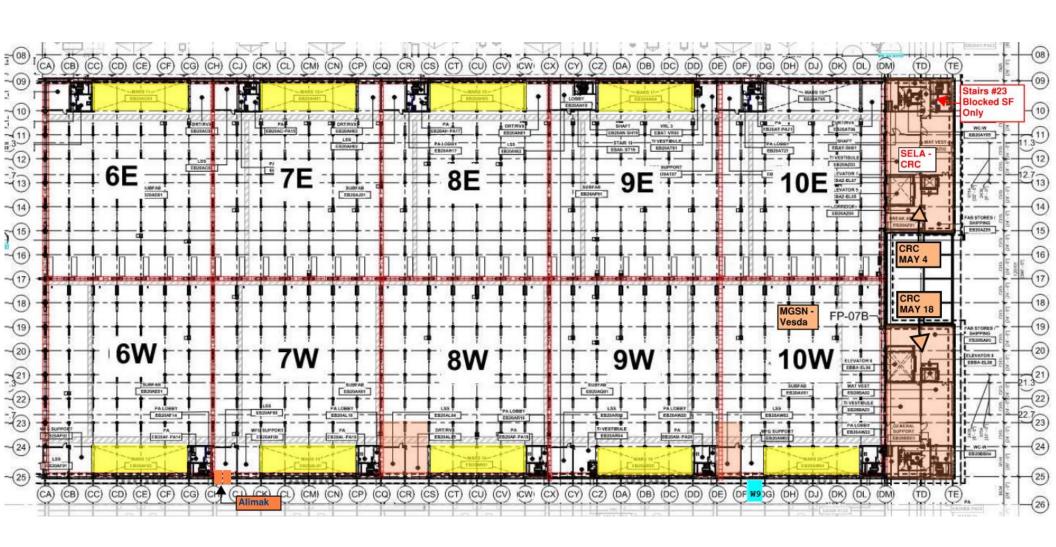

# UNRECOGNIZED MATERIALS & TOOLS PLEASE LOOK AT THESE MATERIALS TOOLS OR GO LOOK AT MATERIALS TOOLS SHOUD CLEAR OUT TILL 06.05.25

AT 07.06.25 JOB SERVICE WILL THRU IT TO DUMPSTER

| SLIT 1 CPC sequence & duration  |                            |      |  |  |  |
|---------------------------------|----------------------------|------|--|--|--|
| SUT 1 CRC sequence & duration   |                            |      |  |  |  |
| Area No                         | start date completion date |      |  |  |  |
| 1                               | done                       |      |  |  |  |
| 2                               | 27.4                       | 7.5  |  |  |  |
| 3                               | 8.5                        | 19.5 |  |  |  |
| 4                               | 19.5                       | 29.5 |  |  |  |
| 5                               | 23.4                       | 27.4 |  |  |  |
| 6                               | 28.4                       | 1.5  |  |  |  |
| 7                               | 1.6                        | 3.6  |  |  |  |
| 8                               | 4.6                        | 8.6  |  |  |  |
| complete all crc works at sut 1 |                            |      |  |  |  |
| date is <mark>08.06.2025</mark> |                            |      |  |  |  |

HYG
IMMEDIATELY GRID INSTALL for each area after CRC completion

SUT 38.2 LEVEL