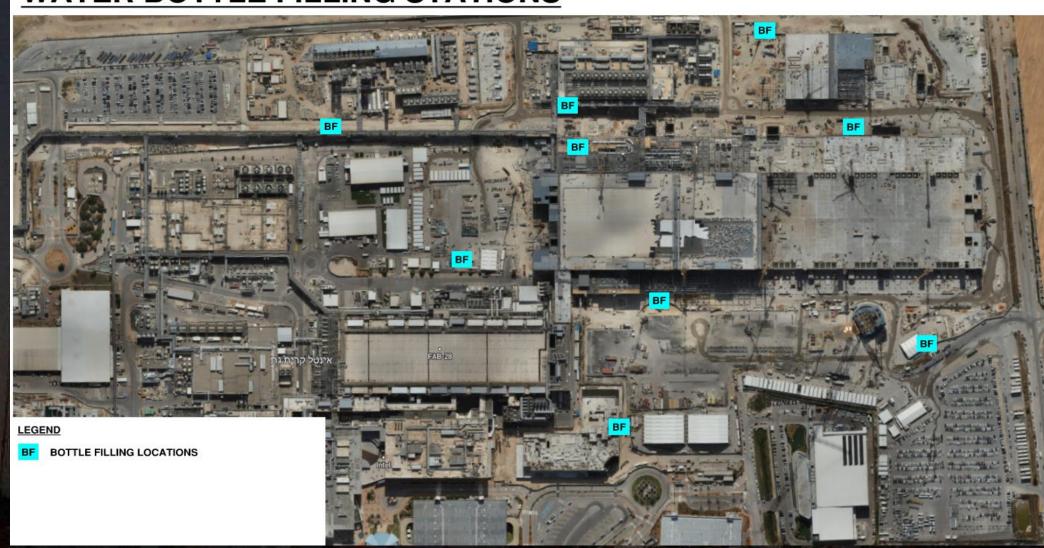

### CUB 2- Trestles/Roof/Guardrails

**Site Logistics** 

Site Logistics: **South** 

**MAMAD Locations** 

WATER BOTTLE FILLING STATIONS

#### **WATER BOTTLE FILLING STATIONS**