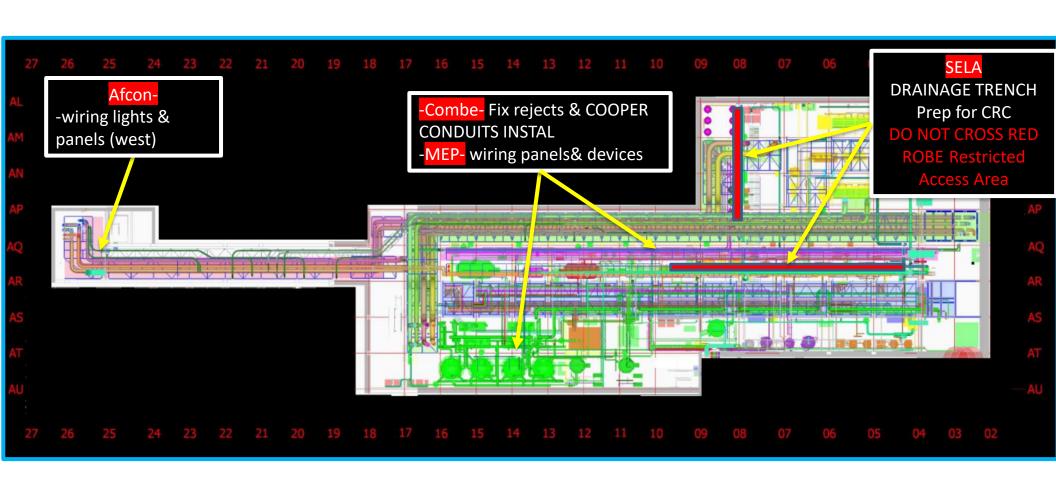

# UNRECOGNIZED MATERIALS & TOOLS PLEASE LOOK AT THESE MATERIALS TOOLS OR GO LOOK AT MATERIALS TOOLS SHOUD CLEAR OUT TILL 06.05.25

AT 07.06.25 JOB SERVICE WILL THRU IT TO DUMPSTER

| SLIT 1 CPC sequence & duration  |                            |      |  |  |  |
|---------------------------------|----------------------------|------|--|--|--|
| SUT 1 CRC sequence & duration   |                            |      |  |  |  |
| Area No                         | start date completion date |      |  |  |  |
| 1                               | done                       |      |  |  |  |
| 2                               | 27.4                       | 7.5  |  |  |  |
| 3                               | 8.5                        | 19.5 |  |  |  |
| 4                               | 19.5                       | 29.5 |  |  |  |
| 5                               | 23.4                       | 27.4 |  |  |  |
| 6                               | 28.4                       | 1.5  |  |  |  |
| 7                               | 1.6                        | 3.6  |  |  |  |
| 8                               | 4.6                        | 8.6  |  |  |  |
| complete all crc works at sut 1 |                            |      |  |  |  |
| date is <mark>08.06.2025</mark> |                            |      |  |  |  |