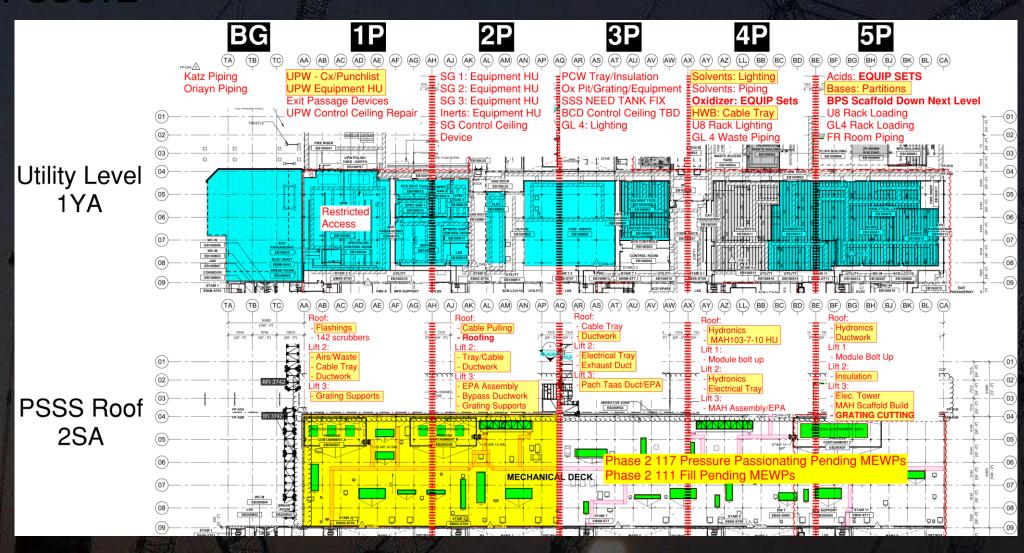

| 19.5                       | 29.5 |  |  |  |
| 5                               | 23.4                       | 27.4 |  |  |  |
| 6                               | 28.4                       | 1.5  |  |  |  |
| 7                               | 1.6                        | 3.6  |  |  |  |
| 8                               | 4.6                        | 8.6  |  |  |  |
| complete all crc works at sut 1 |                            |      |  |  |  |
| date is <mark>08.06.2025</mark> |                            |      |  |  |  |



HYG
IMMEDIATELY GRID INSTALL for each area after CRC completion





SUT 38.2 LEVEL



#### **SUBFAB BUILDOUT MOD 1**



#### **BCT Pressure Test Tomorrow**



### **MLB** Pressure Test Wednesday



































PSSS.1









#### WJG - UL

| PACH TAAS<br>install upn 135 | PACH TAAS<br>wall penetration | CARMEL BIDUD<br>Measurements<br>and punch list | SK<br>punch list |
|------------------------------|-------------------------------|------------------------------------------------|------------------|
|                              |                               |                                                |                  |





#### WJG – Lift 2

**AHARON** 

installation

**PACH TAAS** 

punch list

HYG welding penetration supports

Afcon instalation of cable tray





#### WJG – Lift 3















#### CUB<sub>1</sub>









# H









### CUB 2- Trestles/Roof/Guardrails











**Site Logistics** 











Site Logistics: **South** 







**MAMAD Locations** 







WATER BOTTLE